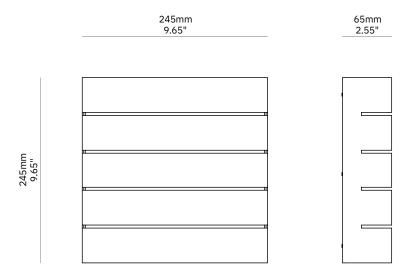

Superstrada

Material

Brass

Finishes

Brushed, Aged or Bronzed Brass; Brushed Nickel

Diffuser

Opal Acrylic

US / Canada