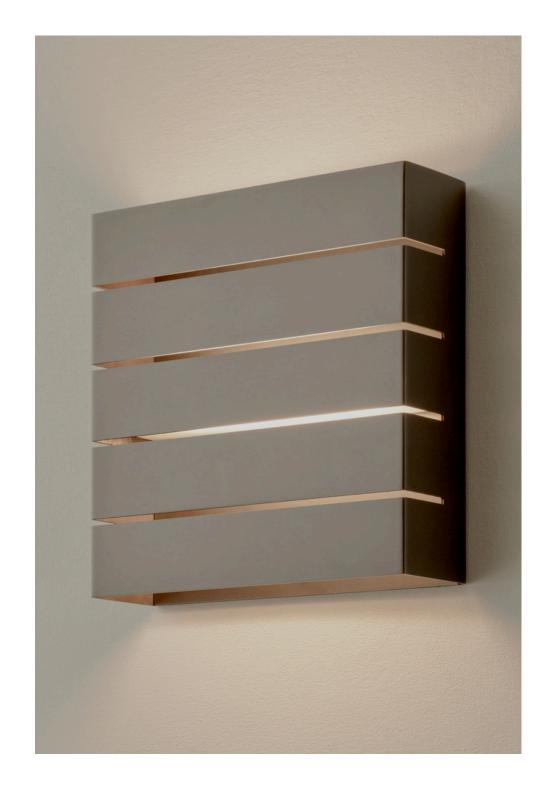

Superstrada

Material

Brass

Finishes

Brushed, Aged or Bronzed Brass; Brushed Nickel

Diffuser

Opal Acrylic

US / Canada