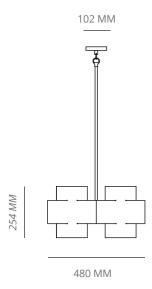

## PLUS FOUR CHANDELIER

P.CODE:

P M PL4

**DIMENSIONS:** 

L: 480 MM x W: 330MM

WEIGHT:

13 KG

LAMPING: