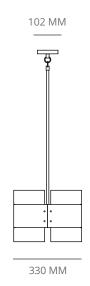

## PLUS FOUR CHANDELIER

P.CODE:

P M PL4

**DIMENSIONS:** 

L: 480 MM x W: 330MM

WEIGHT:

13 KG

LAMPING: