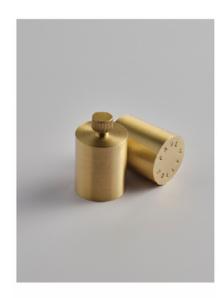

## **CUSTOM FINISHES:**

- 1. AGED BRASS EXTERIOR WITH AGED INTERIOR
- 2. BURNT BRASS EXTERIOR WITH AGED INTERIOR
- 3. BRUSHED BRASS EXTERIOR WITH BRUSHED INTERIOR
- 4. SILVERED BRASS EXTERIOR WITH SILVERED INTERIOR

LEAD TIME:

8 WEEKS

FINISHED AND ASSEMBLED BY HAND

**BURNT BRASS** 

AGED BRASS

SILVERED BRASS

BRUSHED BRASS