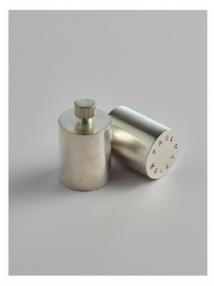

## **CUSTOM FINISHES:**

- 1. AGED BRASS EXTERIOR WITH AGED INTERIOR
- 2. BURNT BRASS EXTERIOR WITH AGED INTERIOR
- 3. BRUSHED BRASS EXTERIOR WITH BRUSHED INTERIOR
- 4. SILVERED BRASS EXTERIOR WITH SILVERED INTERIOR

LEAD TIME:

8 WEEKS

FINISHED AND ASSEMBLED BY HAND

**BURNT BRASS** 

AGED BRASS

SILVERED BRASS

BRUSHED BRASS