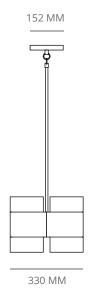

## PLUS TEN CHANDELIER

P.CODE:

P M PL10

**DIMENSIONS:** 

L: 1200 MM x W: 330MM

WEIGHT:

27 KG

LAMPING:

10TYPE E27 / E26MEDIUM BASE

3W - 5W LED, WARM WHITE

CE CERTIFIED, VOLTAGE 220V - 240V / UL CERTIFIED , VOLTAGE 110V - 120V

DIMMABLE

MATERIALS:

**BRASS** 

CUSTOM DROP LENGTH / HEIGHT:

MINIMUM DROP LENGTH - 530 MM

INCLUDES UPTO - 1524MM

ADDITIONAL DROP LENGTH AT USD 15 PER INCH AFTER 1524 MM

**CUSTOM FINISHES:** 

- 1. AGED BRASS EXTERIOR WITH AGED INTERIOR
- 2. BURNT BRASS EXTERIOR WITH AGED INTERIOR
- 3. BRUSHED BRASS EXTERIOR WITH BRUSHED INTERIOR
- 4. SILVERED BRASS EXTERIOR WITH SILVERED INTERIOR