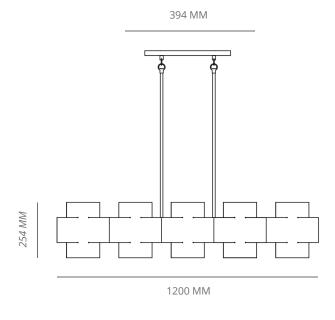

## PLUS TEN CHANDELIER

P.CODE:

P M PL10

**DIMENSIONS:** 

L: 1200 MM x W: 330MM

WEIGHT:

27 KG

LAMPING:

10TYPE E27 / E26MEDIUM BASE

3W - 5W LED, WARM WHITE

CE CERTIFIED, VOLTAGE 220V - 240V / UL CERTIFIED , VOLTAGE 110V - 120V

DIMMABLE

MATERIALS:

**BRASS** 

CUSTOM DROP LENGTH / HEIGHT:

MINIMUM DROP LENGTH - 530 MM

INCLUDES UPTO - 1524MM

ADDITIONAL DROP LENGTH AT USD 15 PER INCH AFTER 1524 MM

**CUSTOM FINISHES:** 

- 1. AGED BRASS EXTERIOR WITH AGED INTERIOR
- 2. BURNT BRASS EXTERIOR WITH AGED INTERIOR
- 3. BRUSHED BRASS EXTERIOR WITH BRUSHED INTERIOR
- 4. SILVERED BRASS EXTERIOR WITH SILVERED INTERIOR