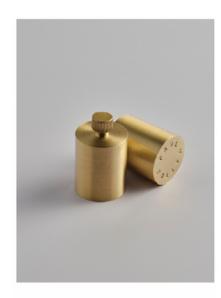

INCLUDES UPTO - 1524MM

ADDITIONAL DROP LENGTH AT USD 15 PER INCH AFTER 1524 MM

**CUSTOM FINISHES:** 

- 1. AGED BRASS EXTERIOR WITH AGED INTERIOR
- 2. BURNT BRASS EXTERIOR WITH AGED INTERIOR
- 3. BRUSHED BRASS EXTERIOR WITH BRUSHED INTERIOR
- 4. SILVERED BRASS EXTERIOR WITH SILVERED INTERIOR

LEAD TIME:

8 WEEKS

FINISHED AND ASSEMBLED BY HAND

**BURNT BRASS** 

AGED BRASS

SILVERED BRASS

BRUSHED BRASS