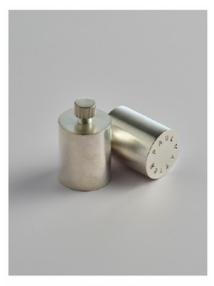

INCLUDES UPTO - 1524MM

ADDITIONAL DROP LENGTH AT USD 15 PER INCH AFTER 1524 MM

**CUSTOM FINISHES:** 

- 1. AGED BRASS EXTERIOR WITH AGED INTERIOR
- 2. BURNT BRASS EXTERIOR WITH AGED INTERIOR
- 3. BRUSHED BRASS EXTERIOR WITH BRUSHED INTERIOR
- 4. SILVERED BRASS EXTERIOR WITH SILVERED INTERIOR

LEAD TIME:

8 WEEKS

FINISHED AND ASSEMBLED BY HAND

**BURNT BRASS** 

AGED BRASS

SILVERED BRASS

BRUSHED BRASS