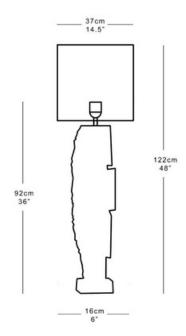

## ORIGIN TABLE LAMP

The Mythic Lamp Series is a new collection of handmade sculptural lamps, inspired by the mythic power of Britain's ancient cultural and physical landscape.

Shown in Dark Bronze with 14.5" grey cotton shade.

#### **Dimensions**

Height 92cm 36" excluding shade
Width 16cm 6"
Depth 16cm 6"
Weight 19kg 42lbs
Recommended shade: 37x36cm 14.5x14"