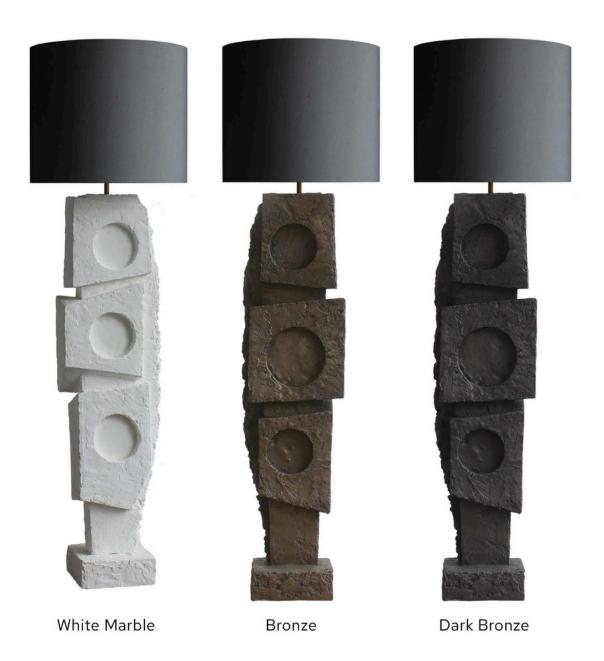

## ORIGIN TABLE LAMP

The Mythic Lamp Series is a new collection of handmade sculptural lamps, inspired by the mythic power of Britain's ancient cultural and physical landscape.

Shown in Dark Bronze with 14.5" grey cotton shade.

#### **Materials & Finishes**

Hand made in cold cast bronze, cold cast dark bronze, cast white marble.