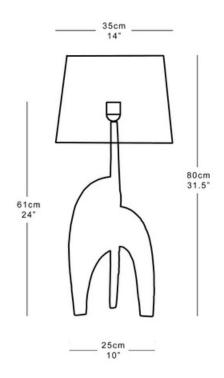

#### **Dimensions**

Height 61cm 24" excluding shade
Width 25cm 10"
Depth 24cm 9.5"
Weight 5kg 11lbs
Recommended shade: 35x27cm 14x10.5"