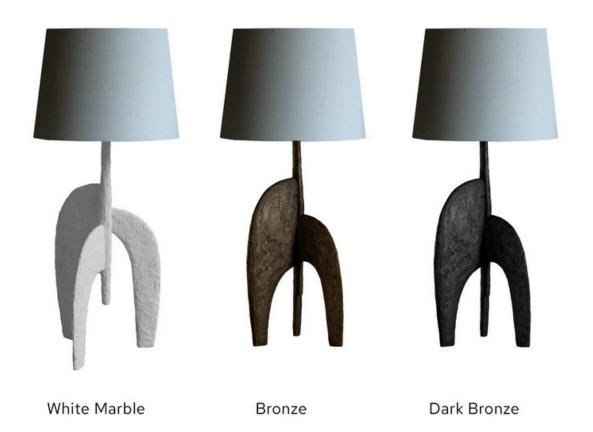

#### **Materials & Finishes**

Hand made in cold cast bronze, cold cast dark bronze, cast white marble.