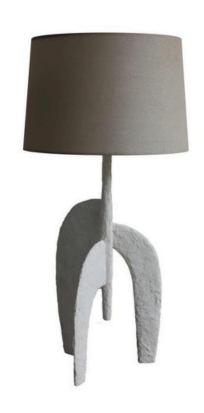

### NEO TABLE LAMP

The Mythic Lamp Series is a new collection of handmade sculptural lamps, inspired by the mythic power of Britain's ancient cultural and physical landscape.

Shown in White Marble with 14" grey cotton shade.