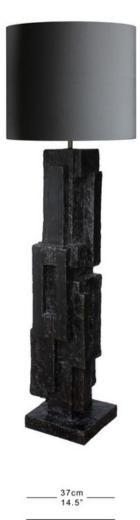

## **TOTEM TABLE LAMP**

The Mythic Lamp Series is a new collection of handmade sculptural lamps, inspired by the mythic power of Britain's ancient cultural and physical landscape.

Shown in Dark Bronze with 14.5" charcoal cotton shade.

#### **Dimensions**

Height 81cm 32" excluding shade
Width 20cm 8"
Depth 20cm 8"
Weight 13kg 29lbs
Recommended shade: 37x36cm 14.5x14"

#### **Materials & Finishes**

Hand made in cold cast bronze, cold cast dark bronze, cast white marble.