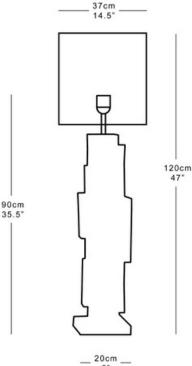

#### **Dimensions**

Height 81cm 32" excluding shade
Width 20cm 8"
Depth 20cm 8"
Weight 13kg 29lbs
Recommended shade: 37x36cm 14.5x14"