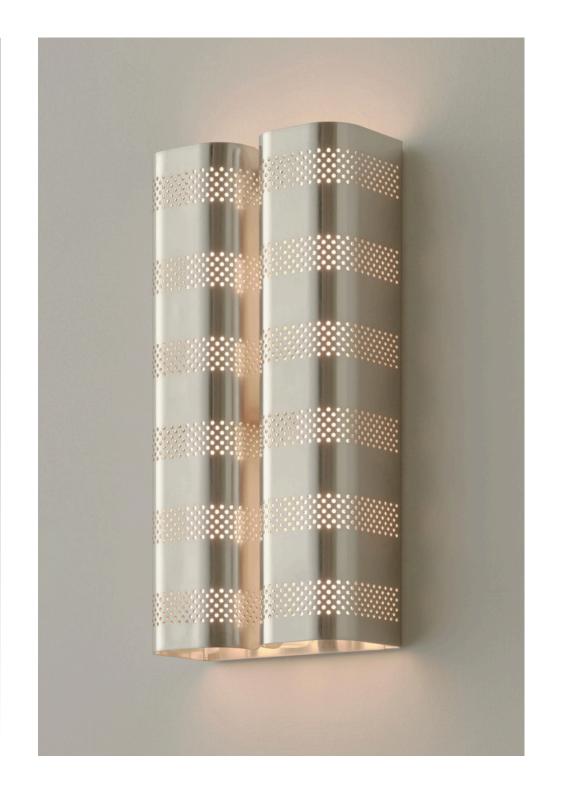

180mm 7.1"

84mm 3.3"

Material Brass

Finishes

Brushed, Aged or Bronzed Brass; Brushed Nickel

Diffuser

Opal Glass Tube

US / Canada

Lamp: 12V LED PCB \*

Specs: 2700K, 18W, 2400 lm

Dimming: Trailing Edge, DALI or 0-10V

AU / EU / UK

Lamp: 12V LED PCB \*

Specs: 2700K, 18W, 2400 lm

Dimming: Trailing Edge, DALI or 0-10V

\* 12V driver required