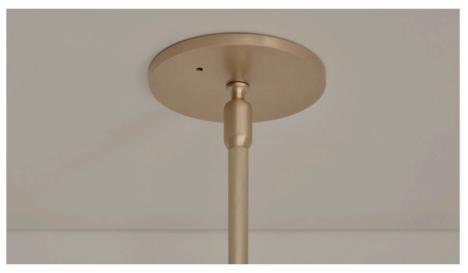

**Aged Brass**Aged Brass has the warm, natural tone of lightly patinated brass.

Hand Brushed Nickel
Hand Brushed Nickel is a soft, silver finish. The metal surface is hand rubbed to reduce

Hand Brushed Brass
Hand Brushed Brass is a delicate matte finish which softens the natural tone of the underlying brass.