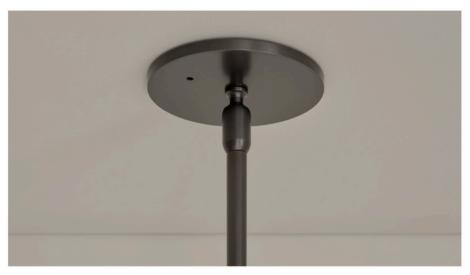

Bronzed Brass
Bronzed Brass is a hand-patinated dark bronze finish with depth and minor tonal variation.