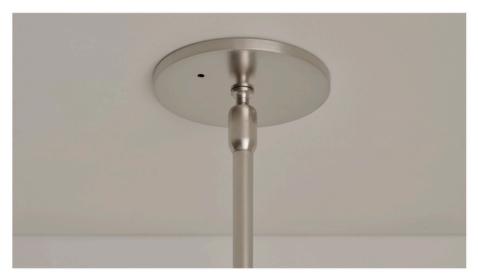

**Aged Brass**Aged Brass has the warm, natural tone of lightly patinated brass.

Hand Brushed Nickel
Hand Brushed Nickel is a soft, silver finish. The metal surface is hand rubbed to reduce

Hand Brushed Brass
Hand Brushed Brass is a delicate matte finish which softens the natural tone of the underlying brass.