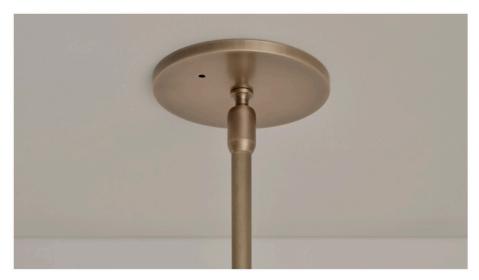

**Aged Brass**Aged Brass has the warm, natural tone of lightly patinated brass.

Hand Brushed Nickel
Hand Brushed Nickel is a soft, silver finish. The metal surface is hand rubbed to reduce

Hand Brushed Brass
Hand Brushed Brass is a delicate matte finish which softens the natural tone of the underlying brass.