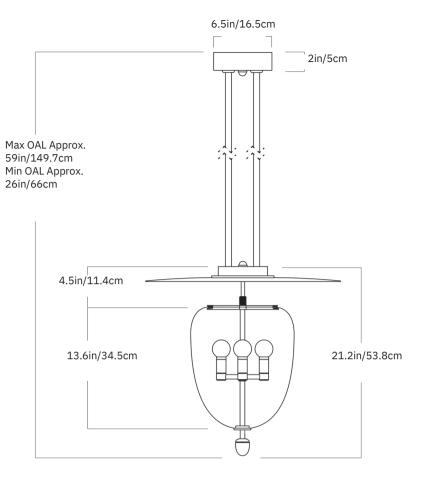

## Pendant 04

Series
Bell
Product
Pendant 04
Dimensions
Ø22in/Ø55.9cm x H 21.2in/53.8cm
Weight
27.6lb/12.5
Materials
Brass, Glass

Finishes/Colors Unlacquered brushed brass, Blackened brass Glass Color Clear, Opal Diffuser Opal Suspension 1/2-inch aluminum stem in matching metal finish. 35-inch length included with lamp. 72-inch length available for additional cost. Stem length can be adjusted on site. Canopy 5-inch round in matching metal finish Ceiling Slope 0° mounting slope. Up to 90° variable hang-straight available upon request. Certifications UL, cUL (120V) CE (240V)