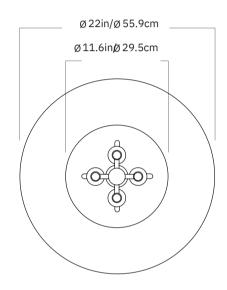

## Pendant 04

Series
Bell
Product
Pendant 04
Dimensions
Ø22in/Ø55.9cm x H 21.2in/53.8cm
Weight
27.6lb/12.5
Materials
Brass, Glass

Finishes/Colors Unlacquered brushed brass, Blackened brass Glass Color Clear, Opal Diffuser Opal Suspension 1/2-inch aluminum stem in matching metal finish. 35-inch length included with lamp. 72-inch length available for additional cost. Stem length can be adjusted on site. Canopy 5-inch round in matching metal finish Ceiling Slope 0° mounting slope. Up to 90° variable hang-straight available upon request. Certifications UL, cUL (120V) CE (240V)