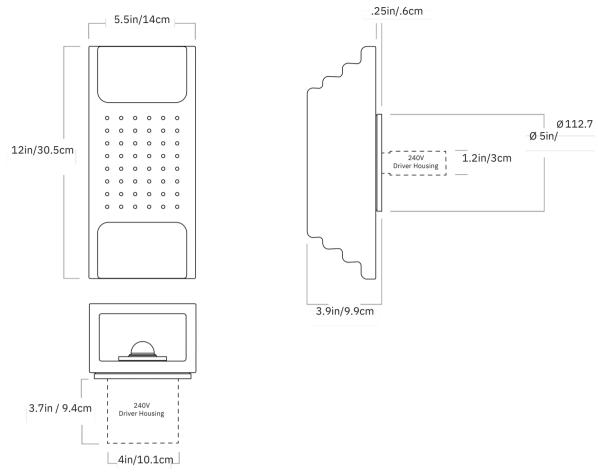

## Memori

Series Memori Product Kasbah Dimensions H 12in/30.5cm x W 5.5in/14cm D 3.9in/9.9cm Weight 8lb/3.6kg est. Varies by fixture upto ±.5lb/.23kg Materials Clay Kasbah - Sconce

Finishes/Colors Terracotta, Bone, Manganese Driver location H 1in x W 1.6in x L 3.3in 120V: Driver to be installed in the wall J-box. <del>240V: Driver to</del> be installed in the provided enclosure. Certifications ADA compliant UL, cUL (120V) CE (240V) UL/Outdoor wet rated 120/277V Illumination Integrated LED Wattage: 8W Lumens: 400 Lumens est. Color Temperature: 2700K, 90+ CRI LED Lifetime: 50,000 Hours est. Dimming: 120V - TRIAC, ELV, 0-10V 277V - 0-10V only

240V Illumination Integrated LED Wattage: 11W Lumens: 500 Lumens est. Color Temperature: 2700K, 90+ CRI LED Lifetime: 50,000 Hours est. Dimming: 0-10V (DALI dimming available upon request) Fixture Mounting Designed to be mounted on standard 4in. Electrical Box. Two #8-32 screws included. Additional mounting hardware provided for 240V versions.