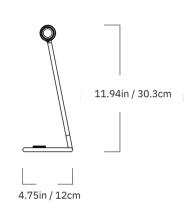

<del>L 28.42in / 7</del>2.18cm x W 4.75in / 12cm x H 11.94in / 30.3cm

Weight 2.2lb / 1kg

Materials Brass, Aluminum 120V Illumination Integrated LED Wattage: 5W

Lumens: 300 Lumens est.
Color Temperature: 2700 K, 90+ CRI
LED Lifetime: 50,000 Hours est.
Dimming: Triac and ELV or 0-10V