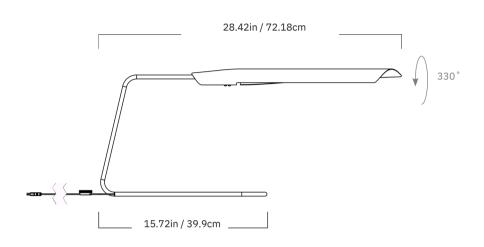

## Desk Lamp

CE (240V)

| Series              |
|---------------------|
| Boden               |
| <del>Produ</del> ct |
| Desk lamp           |
| Dimensions          |

Finishes/Colors
Brushed Brass, Gloss Black & White Shade rotation
330° rotation
Certifications
UL/CUL (120V)

<del>L 28.42in / 7</del>2.18cm x W 4.75in / 12cm x H 11.94in / 30.3cm

Weight 2.2lb / 1kg

Materials Brass, Aluminum 120V Illumination Integrated LED Wattage: 5W

Lumens: 300 Lumens est.
Color Temperature: 2700 K, 90+ CRI
LED Lifetime: 50,000 Hours est.
Dimming: Triac and ELV or 0-10V