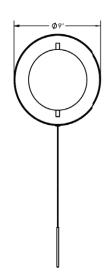

L SCONCE hewn brass



SINGAL SCONCE hand finished bronze



SINGAL SCONCE brushed nickel

### SIGNAL SCONCE

hardwired

#### Description

The SIGNAL SCONCE features a hand blown globe. The fixture is delicately mounted between two metal pins above a luminous canopy, creating a hieroglyphic composition. A pull chain holds a slender rod, giving the piece a jewel-like presence. UL Listed. Damp Rated.

### Materials

Hand blown glass globe with a sandblasted finish. Hewn Brass, Bronze or Nickel with Matching Pull Chain

#### Dimensions

Globe - 6" Canopy - 9" Pull Chain - 14" Total Height - 23"

### Weight

6 lbs

#### Lamp

40 Watt Max 5W Dimmable Bulb Included 280 Lumens 2700K Color Temperature Bulb Life 30,000 Hours 110/120V, E12 220/240V, E14 UL / CE Approved Damp Rated



front

side







To download a digital copy and view in situ images of this product, visit www.workstead.com For retail and trade inquiries, contact Workstead at shop@workstead.com