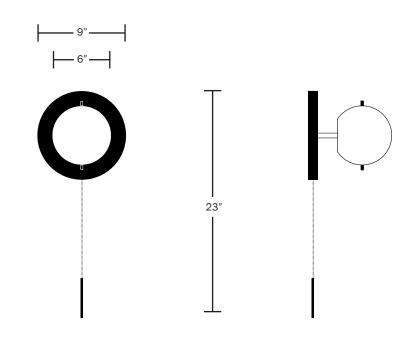

#### Dimensions

Globe - 6" Canopy - 9" Pull Chain - 14" Total Height - 23"

#### Lamp

40 Watt Max 5W Dimmable Bulb Included 280 Lumens 2700K Color Temperature Bulb Life 30,000 Hours 110/120V, E12 220/240V, E14 UL / CE Approved Damp Rated

front

side

To download a digital copy and view in situ images of this product, visit www.workstead.com For retail and trade inquiries, contact Workstead at shop@workstead.com