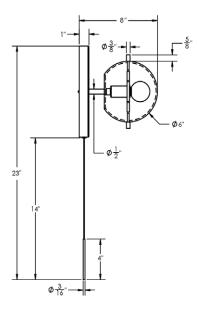

GAL SCONCE hewn brass



SINGAL SCONCE hand finished bronze



SINGAL SCONCE brushed nickel

### SIGNAL SCONCE

hardwired

#### Description

The SIGNAL SCONCE features a hand blown globe. The fixture is delicately mounted between two metal pins above a luminous canopy, creating a hieroglyphic composition. A pull chain holds a slender rod, giving the piece a jewel-like presence. UL Listed. Damp Rated.

### Materials

Hand blown glass globe with a sandblasted finish. Hewn Brass, Bronze or Nickel with Matching Pull Chain

#### Dimensions

Globe - 6" Canopy - 9" Pull Chain - 14" Total Height - 23"

### Weight

6 lbs

#### Lamp

40 Watt Max 5W Dimmable Bulb Included 280 Lumens 2700K Color Temperature Bulb Life 30,000 Hours 110/120V, E12 220/240V, E14 UL / CE Approved Damp Rated



front

side







To download a digital copy and view in situ images of this product, visit www.workstead.com For retail and trade inquiries, contact Workstead at shop@workstead.com