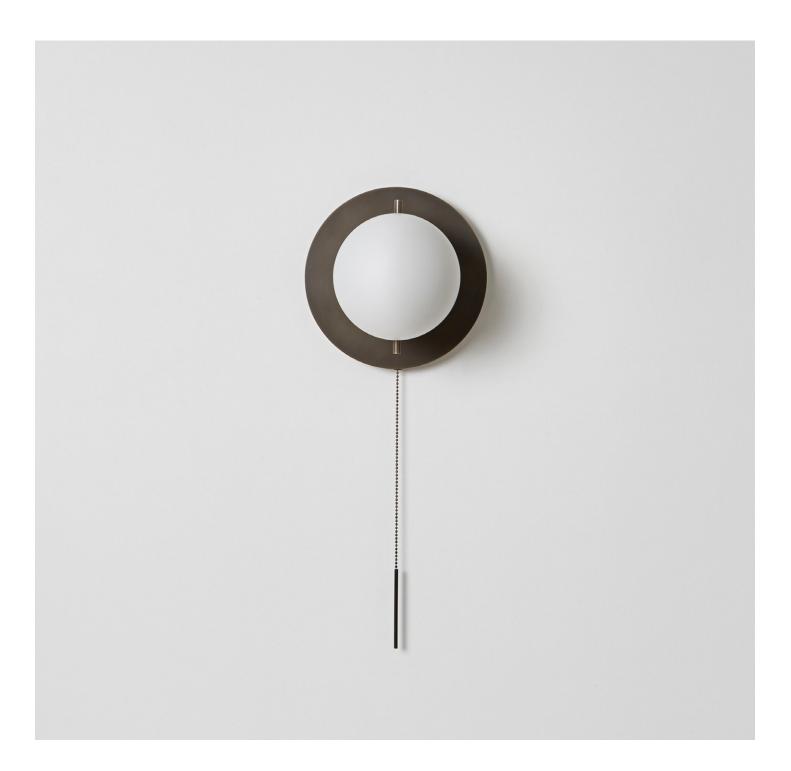

SINGAL SCONCE hewn brass

SINGAL SCONCE hand finished bronze

SINGAL SCONCE brushed nickel

#### Description

The SIGNAL SCONCE features a hand blown globe. The fixture is delicately mounted between two metal pins above a luminous canopy, creating a hieroglyphic composition. A pull chain holds a slender rod, giving the piece a jewel-like presence. UL Listed. Damp Rated.

### Materials

Hand blown glass globe with a sandblasted finish. Hewn Brass, Bronze or Nickel with Matching Pull Chain