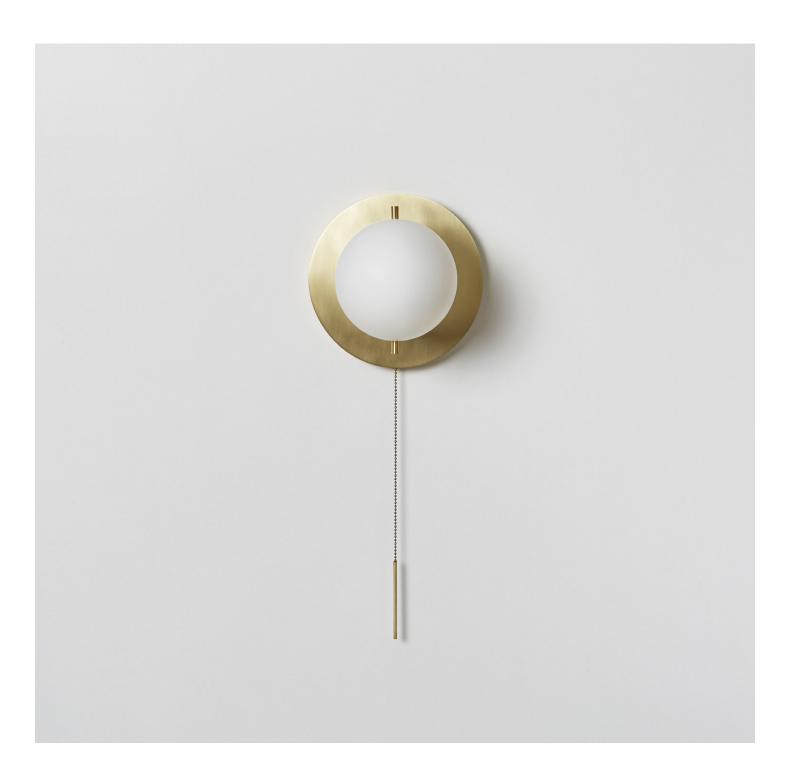

SINGAL SCONCE hewn brass

SINGAL SCONCE hand finished bronze

SINGAL SCONCE brushed nickel

#### Description

The SIGNAL SCONCE features a hand blown globe. The fixture is delicately mounted between two metal pins above a luminous canopy, creating a hieroglyphic composition. A pull chain holds a slender rod, giving the piece a jewel-like presence. UL Listed. Damp Rated.

### Materials

Hand blown glass globe with a sandblasted finish. Hewn Brass, Bronze or Nickel with Matching Pull Chain