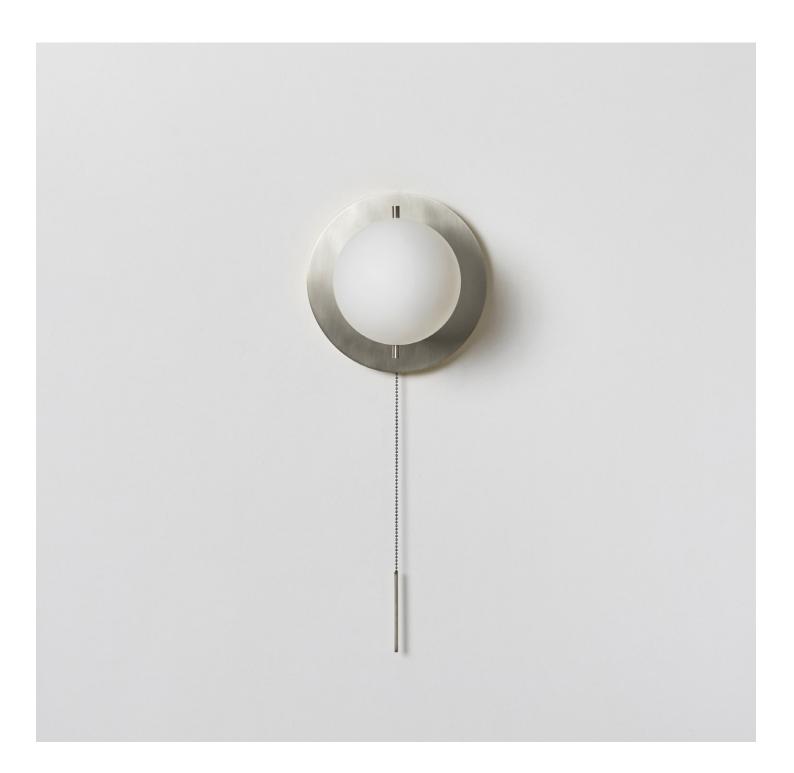

SINGAL SCONCE hewn brass

SINGAL SCONCE hand finished bronze

SINGAL SCONCE brushed nickel

#### Description

The SIGNAL SCONCE features a hand blown globe. The fixture is delicately mounted between two metal pins above a luminous canopy, creating a hieroglyphic composition. A pull chain holds a slender rod, giving the piece a jewel-like presence. UL Listed. Damp Rated.

### Materials

Hand blown glass globe with a sandblasted finish. Hewn Brass, Bronze or Nickel with Matching Pull Chain