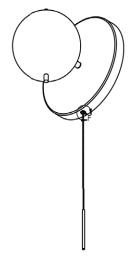

#### Description

The SIGNAL SCONCE features a hand blown globe. The fixture is delicately mounted between two metal pins above a luminous canopy, creating a hieroglyphic composition. A pull chain holds a slender rod, giving the piece a jewel-like presence. UL Listed. Damp Rated.