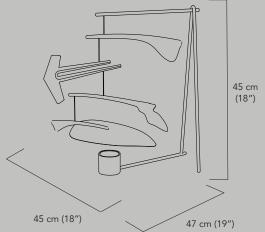

Dimensions 45 x 47 x h 45 cm 18"x 19" x h 18"

## Materials

Solid walnut wood inked with high solid oil

Screens made of nitrocellulose coated paper. Structure made of powder coated steel.

Electrical Input: 110 - 120V

Lead Time 6 - 8 weeks



## Maintenance

Wipe clean with a dry cloth or a duster. Do not use abrasive products. Do not use water or wet cloth.

## Observations

Object designed for indoor use only. Do not place outdoors or in humid environments. Avoid long and direct exposure to sunlight.

All the wooden pieces are handcrafted with traditional woodworking techniques. This manufacturing process results in slight shape variations in every piece making each composition unique.

As a natural material, paper screen may be sensitive to changing weather conditions and may vary its shape slightly in time. If this occurs, the screen can be taken back to it's original shape by carefully bending the paper in the desired direction.