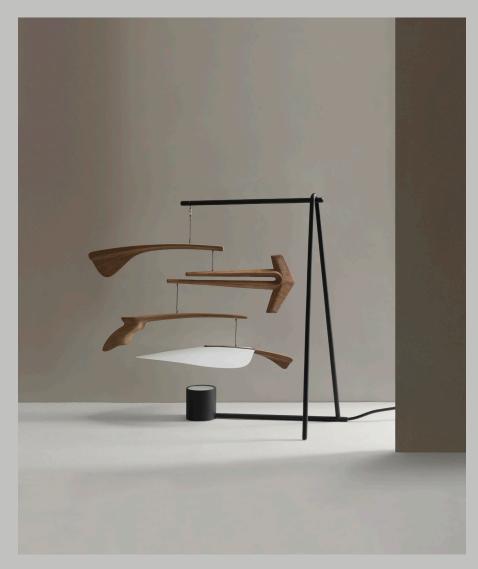

## Materials

Solid walnut wood inked with high solid oil

Screens made of nitrocellulose coated paper. Structure made of powder coated steel.

Electrical Input: 110 - 120V

Lead Time 6 - 8 weeks

## Observations

Object designed for indoor use only. Do not place outdoors or in humid environments. Avoid long and direct exposure to sunlight.

All the wooden pieces are handcrafted with traditional woodworking techniques. This manufacturing process results in slight shape variations in every piece making each composition unique.

As a natural material, paper screen may be sensitive to changing weather conditions and may vary its shape slightly in time. If this occurs, the screen can be taken back to it's original shape by carefully bending the paper in the desired direction.