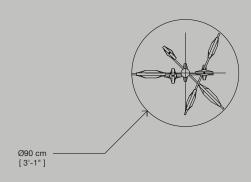

## Maintenance

Object designed for indoor use only. Do not place outdoors or in humid environments. Wipe clean with a dry cloth or a duster. Do not use abrasive products. Do not use water or wet cloth.

## Observations

Customizable drop length. Fixed drop not adjustable on site. Instalation not included in the price.

Availiable materials: aged brass, black powdered coated steel.

This fixture is mostly sculptural and emits a soft indirect light and shouldn't be the primary source of light in the space.

Dimensions Ø90 x h190 cm

Ø3'-1" x h6'-2"

## Materials

Available in: - Aged Brass

- Black powder coated Steel

Polypropylene light diffusers. Dimmable LED bulbs.

Weight 15 kg / 33 lb

Electrical Input: 110 - 120V

Lead Time 10 - 12 weeks

Mounting Standard J-Box 4"