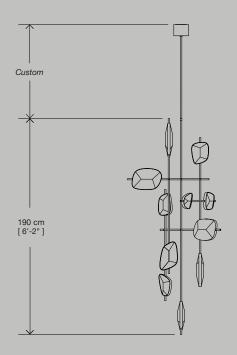

## Observations

Customizable drop length. Fixed drop not adjustable on site. Instalation not included in the price.

Availiable materials: aged brass, black powdered coated steel.

This fixture is mostly sculptural and emits a soft indirect light and shouldn't be the primary source of light in the space.

Dimensions Ø90 x h190 cm

Ø3'-1" x h6'-2"