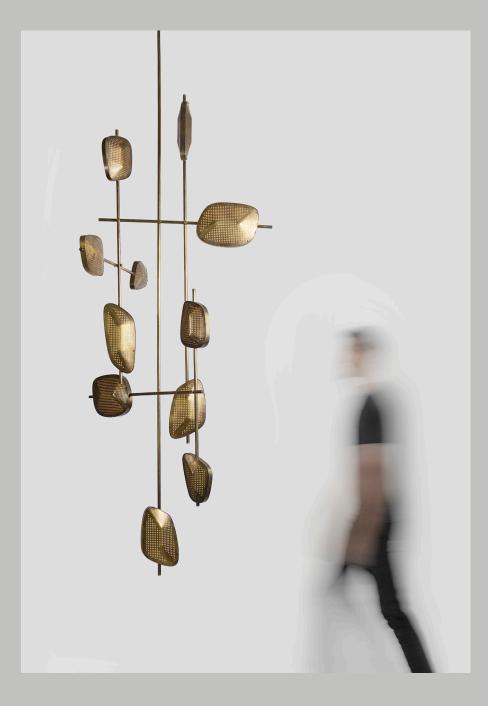

## Observations

Customizable drop length. Fixed drop not adjustable on site. Instalation not included in the price.

Availiable materials: aged brass, black powdered coated steel.

This fixture is mostly sculptural and emits a soft indirect light and shouldn't be the primary source of light in the space.

Dimensions Ø90 x h190 cm

Ø3'-1" x h6'-2"

## Materials

Available in: - Aged Brass

- Black powder coated Steel

Polypropylene light diffusers. Dimmable LED bulbs.

Weight 15 kg / 33 lb

Electrical Input: 110 - 120V

Lead Time 10 - 12 weeks

Mounting Standard J-Box 4"