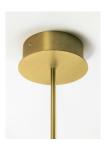

# **Brass Finish**

### **Brushed Brass**

Brass hand finished with horizontal brushing. Protected with a semi-gloss transparent coating.