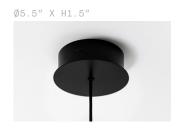

e. CRI>95. 75% downwards and 25% upwards



SOFTSPOT PENDANT

CONFIGURATION

# STEP 1 - CHOOSE YOUR LIGHT BEAM

flex cable stem height 3"

FIXED BEAM



ORIENTABLE BEAM

\*Note: requires Metal Tube Suspension

# STEP 2 - CHOOSE YOUR METAL FINISH

METAL FINISH

MODEL (UNIT: CM)







# STEP 3 - CHOOSE YOUR SUSPENSION TYPE



# **Black Fabric Flex** Cable

Drop height adjustable on site:

157" 393"



# White Fabric Flex Cable

Drop height adjustable on site:

157"



# SUSPENSION TYPE

Metal tube Specify your Drop height in inches to our sales team. No cable showing Not adjustable on site Min. Drop H.: 6"

MADE TO ORDER

+ Single canopy with built-in phasecut driver. Recommended.









+ Single canopy with built-in driver and alternative dimmable standards, if required by electrician.





on request





# **Brass Finish**

### **Brushed Brass**

Brass hand finished with horizontal brushing. Protected with a semi-gloss transparent coating.

### **Brushed Bronze**

Brass with accelerated aging to become a bronze finish. Hand finished with horizontal brushing. Protected with a semi-matt transparent coating.

### **Blackened Brass**

Brass with accelerated aging to become an extra dark chocolate finish. Hand finished with horizontal brushing. Protected with a semi-matt transparent coating.

### **Brushed Nickel**

Electroplated nickel over Brass with horizontal brushing.
Protected with a semi-gloss transparent coating.

### **Polished Nickel**

Electroplated Nickel over polished brass. Protected with a semi-gloss transparent coating.











## **Custom Finish**

Our pr