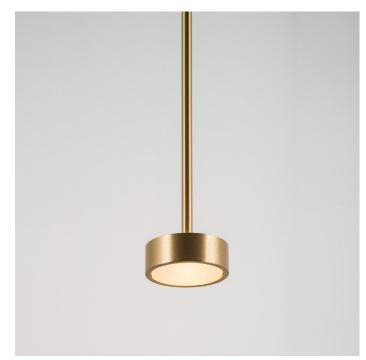

# Softspot Pendant

SSPE

# Light Source (included)

Proprietary Softspot75 LED, 9W, 380 Lumens, 2700 K warm white. CRI>95. 75% downwards and 25% upwards

SOFTSPOT PENDANT

CONFIGURATION