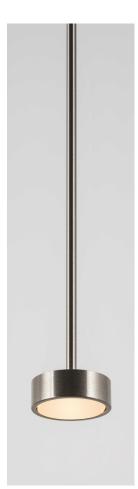

# Softspot Pendant

SSPE

# STEP 2 - CHOOSE YOUR METAL FINISH

METAL FINISH

MODEL (UNIT: CM)

### **Brushed Nickel**

Electroplated nickel over Brass with horizontal brushing.
Protected with a semi-gloss transparent coating.