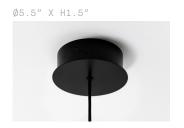

# Weight incl. canopy

~2.5 lbs

# SUSPENSION TYPE

Metal tube Specify your Drop height in inches to our sales team. No cable showing Not adjustable on site Min. Drop H.: 6"

MADE TO ORDER

+ Single canopy with built-in phasecut driver. Recommended.