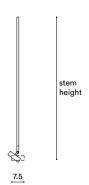

# STEP 1 - CHOOSE YOUR LIGHT BEAM

flex cable stem height 3"

FIXED BEAM

ORIENTABLE BEAM

\*Note: requires Metal Tube Suspension

# STEP 2 - CHOOSE YOUR METAL FINISH

METAL FINISH

MODEL (UNIT: CM)