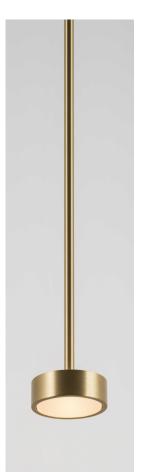

# **Brass Finish**

### **Brushed Brass**

Brass hand finished with horizontal brushing. Protected with a semi-gloss transparent coating.