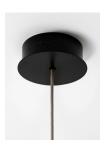

# SUSPENSION TYPE

Metal tube Specify your Drop height in inches to our sales team. No cable showing Not adjustable on site Min. Drop H.: 6"

MADE TO ORDER

+ Single canopy with built-in phasecut driver. Recommended.

+ Single canopy with built-in driver and alternative dimmable standards, if required by electrician.

on request