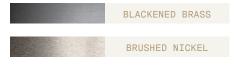

### **Blackened Brass**

Brass with accelerated aging to become an extra dark chocolate finish. Hand finished with horizontal brushing. Protected with a semi-matt transparent coating.

### **Brushed Nickel**

Electroplated nickel over Brass with horizontal brushing.
Protected with a semi-gloss transparent coating.