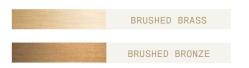

# **Brass Finish**

### **Brushed Brass**

Brass hand finished with horizontal brushing. Protected with a semi-gloss transparent coating.

### **Brushed Bronze**

Brass with accelerated aging to become a bronze finish. Hand finished with horizontal brushing. Protected with a semi-matt transparent coating.