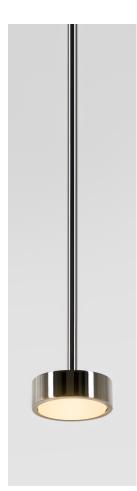

# Softspot Pendant

SSPE

# STEP 2 - CHOOSE YOUR METAL FINISH

METAL FINISH

MODEL (UNIT: CM)

### **Polished Nickel**

Electroplated Nickel over polished brass. Protected with a semi-gloss transparent coating.