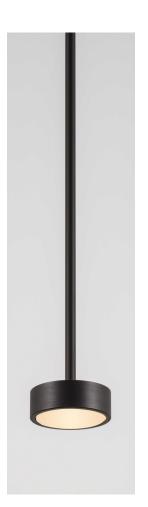

# Softspot Pendant

SSPE

# STEP 2 - CHOOSE YOUR METAL FINISH

METAL FINISH

MODEL (UNIT: CM)

### **Blackened Brass**

Brass with accelerated aging to become an extra dark chocolate finish. Hand finished with horizontal brushing. Protected with a semi-matt transparent coating.