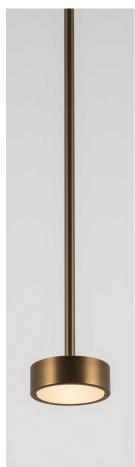

### **Brushed Bronze**

Brass with accelerated aging to become a bronze finish. Hand finished with horizontal brushing. Protected with a semi-matt transparent coating.