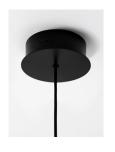

# SUSPENSION TYPE

Metal tube Specify your Drop height in inches to our sales team. No cable showing Not adjustable on site Min. Drop H.: 6"

MADE TO ORDER

+ Single canopy with built-in phasecut driver. Recommended.

+ Single canopy with built-in driver and alternative dimmable standards, if required by electrician.

on request