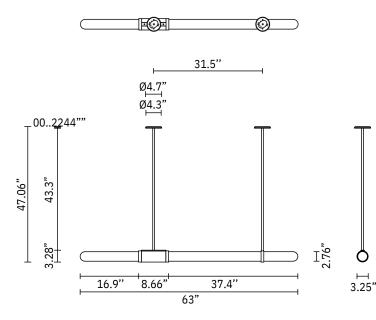

## LEAD TIME

8 - 10 weeks LIGHT SOURCE 2 x 12V 7W LED MR16 GU5.3 2700K warm white 1000 total lumen output Dimmable Lamps included INSTALLATION Supplied with external driver and mounting plate to fit 4.0 square Jbox ROD LENGTH Rod lengths range between 15.75" (400mm) - 63" (1600mm), in increments of 3.94" (100mm)