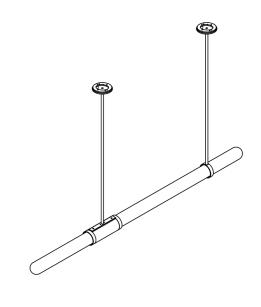

## LEAD TIME

8 - 10 weeks LIGHT SOURCE 2 x 12V 7W LED MR16 GU5.3 2700K warm white 1000 total lumen output Dimmable Lamps included INSTALLATION Supplied with external driver and mounting plate to fit 4.0 square Jbox ROD LENGTH Rod lengths range between 15.75" (400mm) - 63" (1600mm), in increments of 3.94" (100mm)