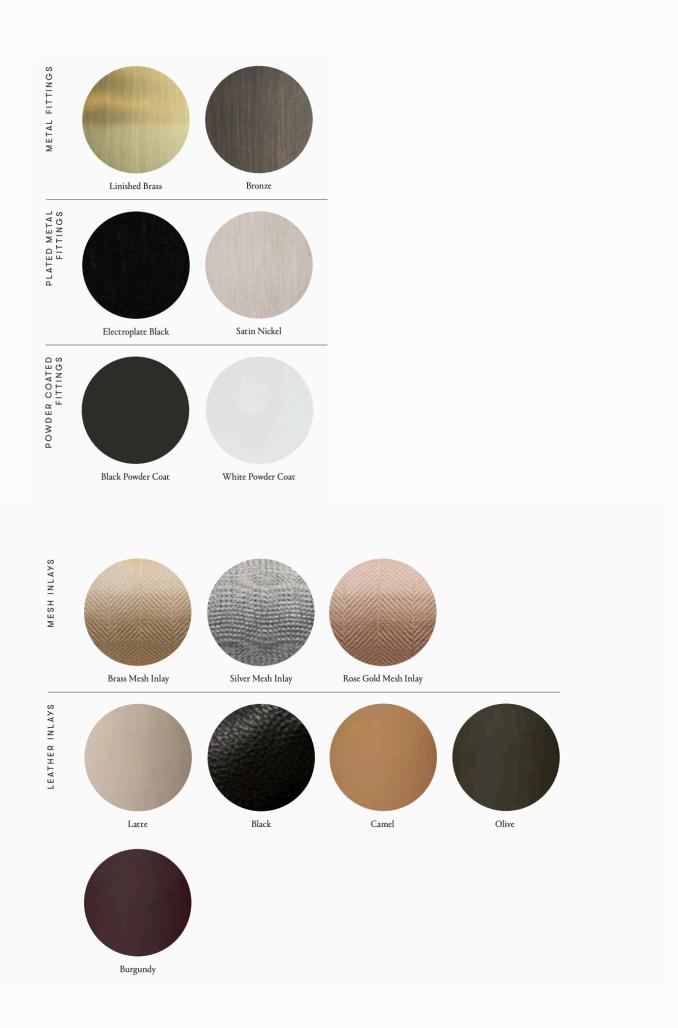

## FITTING FINISHES Brass Bronze\* Satin Nickel Black Electroplate

\*As Bronze is a hand applied finish, the depth of colour will vary

## INLAY

Brass Mesh Silver Mesh Rose Gold Mesh Latte Leather Navy Leather Black Leather SHADE COLOURS Snow

WEIGHT 15.5 lb CERTIFICATION STANDARD UL WARRANTY 3 years