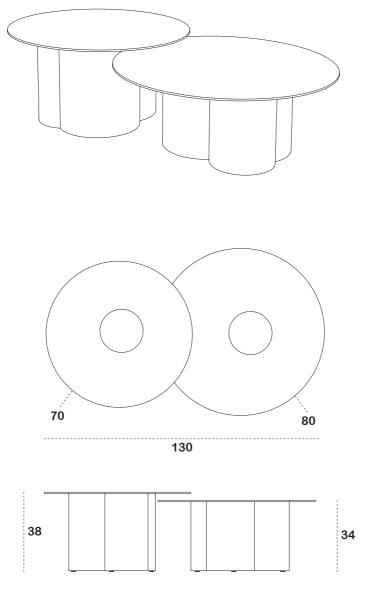

| Name       | Rayons                        |
|------------|-------------------------------|
| Dimensions | high 80 x 34cm, low 70 x 38cm |