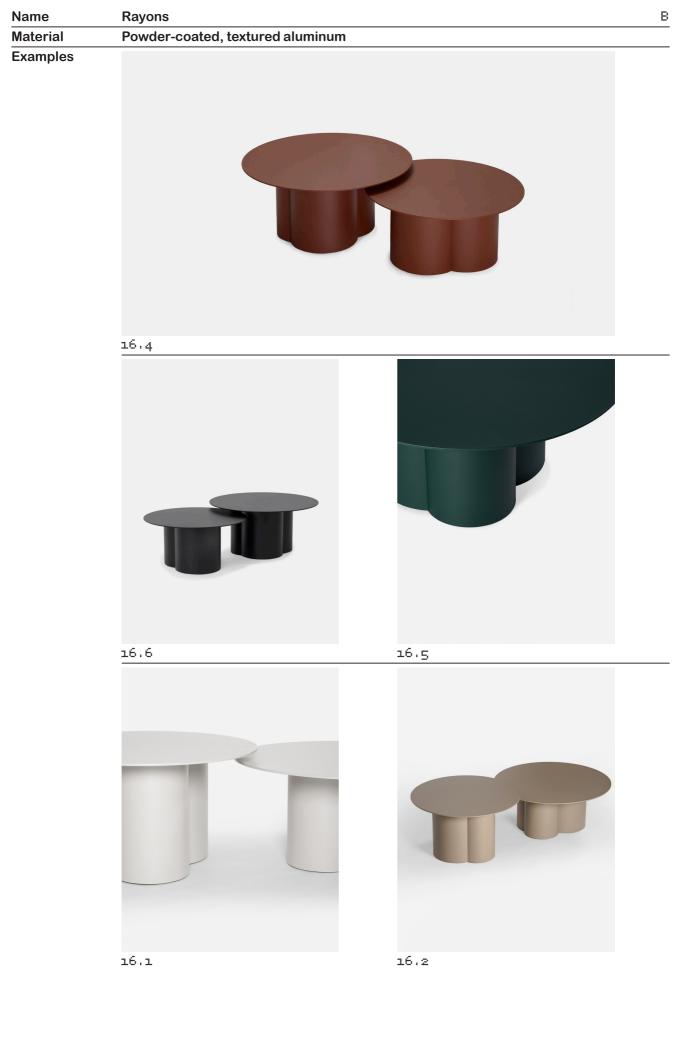

| Name                | Rayons    | С                  |  |
|---------------------|-----------|--------------------|--|
| Material<br>Colours | Powder-co | 16                 |  |
|                     | 16.1      | white              |  |
|                     | 16.2      | champagne metallic |  |
|                     | 16.4      | bordeaux           |  |
|                     | 16.5      | green              |  |
|                     | 16.6      | black              |  |