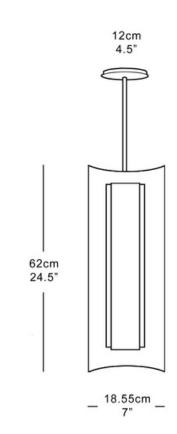

#### **Dimensions**

Height 62cm 24.5" Width 18cm 7" Depth 16cm 6" Weight 10kg 11lbs