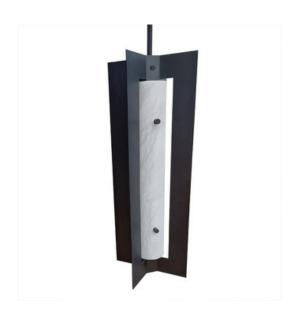

### **QUAD LANTERN**

The Quad reimagines the traditional grand lantern with an innovative contemporary design. The external geometric bronze frame acts as a counterpoint to the delicacy of the interior translucent curved alabaster, creating a rich, modernist light. The Quad is a luxury contemporary lantern, combining the natural beauty of alabaster and bronze with a clean minimalist style. The four-sided lantern creates a sculptural and illumination focal point for hallways, entrances and dining areas.

Shown in bronze.