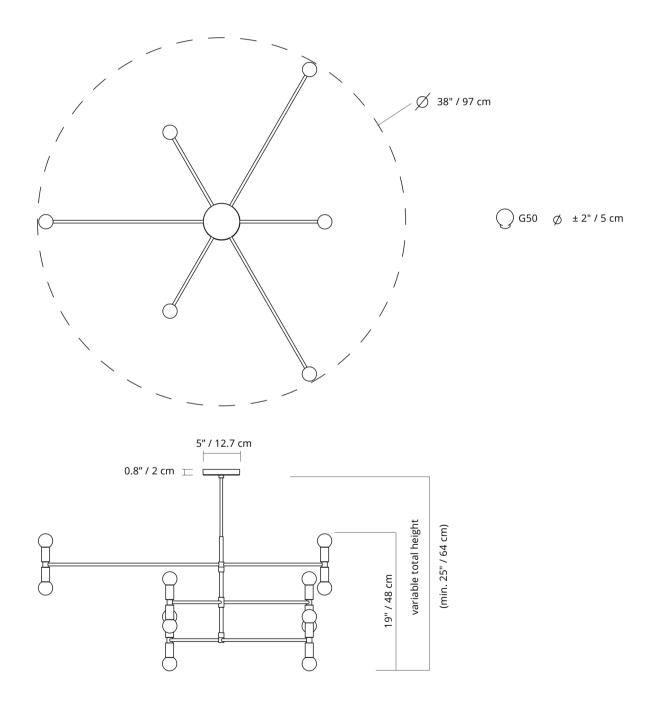

## Spec Drawings

NOTES
• Luminaire total height (ceiling to lowest point of luminaire)

Min - 25" / 64cm Max - 54.5" / 138 cm

- Luminaire height is not adjustable on site
- Luminaire can be installed on a slanted ceiling 45° or less. Swivel option available, contact Lambert & Fils
- Dimensions are approximate and may vary slightly