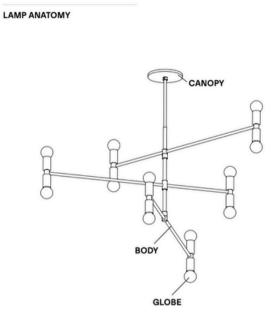

## CANOPY

Swivel option available for slanted ceiling

- N OT ES Must be installed by an electrician Not protected against liquids (refer to IP20) Additional charges for modifications or for special orders Please refer to maintenance sheet on our website for cleaning instructions