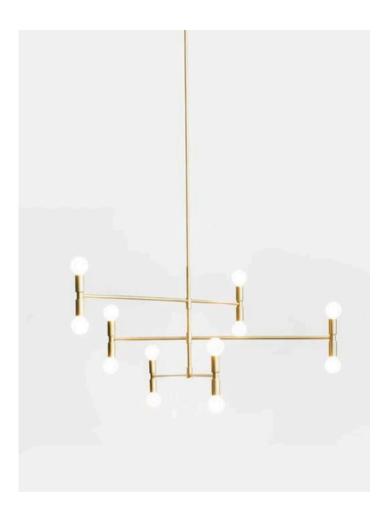

# DOT ATOMIUM

The Dot Collection combines the directness of exposed, spherical bulbs with the rich materiality of brass. Focused, geometric compositions contain these two features, balancing line, surface, and luminous points. The result is a collection of lamps based in the reflectivity of brass lamps that are both atmospheric and firm.

| ТҮРЕ           | Pendant Brass body                                                                                                                                                                                                                                          |
|----------------|-------------------------------------------------------------------------------------------------------------------------------------------------------------------------------------------------------------------------------------------------------------|
| CONSTRUCTION   | Milk glass globes<br>Source: LED lamp provided (G9 base)<br>Power consumption: 12 x 3.5W                                                                                                                                                                    |
| SPECIFICATIONS | Lumen output: 3606lm Colour temperature:                                                                                                                                                                                                                    |
| CONTROL        | 2700K included<br>* 3000K available upon request<br>Colour rendering index: ≥ 90 CRI standard<br>Expected lifetime: ≥ 25 000h<br>Refer to our recommended list of dimmer models<br>A: 25" B: 30.5" C: 36.5" D: 42.5" E: 54.5" 64cm<br>77cm 93cm 108cm 138cm |
| contract       |                                                                                                                                                                                                                                                             |
| TOTAL HEIGHT   | Min. 5.5 lb / 2.5 Kg                                                                                                                                                                                                                                        |
| WEIGHT         |                                                                                                                                                                                                                                                             |
| CERTIFICATIONS | -<br>                                                                                                                                                                                                                                                       |
| WARRANTY       | 2 years                                                                                                                                                                                                                                                     |