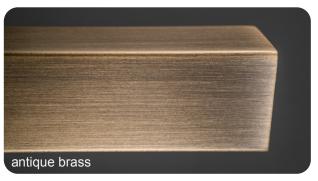

## METAL FINISHES

Standard metal finished are shown.

In addition to the standard metal finishes we can provide powder coating in any of the RAL color, or other metal finishes if you have a sample to match.