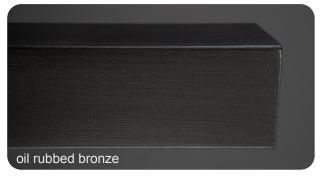

## METAL FINISHES

Standard metal finished are shown.

In addition to the standard metal finishes we can provide powder coating in any of the RAL color, or other metal finishes if you have a sample to match.