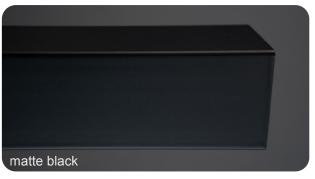

## METAL FINISHES

Standard metal finished are shown.

In addition to the standard metal finishes we can provide powder coating in any of the RAL color, or other metal finishes if you have a sample to match.