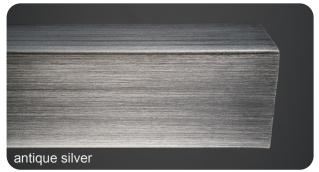

## METAL FINISHES

Standard metal finished are shown.

In addition to the standard metal finishes we can provide powder coating in any of the RAL color, or other metal finishes if you have a sample to match.