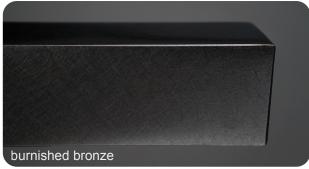

## METAL FINISHES

Standard metal finished are shown.

In addition to the standard metal finishes we can provide powder coating in any of the RAL color, or other metal finishes if you have a sample to match.