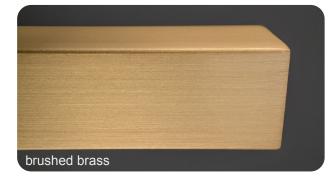

## METAL FINISHES

Standard metal finished are shown.

In addition to the standard metal finishes we can provide powder coating in any of the RAL color, or other metal finishes if you have a sample to match.