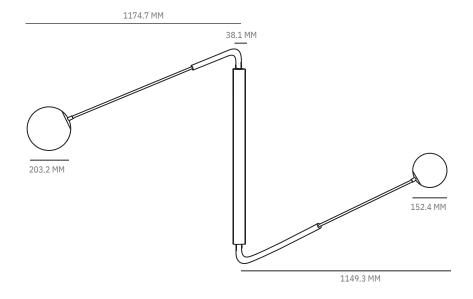

## SWING ARM WALL SCONCE

P.CODE: PMF2

DIMENSIONS:

H: 1016 MM x W: 1219.2 MM

GLOBE TO GLOBE DIMENSIONS WHEN FULLY OPENED: 2324 MM

WEIGHT:

10 KGS

LAMPING: