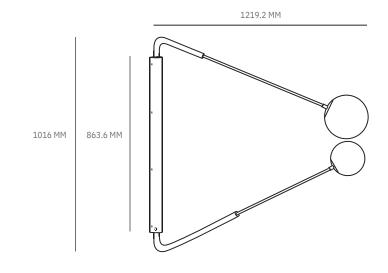

## SWING ARM WALL SCONCE

P.CODE: PMF2

DIMENSIONS:

H: 1016 MM x W: 1219.2 MM

GLOBE TO GLOBE DIMENSIONS WHEN FULLY OPENED: 2324 MM

WEIGHT:

10 KGS

LAMPING: