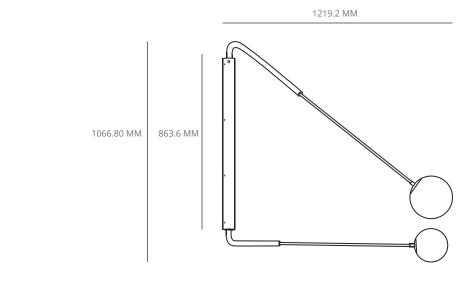

## SWING ARM WALL SCONCE

P.CODE:

PMF3

**DIMENSIONS:** 

H: 1066.80 MM x W: 1219.2 MM

GLOBE TO GLOBE DIMENSIONS WHEN FULLY OPENED: 2324 MM

WEIGHT:

10 KGS