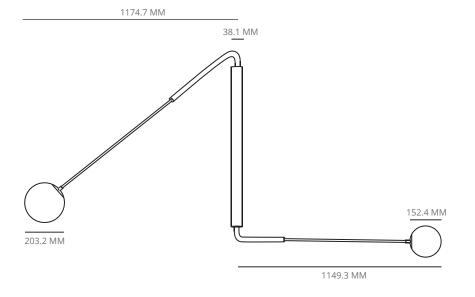

## SWING ARM WALL SCONCE

P.CODE:

PMF3

**DIMENSIONS:** 

H: 1066.80 MM x W: 1219.2 MM

GLOBE TO GLOBE DIMENSIONS WHEN FULLY OPENED: 2324 MM

WEIGHT:

10 KGS