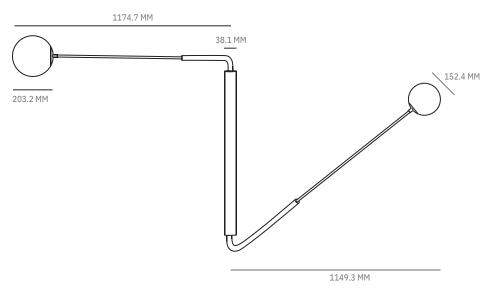

## SWING ARM WALL SCONCE

P.CODE:

PMF1

DIMENSIONS:

H: 1092.20 MM x W: 1219.2 MM GLOBE TO GLOBE DIMENSIONS WHEN FULLY OPENED: 2324 MM

WEIGHT:

10 KGS

LAMPING: