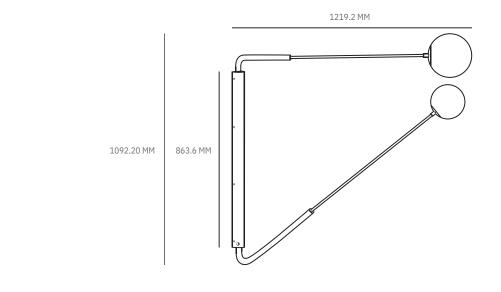

## SWING ARM WALL SCONCE

P.CODE:

PMF1

DIMENSIONS:

H: 1092.20 MM x W: 1219.2 MM GLOBE TO GLOBE DIMENSIONS WHEN FULLY OPENED: 2324 MM

WEIGHT:

10 KGS

LAMPING: