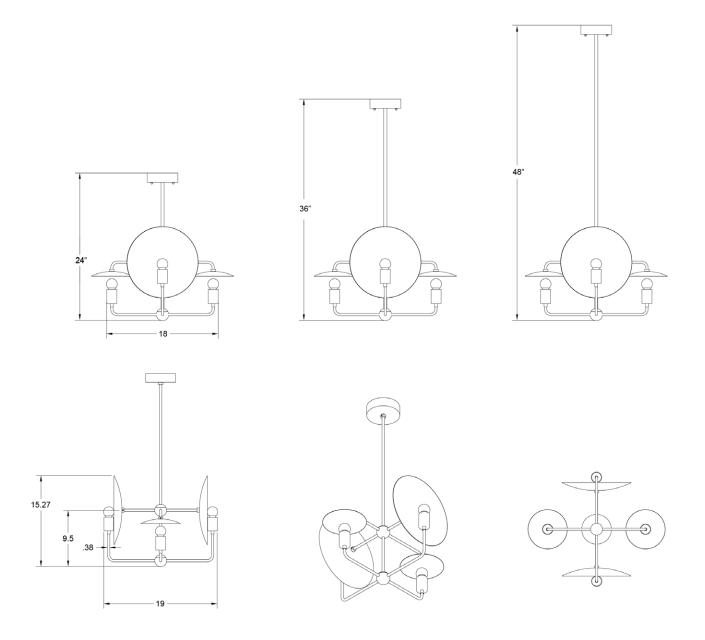

Available in three standard overall heights.

Custom heights available.

UL Listed. Damp Rated.

#### **Dimensions**

Small - 24"

Medium - 36"

Large - 48"

Fixture Width - 23"

Depth - 19"

Canopy Diameter - 5"

Custom Heights Available