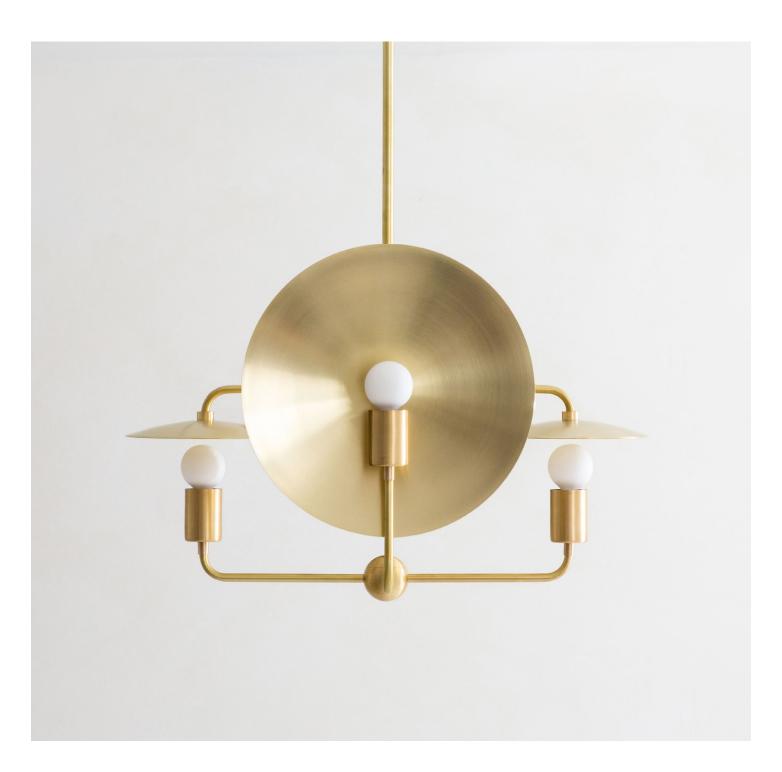

#### **ORBIT CHANDELIER**

hardwired

#### Description

The ORBIT CHANDELIER introduces an elevated field of light and reflection to the ORBIT Collection. A constellation of radiant spun-metal discs bends light in four directions, for an ambient room-wide glow, with focused luminosity on objects below.

### **Finish Options**

Hewn Brass Hand Finished Bronze Brushed Nickel