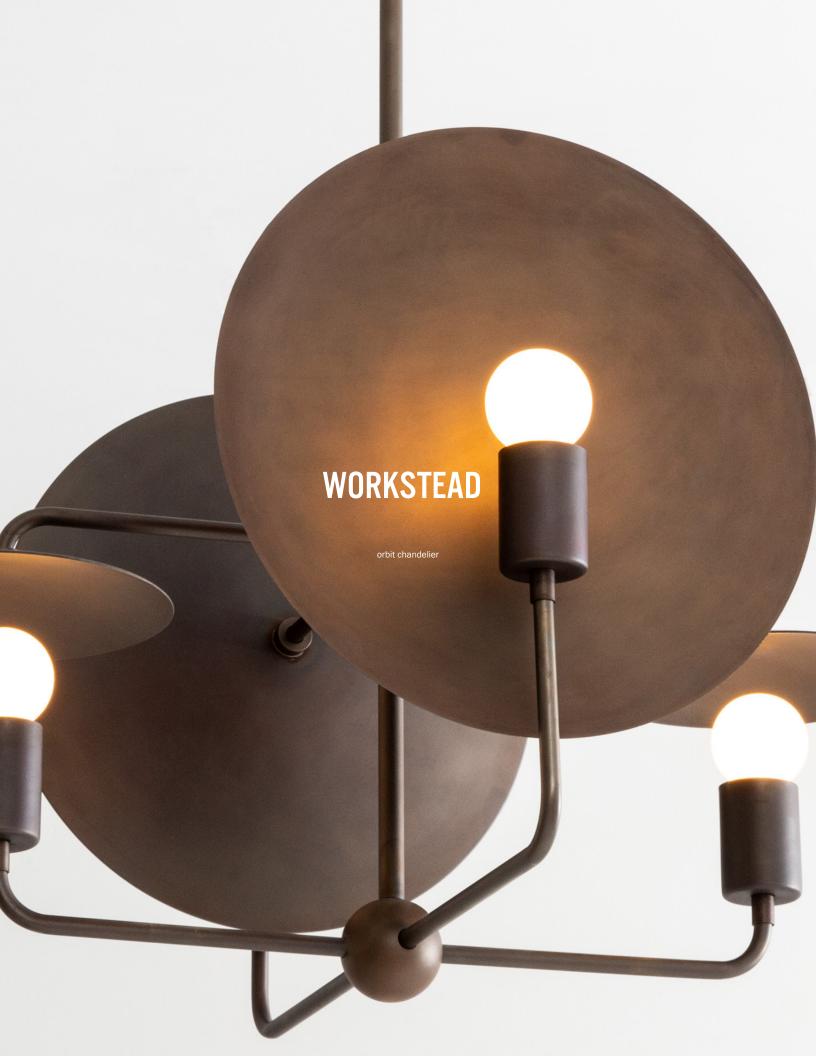

#### **ORBIT CHANDELIER**

hardwired

#### Description

The ORBIT CHANDELIER introduces an elevated field of light and reflection to the ORBIT Collection. A constellation of radiant spun-metal discs bends light in four directions, for an ambient room-wide glow, with focused luminosity on objects below.

### **Finish Options**

Hewn Brass Hand Finished Bronze Brushed Nickel