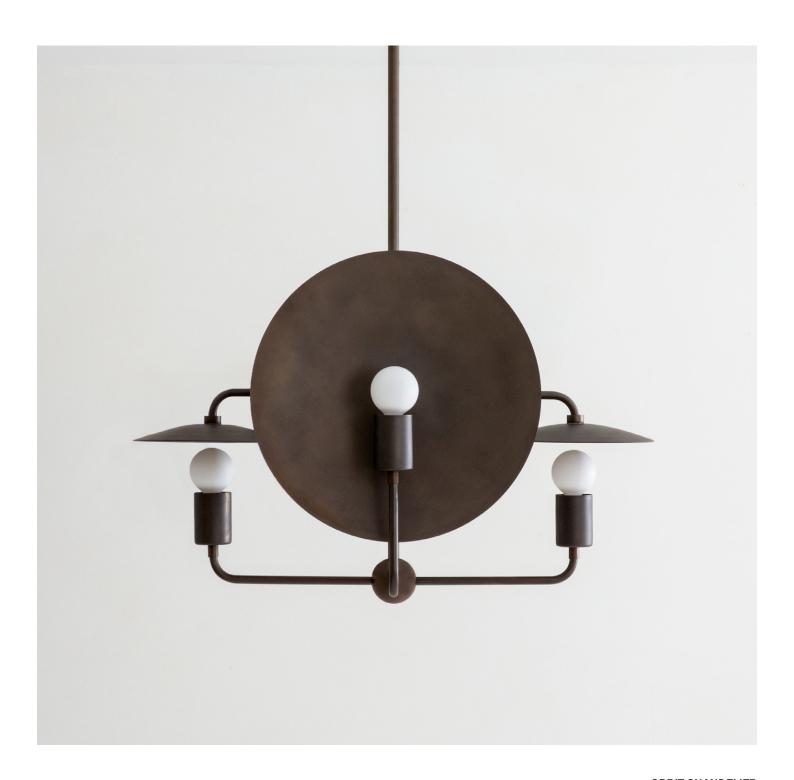

#### **ORBIT CHANDELIER**

hardwired

#### Description

The ORBIT CHANDELIER introduces an elevated field of light and reflection to the ORBIT Collection. A constellation of radiant spun-metal discs bends light in four directions, for an ambient room-wide glow, with focused luminosity on objects below.

### **Finish Options**

Hewn Brass Hand Finished Bronze Brushed Nickel