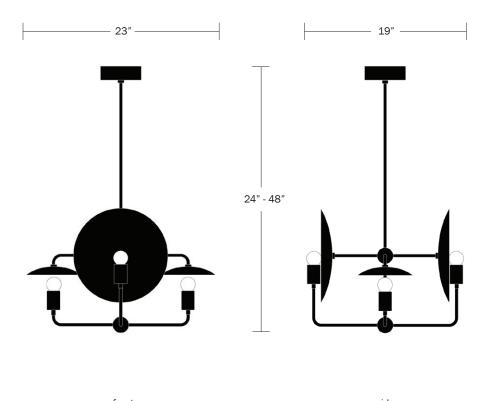

#### **Dimensions**

Small - 24"

Medium - 36"

Large - 48"

Fixture Width - 23"

Depth - 19"

Canopy Diameter - 5"

Custom Heights Available

front side