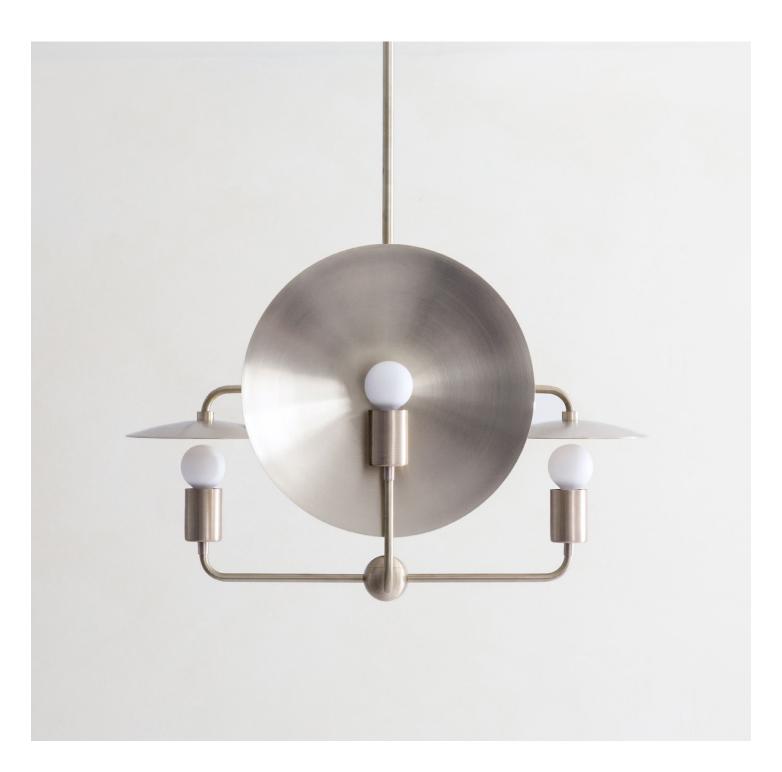

#### **ORBIT CHANDELIER**

hardwired

#### Description

The ORBIT CHANDELIER introduces an elevated field of light and reflection to the ORBIT Collection. A constellation of radiant spun-metal discs bends light in four directions, for an ambient room-wide glow, with focused luminosity on objects below.

### **Finish Options**

Hewn Brass Hand Finished Bronze Brushed Nickel