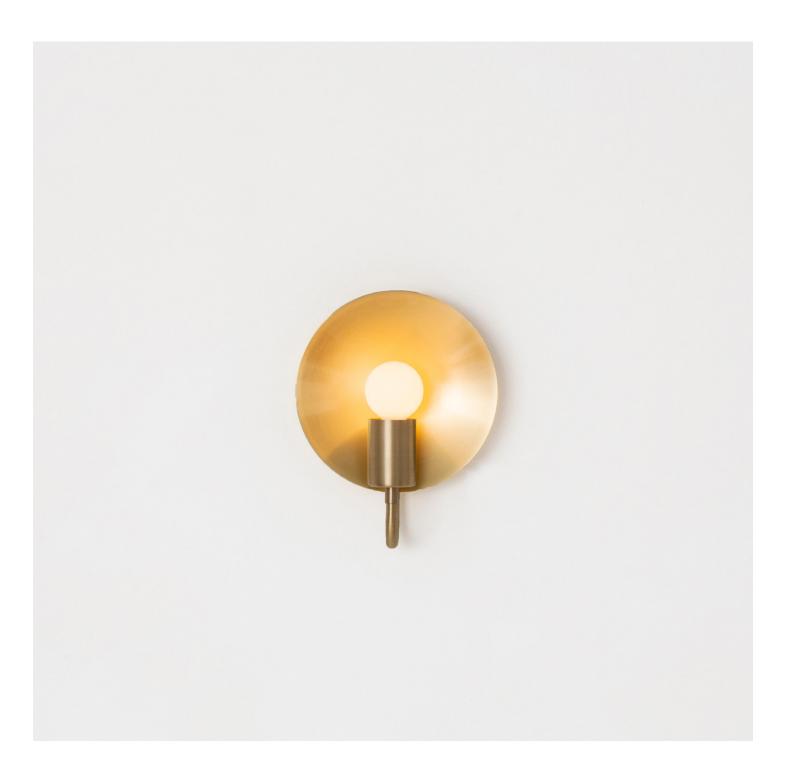

#### **ORBIT ADA SCONCE**

hardwired

#### Description

A fixed version of our classic ORBIT SCONCE, this ADA compliant fixture is perfectly proportioned for any space where a minimal profile is desired. A modern take on an early American candle form, the piece features a radiant disc that amplifies the glow from a single point of light.

UL Listed. Damp Rated.

#### **Finish Options**

Hewn Brass Brushed Nickel Hand Finished Bronze

#### **Dimensions**

Overall Fixture Height - 9" Dish Diameter - 7" Backplate Diameter - 5"

Overall Fixture Depth - 4"

#### Weight

4 lbs

### Lamp

60 Watt Incandescent Max
(1) Tala Sphere I E12 / E14
5W Dimmable LED Bulb Included
2" Diameter With Porcelain Finish
40 Watt Equivalent
325 Lumens
2700K Color Temperature
Bulb Life 30,000 Hours
110/120V, E