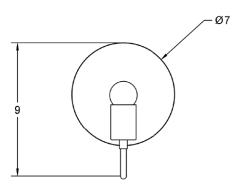

#### **Dimensions**

Overall Fixture Height - 9" Dish Diameter - 7" Backplate Diameter - 5"

Overall Fixture Depth - 4"