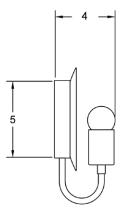

#### **Dimensions**

Overall Fixture Height - 9" Dish Diameter - 7" Backplate Diameter - 5"

Overall Fixture Depth - 4"