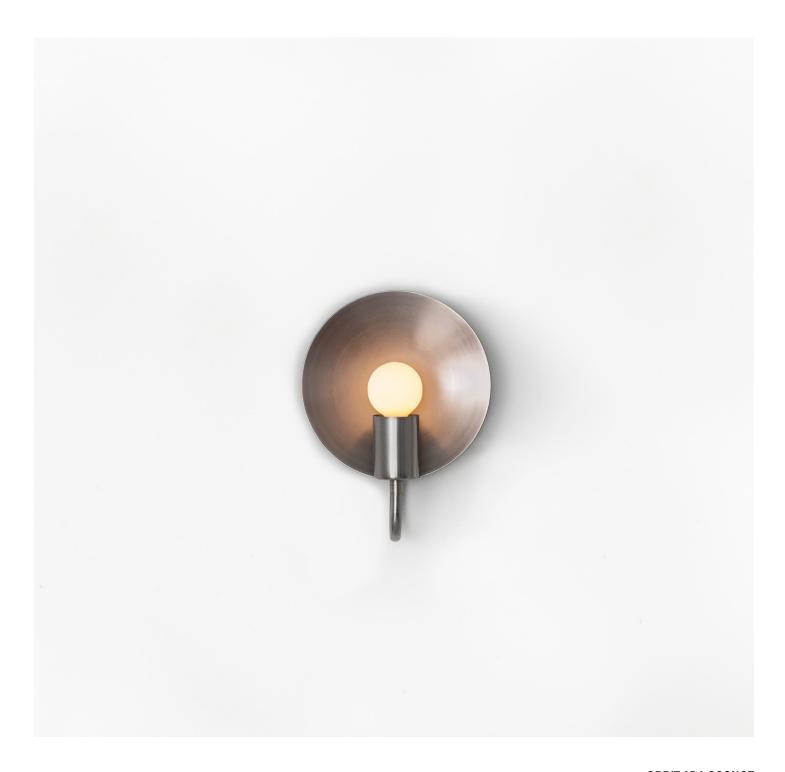

#### **ORBIT ADA SCONCE**

hardwired

#### Description

A fixed version of our classic ORBIT SCONCE, this ADA compliant fixture is perfectly proportioned for any space where a minimal profile is desired. A modern take on an early American candle form, the piece features a radiant disc that amplifies the glow from a single point of light.

UL Listed. Damp Rated.

#### **Finish Options**

Hewn Brass Brushed Nickel Hand Finished Bronze

#### **Dimensions**

Overall Fixture Height - 9" Dish Diameter - 7" Backplate Diameter - 5"

Overall Fixture Depth - 4"

#### Weight

4 lbs

### Lamp

60 Watt Incandescent Max
(1) Tala Sphere I E12 / E14
5W Dimmable LED Bulb Included
2" Diameter With Porcelain Finish
40 Watt Equivalent
325 Lumens
2700K Color Temperature
Bulb Life 30,000 Hours
110/120V, E12