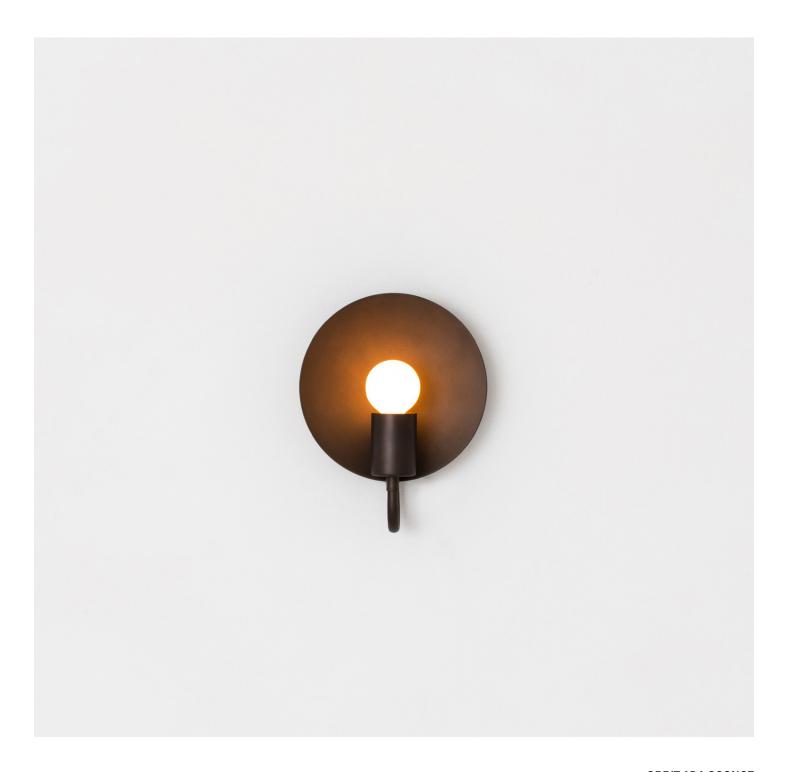

#### **ORBIT ADA SCONCE**

hardwired

#### Description

A fixed version of our classic ORBIT SCONCE, this ADA compliant fixture is perfectly proportioned for any space where a minimal profile is desired. A modern take on an early American candle form, the piece features a radiant disc that amplifies the glow from a single point of light.

UL Listed. Damp Rated.

#### **Finish Options**

Hewn Brass Brushed Nickel Hand Finished Bronze

#### **Dimensions**

Overall Fixture Height - 9" Dish Diameter - 7" Backplate Diameter - 5"

Overall Fixture Depth - 4"

#### Weight

4 lbs

### Lamp

60 Watt Incandescent Max
(1) Tala Sphere I E12 / E14
5W Dimmable LED Bulb Included
2" Diameter With Porcelain Finish
40 Watt Equivalent
325 Lumens
2700K Color Temperature
Bulb Life 30,000 Hours
110/120V, E12
2