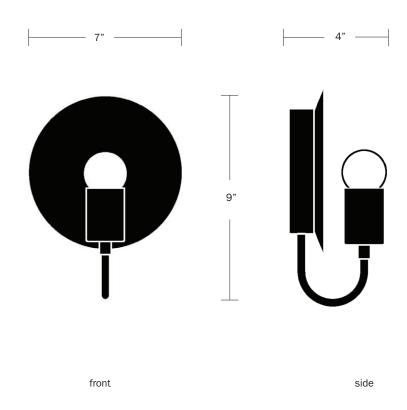

#### **Dimensions**

Overall Fixture Height - 9" Dish Diameter - 7" Backplate Diameter - 5"

Overall Fixture Depth - 4"