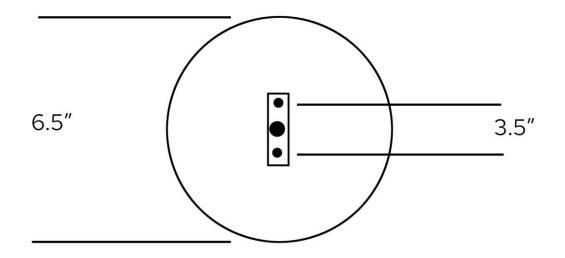

## MARTIN HUXFORD

## OAK LEAF PENDANT

The magical Oak Leaf Pendant light sculpture by Martin Huxford brings the warmth and wildness of the British countryside into the home. This storied pendant is steeped in the ancient myths of the Oak tree and its rural landscape, adding elemental character and atmosphere to interiors.

Shown in Plaster White.

## Dimensions

Tall Height 74cm 29" Diameter 35cm 14" Weight 13kg 29lbs Short Height 74cm 29" Diameter 35cm 14" Weight 12kg 27lbs

**Finishes** Plaster White

Materials Hand-cast Jesmonite

**Dimming** Yes

Lamping E26 LED Max 12W 120V

Unique sculpture individually hand crafted.

Handmade in England







SHORT



## MARTIN HUXFORD

OAKLEAF PENDANT Ceiling Fixing