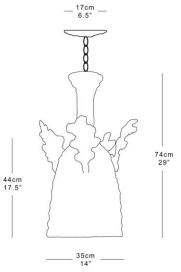

## Dimensions

Tall Height 74cm 29" Diameter 35cm 14" Weight 13kg 29lbs Short Height 74cm 29" Diameter 35cm 14" Weight 12kg 27lbs

**Finishes** Plaster White

Materials Hand-cast Jesmonite

**Dimming** Yes

Lamping E26 LED Max 12W 120V