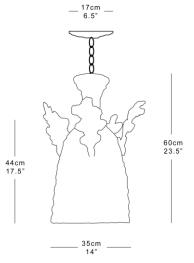

## Dimensions

Tall Height 74cm 29" Diameter 35cm 14" Weight 13kg 29lbs Short Height 74cm 29" Diameter 35cm 14" Weight 12kg 27lbs

**Finishes** Plaster White

Materials Hand-cast Jesmonite

**Dimming** Yes

Lamping E26 LED Max 12W 120V