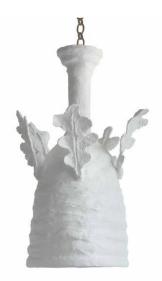

## OAK LEAF PENDANT

The magical Oak Leaf Pendant light sculpture by Martin Huxford brings the warmth and wildness of the British countryside into the home. This storied pendant is steeped in the ancient myths of the Oak tree and its rural landscape, adding elemental character and atmosphere to interiors.

Shown in Plaster White.