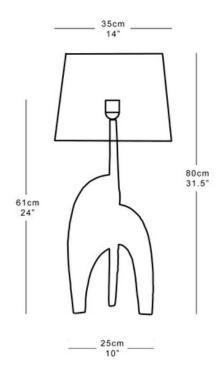

## **Dimensions**

Height 61cm 24" excluding shade
Width 25cm 10"
Depth 24cm 9.5"
Weight 5kg 11lbs
Recommended shade: 35x27cm 14x10.5"