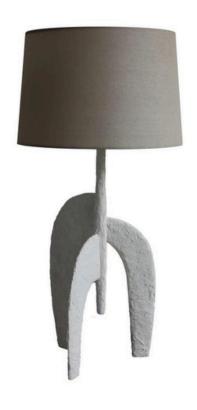

# NEO TABLE LAMP

The Mythic Lamp Series is a new collection of handmade sculptural lamps, inspired by the mythic power of Britain's ancient cultural and physical landscape.

Shown in White Marble with 14" grey cotton shade.

## **Dimensions**

Height 61cm 24" excluding shade
Width 25cm 10"
Depth 24cm 9.5"
Weight 5kg 11lbs
Recommended shade: 35x27cm 14x10.5"