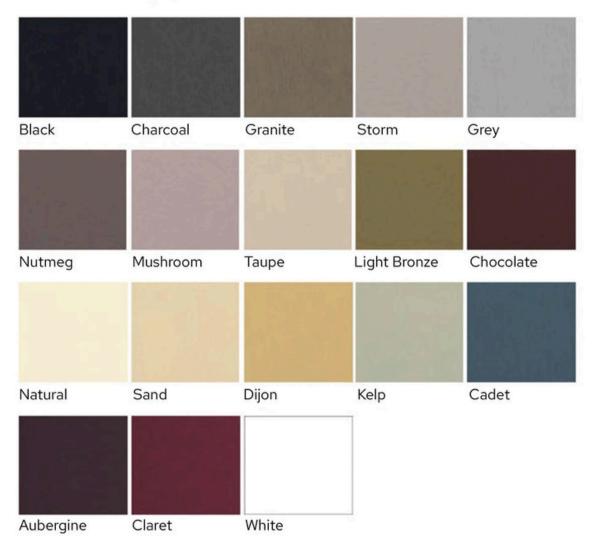

### MARTIN HUXFORD

### MINOS WALL LIGHT

The Minos plaster white wall sconce is an exciting mix of neoclassical and contemporary art influences, from ancient Greek myth to Picasso's use of the bull as cultural metaphor. Martin's abstract vision of this enduring classical myth brings a simple power and depth to his hand sculpted design.

Shown in Plaster White with Dijon cotton shades.

#### Dimensions

Height 46cm 18" excluding shade Width 36cm 14" Depth 21cm 8" Weight 3kg 7lbs Recommended shade: 18x19cm 7x7.5"

#### Finishes

Plaster White

#### Materials

Hand-cast Jesmonite

#### Dimming

Yes

#### Lamping

2x E12 LED Max 7W 120V



54cm 21"

Handmade in England

# MARTIN HUXFORD

WALL FITTING



## Cotton samples