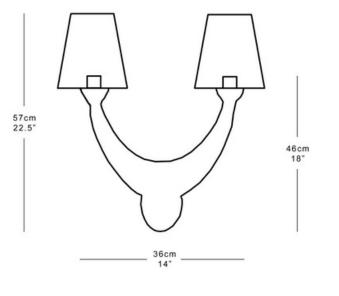

#### Dimensions

Height 46cm 18" excluding shade Width 36cm 14" Depth 21cm 8" Weight 3kg 7lbs Recommended shade: 18x19cm 7x7.5"