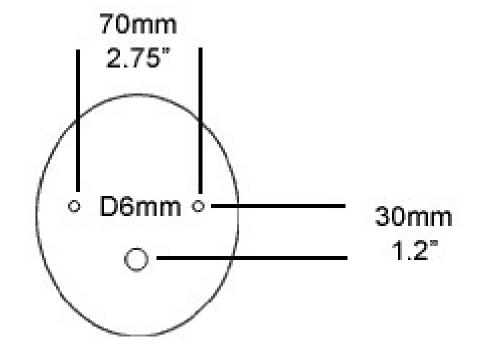

### MARTIN HUXFORD

### MINOS WALL LIGHT

The Minos plaster white wall sconce is an exciting mix of neoclassical and contemporary art influences, from ancient Greek myth to Picasso's use of the bull as cultural metaphor. Martin's abstract vision of this enduring classical myth brings a simple power and depth to his hand sculpted design.

Shown in Plaster White with Dijon cotton shades.

#### Dimensions

Height 46cm 18" excluding shade Width 36cm 14" Depth 21cm 8" Weight 3kg 7lbs Recommended shade: 18x19cm 7x7.5"

#### Finishes

Plaster White

#### Materials

Hand-cast Jesmonite

#### Dimming

Yes

#### Lamping

2x E12 LED Max 7W 120V



54cm 21"

Handmade in England

# MARTIN HUXFORD

WALL FITTING



## Cotton samples