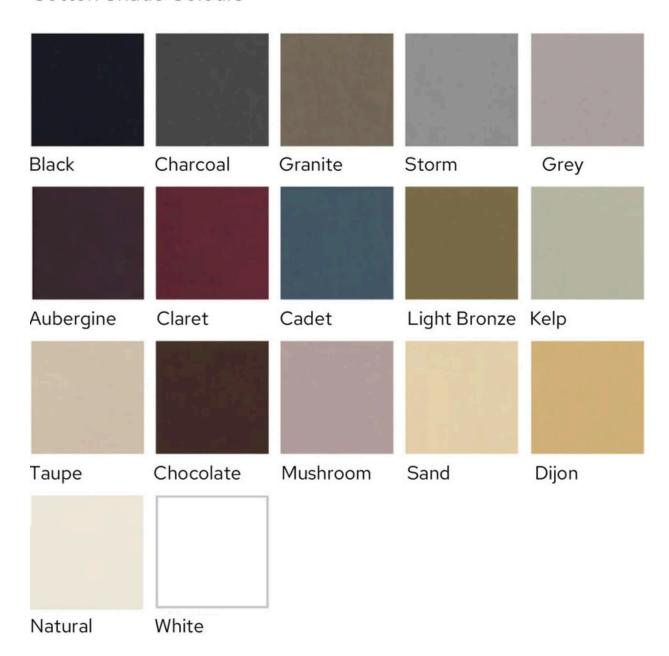

# GARĐE

### METRO SINGLE WALL LIGHT

A stylish contemporary geometric wall light, with asymmetric offset twin arms. Custom colours and finishes available. Designed for hallways, corridors, bedrooms, living rooms.

Shown in satin brass with black cotton shade. **Dimensions** 

Height 54cm 20"

Width 9.5cm 3.5"

Depth 23cm 9"

Shades 30cm x 9.5cm 12" x 4"

Weight 1kg 2lbs

#### **Finishes**

Black with satin brass, antique brass, or bronze details

#### **Materials**

Solid brass and powder coated steel.

#### **Dimming**

Yes

#### Lamping

E12 LED 7W Max candle 120V





## WALL FITTING



## Cotton Shade Colours