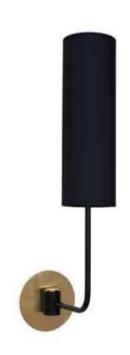

### METRO SINGLE WALL LIGHT

A stylish contemporary geometric wall light, with asymmetric offset twin arms. Custom colours and finishes available. Designed for hallways, corridors, bedrooms, living rooms.

Shown in satin brass with black cotton shade. **Dimensions** 

Height 54cm 20"

Width 9.5cm 3.5"

Depth 23cm 9"

Shades 30cm x 9.5cm 12" x 4"

Weight 1kg 2lbs