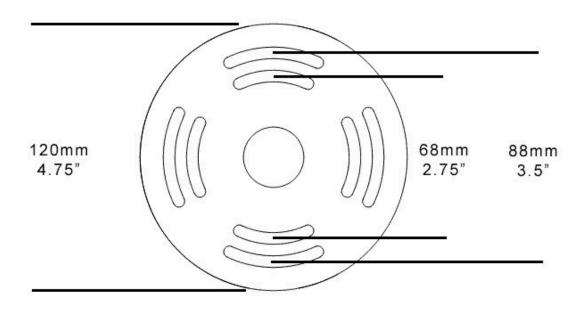

# GARĐE

### METRO SINGLE WALL LIGHT

A stylish contemporary geometric wall light, with asymmetric offset twin arms. Custom colours and finishes available. Designed for hallways, corridors, bedrooms, living rooms.

Shown in satin brass with black cotton shade. **Dimensions** 

Height 54cm 20"

Width 9.5cm 3.5"

Depth 23cm 9"

Shades 30cm x 9.5cm 12" x 4"

Weight 1kg 2lbs

#### **Finishes**

Black with satin brass, antique brass, or bronze details

#### **Materials**

Solid brass and powder coated steel.

#### **Dimming**

Yes

#### Lamping

E12 LED 7W Max candle 120V





## WALL FITTING



## Cotton Shade Colours