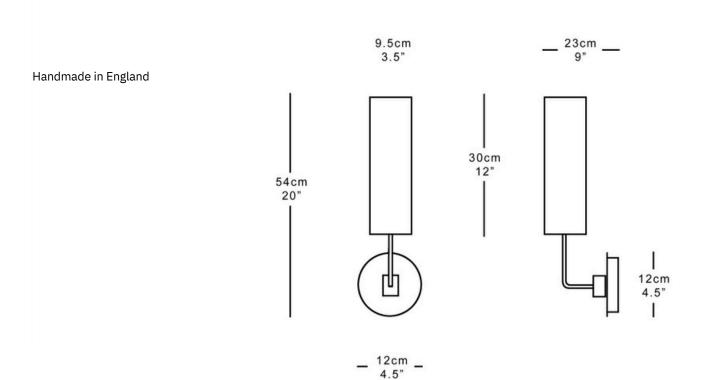

Shown in satin brass with black cotton shade. **Dimensions** 

Height 54cm 20"

Width 9.5cm 3.5"

Depth 23cm 9"

Shades 30cm x 9.5cm 12" x 4"

Weight 1kg 2lbs