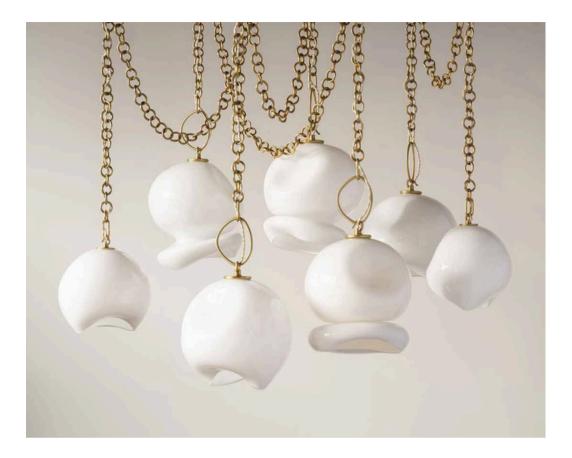

# Marea Chandelier

The Marea Chandelier is a flexible and customizable arrangement of Marea Pendants in layered handblown glass with delicate brass chains.

#### **Dimensions:**

Aurelia Pendant: 10" diameter x 12" high. Large Leidyi Pendant: 9" diameter x 10" high. Small Leidyi Pendant: 8" diameter x 9" high. Custom colors drop lengths available.

### PENDANT TYPES

Small Leidyi Pendant

Large Leidyi Pendant

Aurelia pendant