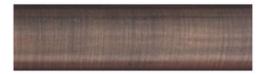

ns.

#### **Materials**

Glass: hand blown glass, one or two color layers.Taupe, charcoal, amber and white. Hardware: brass Metal finishes: satin brass, antique brass, satin nickel, oil-rubbed bronze

#### **Dimensions:**

Aurelia Pendant: 10" diameter x 12" high. Large Leidyi Pendant: 9" diameter x 10" high. Small Leidyi Pendant: 8" diameter x 9" high. Custom colors drop lengths available.

### Lamping:

Aurelia and Large Leidyi Pendant: 9W LED A19 2700K E26 base bulb (75W incandescent equivalent), fully compatible dimming, 120V or 220V. Small Leidyi Pendant: 5W LED B11 2700K E12 candelabra base bulb (60w incandescent equivalent), fully compatible dimming, 120V or 240V.

### PENDANT TYPES



Small Leidyi Pendant



Large Leidyi Pendant

Aurelia pendant

### METAL FINISHES



Satin Brass



Antique Brass



Satin Nickel



Oil-Rubbed Bronze

## **GLASS COLORS**





Charcoal



Taupe

White