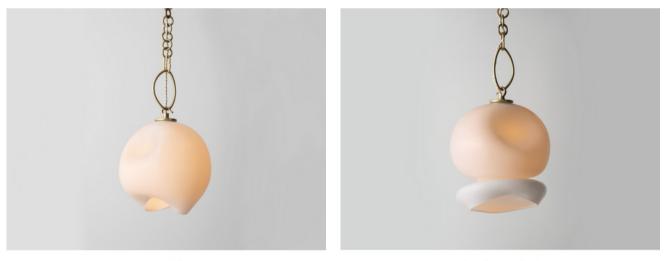

# Marea Chandelier

The Marea Chandelier is a flexible and customizable arrangement of Marea Pendants in layered handblown glass with delicate brass chains.

#### **Dimensions:**

Aurelia Pendant: 10" diameter x 12" high. Large Leidyi Pendant: 9" diameter x 10" high. Small Leidyi Pendant: 8" diameter x 9" high. Custom colors drop lengths available.

### PENDANT TYPES

Small Leidyi Pendant

Large Leidyi Pendant

Aurelia pendant