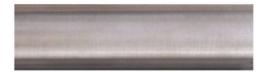

ials**

Glass: hand blown glass, one or two color layers.Taupe, charcoal, amber and white. Hardware: brass Metal finishes: satin brass, antique brass, satin nickel, oil-rubbed bronze

#### **Dimensions:**

Aurelia Pendant: 10" diameter x 12" high. Large Leidyi Pendant: 9" diameter x 10" high. Small Leidyi Pendant: 8" diameter x 9" high. Custom colors drop lengths available.

### Lamping:

Aurelia and Large Leidyi Pendant: 9W LED A19 2700K E26 base bulb (75W incandescent equivalent), fully compatible dimming, 120V or 220V. Small Leidyi Pendant: 5W LED B11 2700K E12 candelabra base bulb (60w incandescent equivalent), fully compatible dimming, 120V or 240V.

### PENDANT TYPES



Small Leidyi Pendant



Large Leidyi Pendant

Aurelia pendant

### METAL FINISHES



Satin Brass



Antique Brass



Satin Nickel



Oil-Rubbed Bronze

## **GLASS COLORS**





Charcoal



Taupe

White