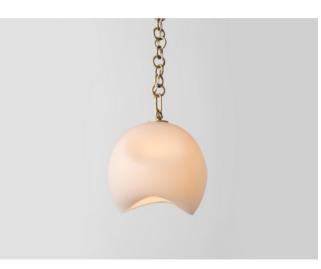

# Marea Chandelier

The Marea Chandelier is a flexible and customizable arrangement of Marea Pendants in layered handblown glass with delicate brass chains.

#### **Dimensions:**

Aurelia Pendant: 10" diameter x 12" high. Large Leidyi Pendant: 9" diameter x 10" high. Small Leidyi Pendant: 8" diameter x 9" high. Custom colors drop lengths available.

### PENDANT TYPES

Small Leidyi Pendant

Large Leidyi Pendant

Aurelia pendant