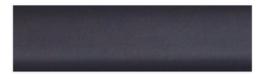

and blown glass, one or two color layers.Taupe, charcoal, amber and white. Hardware: brass Metal finishes: satin brass, antique brass, satin nickel, oil-rubbed bronze

#### **Dimensions:**

Aurelia Pendant: 10" diameter x 12" high. Large Leidyi Pendant: 9" diameter x 10" high. Small Leidyi Pendant: 8" diameter x 9" high. Custom colors drop lengths available.

### Lamping:

Aurelia and Large Leidyi Pendant: 9W LED A19 2700K E26 base bulb (75W incandescent equivalent), fully compatible dimming, 120V or 220V. Small Leidyi Pendant: 5W LED B11 2700K E12 candelabra base bulb (60w incandescent equivalent), fully compatible dimming, 120V or 240V.

### PENDANT TYPES



Small Leidyi Pendant



Large Leidyi Pendant

Aurelia pendant

### METAL FINISHES



Satin Brass



Antique Brass



Satin Nickel



Oil-Rubbed Bronze

## **GLASS COLORS**





Charcoal



Taupe

White