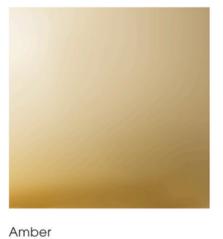

aupe, charcoal, amber and white. Hardware: brass Metal finishes: satin brass, antique brass, satin nickel, oil-rubbed bronze

#### **Dimensions:**

Aurelia Pendant: 10" diameter x 12" high. Large Leidyi Pendant: 9" diameter x 10" high. Small Leidyi Pendant: 8" diameter x 9" high. Custom colors drop lengths available.

### Lamping:

Aurelia and Large Leidyi Pendant: 9W LED A19 2700K E26 base bulb (75W incandescent equivalent), fully compatible dimming, 120V or 220V. Small Leidyi Pendant: 5W LED B11 2700K E12 candelabra base bulb (60w incandescent equivalent), fully compatible dimming, 120V or 240V.

### PENDANT TYPES



Small Leidyi Pendant



Large Leidyi Pendant

Aurelia pendant

### METAL FINISHES



Satin Brass



Antique Brass



Satin Nickel



Oil-Rubbed Bronze

## **GLASS COLORS**





Charcoal



Taupe

White