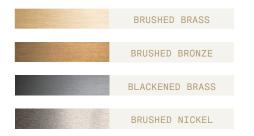

## **Brass Finish**

## **Brushed Brass**

Brass hand finished with horizontal brushing. Protected with a semi-gloss transparent coating.

## **Brushed Bronze**

Brass with accelerated aging to become a bronze finish. Hand finished with horizontal brushing. Protected with a semi-matt transparent coating.

## **Blackened Brass**

Brass with accelerated aging to become an extra dark chocolate finish. Hand finished with horizontal brushing. Protected with a semi-matt transparent coating.

## **Brushed Nickel**

Electroplated nickel over Brass with horizontal brushing.
Protected with a semi-gloss transparent coating.