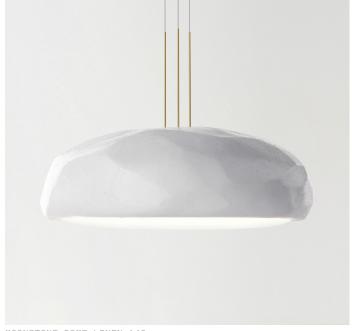

# **Moonstone Pendant Dome Linen 140**

## Materials

Handmade fiberglass with marble dust finish, thermoformed acrylic inglobed with linen fabric.

## SIZE (UNIT: IN)

STEP 2 - CHOOSE YOUR SUSPENSION TYPE

Black Fabric Flex Cable

Drop height adjustable on site:

White Fabric Flex Cable

Drop height adjustable on site:

SUSPENSION TYPE

Metal tube Specify your Drop height in inches to our sales team. No cable showing Not adjustable on site Min. Drop H.: 30.5"