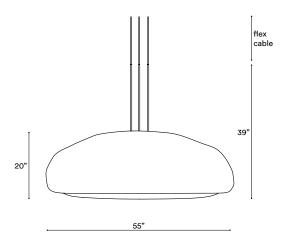

## SIZE (UNIT: IN)

STEP 2 - CHOOSE YOUR SUSPENSION TYPE

Black Fabric Flex Cable

Drop height adjustable on site:

White Fabric Flex Cable

Drop height adjustable on site:

SUSPENSION TYPE

Metal tube Specify your Drop height in inches to our sales team. No cable showing Not adjustable on site Min. Drop H.: 30.5"

## + Single canopy.

Ø7" X H2"

WHITE BLACK MATCHING FINISH

\*Custom Canopy Colour (RAL Classic) available on request