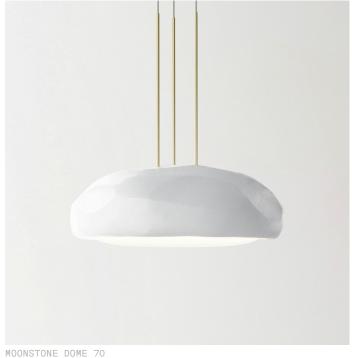

# Moonstone **Pendant Dome**

## Materials

Handmade fiberglass with marble dust finish, thermoformed glass with handmade Battuto