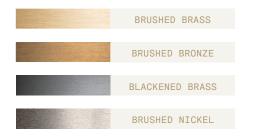

## **Brass Finish**

## **Brushed Brass**

Brass hand finished with horizontal brushing. Protected with a semi-gloss transparent coating.

## **Brushed Bronze**

Brass with accelerated aging to become a bronze finish. Hand finished with horizontal brushing. Protected with a semi-matt transparent coating.

## **Blackened Brass**

Brass with accelerated aging to become an extra dark chocolate finish. Hand finished with horizontal brushing. Protected with a semi-matt transparent coating.

## **Brushed Nickel**

Electroplated nickel over Brass with horizontal brushing.
Protected with a semi-gloss transparent coating.