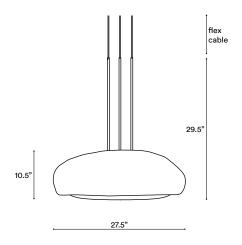

## SIZE (UNIT: IN)

157"

STEP 2 - CHOOSE YOUR SUSPENSION TYPE

157"

Metal tube Specify your Drop height in inches to our sales team. No cable showing Not adjustable on site Min. Drop H.: 20.5"

SUSPENSION TYPE

## + Single canopy.

Ø7" X H2"

WHITE BLACK MATCHING FINISH

\*Custom Canopy Colour (RAL Classic) available on request