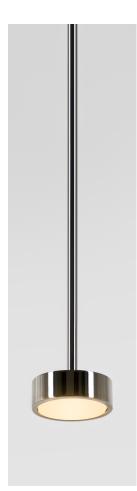

## **Brass Finish**

## **Polished Nickel**

Electroplated Nickel over polished brass. Protected with a semi-gloss transparent coating.