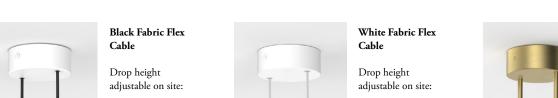

## + Single canopy.

Ø7" X H2"

WHITE BLACK MATCHING FINISH

\*Custom Canopy Colour (RAL Classic) available on request