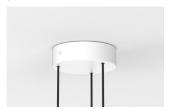

## SIZE (UNIT: IN)

157"

STEP 2 - CHOOSE YOUR SUSPENSION TYPE

157"

Metal tube Specify your Drop height in inches to our sales team. No cable showing Not adjustable on site Min. Drop H.: 20.5"

SUSPENSION TYPE