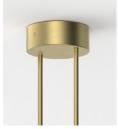

## SIZE (UNIT: IN)

157"

STEP 2 - CHOOSE YOUR SUSPENSION TYPE

157"

Metal tube Specify your Drop height in inches to our sales team. No cable showing Not adjustable on site Min. Drop H.: 20.5"

SUSPENSION TYPE