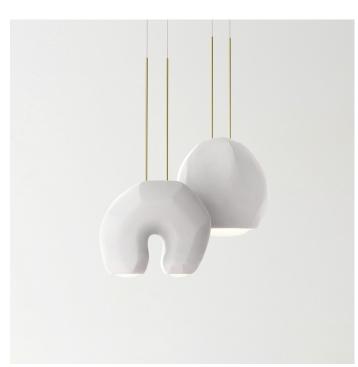

## Moonstone Chandelier Circular 02

MSCHCR02

## Materials

Handmade fiberglass with marble dust finish, thermoformed glass with handmade Battuto finish.

## **Light Source (not included)** 9x GU10 Lightbulb, maximum 8.3W

MOONSTONE CHANDELIER CIRCULAR 02