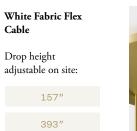

## STEP 2 - CHOOSE YOUR SUSPENSION TYPE

| Black Fabric Flex<br>Cable         |
|------------------------------------|
| Drop height<br>adjustable on site: |
| 157"                               |
| 200."                              |