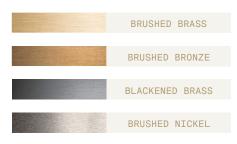

#### **Brushed Brass**

Brass hand finished with horizontal brushing. Protected with a semi-gloss transparent coating.

### **Brushed Bronze**

Brass with accelerated aging to become a bronze finish. Hand finished with horizontal brushing. Protected with a semi-matt transparent coating.

## Blackened Brass

Brass with accelerated aging to become an extra dark chocolate finish. Hand finished with horizontal brushing. Protected with a semi-matt transparent coating.

### **Brushed Nickel**

Electroplated nickel over Brass with horizontal brushing. Protected with a semi-gloss transparent coating.