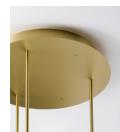

## Moonstone Chandelier Circular 02

MSCHCR02



## Materials

Handmade fiberglass with marble dust finish, thermoformed glass with handmade Battuto finish.

## Weight incl. canopy

~46 lbs

**Power Input** 110-120V 50-60Hz

## **Light Source (not included)** 9x GU10 Lightbulb, maximum 8.3W



MOONSTONE CHANDELIER CIRCULAR 02

## CONFIGURATION







## STEP 2 - CHOOSE YOUR SUSPENSION TYPE



| Black Fabric Flex<br>Cable         |
|------------------------------------|
| Drop height<br>adjustable on site: |
| 157"                               |
| 200."                              |







SUSPENSION TYPE

#### **Metal tube** Specify your Drop

Specify your Drop height in inches to our sales team. No cable showing Not adjustable on site Min. Drop H.: 35"

MADE TO ORDER

## SIZE (UNIT: IN)

## STEP 3 - CHOOSE YOUR CANOPY

Ø24.5" X H2"



CANOPY

# **Brass Finish**

#### **Brushed Brass**

Brass hand finished with horizontal brushing. Protected with a semi-gloss transparent coating.

### **Brushed Bronze**

Brass with accelerated aging to become a bronze finish. Hand finished with horizontal brushing. Protected with a semi-matt transparent coating.

## Blackened Brass

Brass with accelerated aging to become an extra dark chocolate finish. Hand finished with horizontal brushing. Protected with a semi-matt transparent coating.

### **Brushed Nickel**

Electroplated nickel over