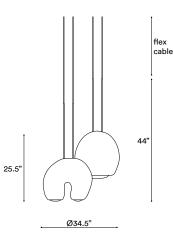

## Moonstone Chandelier Circular 02

MSCHCR02



## Materials

Handmade fiberglass with marble dust finish, thermoformed glass with handmade Battuto finish.

## Weight incl. canopy

~46 lbs

**Power Input** 110-120V 50-60Hz

## **Light Source (not included)** 9x GU10 Lightbulb, maximum 8.3W



MOONSTONE CHANDELIER CIRCULAR 02

## CONFIGURATION







## STEP 2 - CHOOSE YOUR SUSPENSION TYPE



| Black Fabric Flex<br>Cable         |
|------------------------------------|
| Drop height<br>adjustable on site: |
| 157"                               |
| 200."                              |







SUSPENSION TYPE

#### **Metal tube** Specify your Drop

Specify your Drop height in inches to our sales team. No cable showing Not adjustable on site Min. Drop H.: 35"

MADE TO ORDER

## SIZE (UNIT: IN)

## STEP 3 - CHOOSE YOUR CANOPY

Ø24.5" X H2"



CANOPY

# **Brass Finish**

#### **Brushed Brass**

Brass hand finished with horizontal brushing. Protected with a semi-gloss transparent coating.

### **Brushed Bronze**

Brass with accelerated aging to become a bronze finish. Hand finished with horizontal brushing. Protected with a semi-matt transp