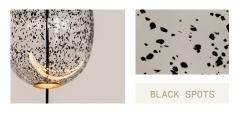

## STEP 2 - CHOOSE YOUR MURANO GLASS FINISH

STEP 3 - CHOOSE YOUR SUSPENSION TYPE

SUSPENSION TYPE

MURANO GLASS

White Fabric Flex Cable Drop height adjustable on site: