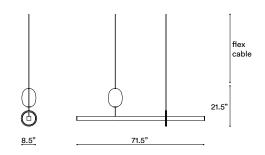

# Milky Way Pendant Infinity Elements 180

MWPEIE180

IP20

## Materials

Electroplated Aluminium or Hand finished brass, Hand blown Murano glass, Cathedral glass.

## Weight incl. canopy

Polished gold and nickel finished aluminium ~21.6 lbs Brushed brass and blackened brass -35.2 lbs

## Power Input

110-120V 50-60Hz

## Light Source (included)

Strip LEDs. 76.5W, 6270 Lumens, 2700K warm white. CRI>90.



CONFIGURATION

## STEP 1 - CHOOSE YOUR METAL FINISH



## SIZE (UNIT: IN)



## STEP 2 - CHOOSE YOUR MURANO GLASS FINISH





STEP 3 - CHOOSE YOUR SUSPENSION TYPE

SUSPENSION TYPE

MURANO GLASS





White Fabric Flex Cable Drop height adjustable on site:

## + Single canopy with built-in phasecut driver. Recommended.



MATCHING FINISH

PHASECUT

 $\textbf{+ Single canopy with built-in driver and alternative dimmable standards} \ if \ required \ by \ electrician.$ 



MATCHING FINISH

1-10 VOLT

 ${\bf +2}$  Canopies with built-in driver. This requires electrician's approval. Requires 2 cable entrances.



MATCHING FINISH

PHASECUT

1-10 VOLT

## **Brass Finish**

## **Brushed Brass**

Brass hand finished with horizontal brushing. Protected with a semi-gloss transparent coating.

## **Brushed Bronze**

Brass with accelerated aging to become a bronze finish. Hand