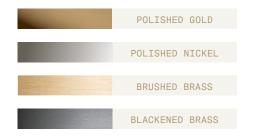

## STEP 1 - CHOOSE YOUR METAL FINISH

## **Brass Finish**

## **Brushed Brass**

Brass hand finished with horizontal brushing. Protected with a semi-gloss transparent coating.

## **Blackened Brass**

Brass with accelerated aging to become an extra dark chocolate finish. Hand finished with horizontal brushing. Protected with a semi-matt transparent coating.