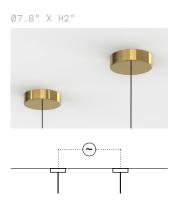

aluminium ~21.6 lbs Brushed brass and blackened brass -35.2 lbs

## Power Input

110-120V 50-60Hz

## Light Source (included)

Strip LEDs. 76.5W, 6270 Lumens, 2700K warm white. CRI>90.



CONFIGURATION

## STEP 1 - CHOOSE YOUR METAL FINISH



## SIZE (UNIT: IN)



## STEP 2 - CHOOSE YOUR MURANO GLASS FINISH





STEP 3 - CHOOSE YOUR SUSPENSION TYPE

SUSPENSION TYPE

MURANO GLASS





White Fabric Flex Cable Drop height adjustable on site:

## + Single canopy with built-in phasecut driver. Recommended.



MATCHING FINISH

PHASECUT

 $\textbf{+ Single canopy with built-in driver and alternative dimmable standards} \ if \ required \ by \ electrician.$ 



MATCHING FINISH

1-10 VOLT

 ${\bf +2}$  Canopies with built-in driver. This requires electrician's approval. Requires 2 cable entrances.



MATCHING FINISH

PHASECUT

1-10 VOLT

## **Brass Finish**

## **Brushed Brass**

Brass hand finished with horizontal brushing. Protected with a semi-gloss transparent coating.

## **Brushed Bronze**

Brass with accelerated aging to become a bronze finish. Hand finished with horizontal brushing. Protected with a semi-matt transparent coating.

## **Blackened Brass**

Brass with accelerated aging to become an extra dark chocolate finish. Hand finished with horizontal brushing. Protected with a semi-matt transparent coating.

## **Brushed Nickel**

Electroplated nickel over Brass with horizontal brushing.
Protected with a semi-gloss transparent coating.

## **Polished Nickel**

Electroplated Nickel over polished brass. Protected with a semi-gloss transparent coating.











## **Custom