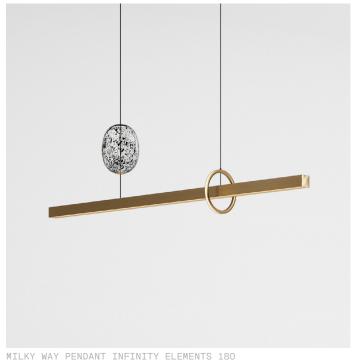

# Milky Way Pendant Infinity Elements 180

MWPEIE180

IP20

## Materials

Electroplated Aluminium or Hand finished brass, Hand blown Murano glass, Cathedral glass.

## Light Source (included)

Strip LEDs. 76.5W, 6270 Lumens, 2700K warm white. CRI>90.

CONFIGURATION