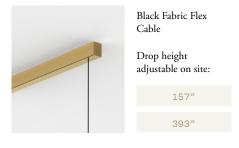

## STEP 2 - CHOOSE YOUR MURANO GLASS FINISH

STEP 3 - CHOOSE YOUR SUSPENSION TYPE

SUSPENSION TYPE

MURANO GLASS

White Fabric Flex Cable Drop height adjustable on site: