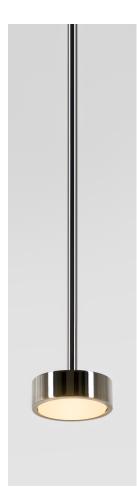

## STEP 1 - CHOOSE YOUR METAL FINISH

## **Polished Nickel**

Electroplated Nickel over polished brass. Protected with a semi-gloss transparent coating.