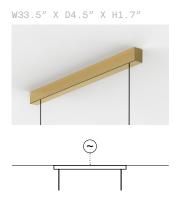

# Milky Way Pendant Infinity Elements 180

MWPEIE180

IP20

## Materials

Electroplated Aluminium or Hand finished brass, Hand blown Murano glass, Cathedral glass.

## Weight incl. canopy

Polished gold and nickel finished aluminium ~21.6 lbs Brushed brass and blackened brass -35.2 lbs

## Power Input

110-120V 50-60Hz

## Light Source (included)

Strip LEDs. 76.5W, 6270 Lumens, 2700K warm white. CRI>90.



CONFIGURATION

## STEP 1 - CHOOSE YOUR METAL FINISH



## SIZE (UNIT: IN)



## STEP 2 - CHOOSE YOUR MURANO GLASS FINISH





STEP 3 - CHOOSE YOUR SUSPENSION TYPE

SUSPENSION TYPE

MURANO GLASS





White Fabric Flex Cable Drop height adjustable on site:

## + Single canopy with built-in phasecut driver. Recommended.



MATCHING FINISH

PHASECUT

 $\textbf{+ Single canopy with built-in driver and alternative dimmable standards} \ if \ required \ by \ electrician.$ 



MATCHING FINISH

1-10 VOLT

 ${\bf +2}$  Canopies with built-in driver. This requires electrician's approval. Requires 2 cable entrances.



MATCHING FINISH

PHASECUT

1-10 VOLT

## **Brass Finish**

## **Brushed Brass**

Brass hand finished with horizontal brushing. Protected with a semi-gloss transparent coating.

## **Brushed Bronze**

Brass with accelerated aging to become a bronze finish. Hand finished with horizontal brushing. Protected with a semi-matt transparent coating.

## **Blackened Brass**

Brass with accelerated aging to become an extra dark chocolate finish. Hand finished with horizontal brushing. Protected with a semi-matt