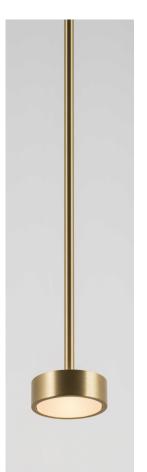

## **Brass Finish**

## **Polished Nickel**

Electroplated Nickel over polished brass. Protected with a semi-gloss transparent coating.