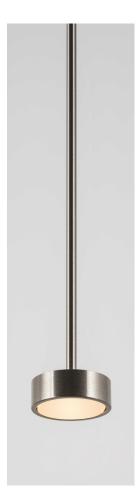

## STEP 1 - CHOOSE YOUR METAL FINISH

## **Brushed Nickel**

Electroplated nickel over Brass with horizontal brushing.
Protected with a semi-gloss transparent coating.