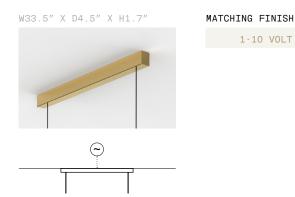

# SIZE (UNIT: IN)

# + Single canopy with built-in driver and alternative dimmable standards, if required by electrician.