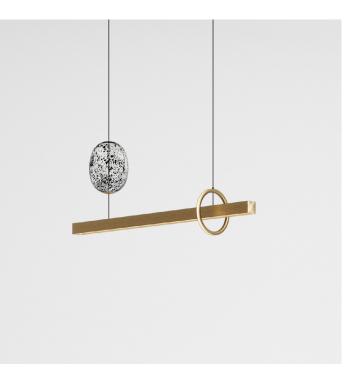

# **Milky Way Pendant** Infinity Elements 120

MWPEIE120

IP20

## Materials

Electroplated Aluminium or Hand finished brass, Hand blown Murano glass, Cathedral glass.

# Light Source (included)

Strip LEDs. 53W, 4340 Lumens, 2700K warm white. CRI>90.

MILKY WAY PENDANT INFINITY ELEMENTS 120