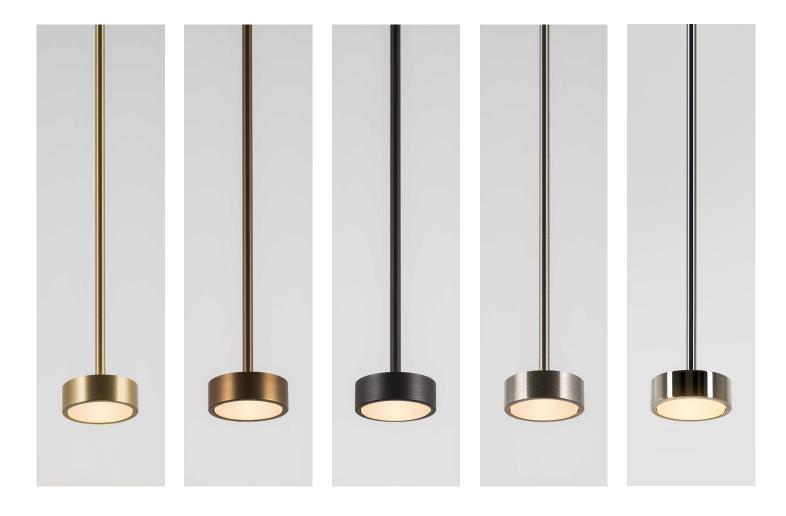

#### CONFIGURATION

STEP 1 - CHOOSE YOUR METAL FINISH

# **Brass Finish**

#### **Brushed Brass**

Brass hand finished with horizontal brushing. Protected with a semi-gloss transparent coating.

### **Brushed Bronze**

Brass with accelerated aging to become a bronze finish. Hand finished with horizontal brushing. Protected with a semi-matt transparent coating.

# Blackened Brass

Brass with accelerated aging to become an extra dark chocolate finish. Hand finished with horizontal brushing. Protected with a semi-matt transparent coating.

### **Brushed Nickel**

Electroplated nickel over Brass with horizontal brushing. Protected with a semi-gloss transparent coating.

#### **Polished Nickel**

Electroplated Nickel over polished brass. Protected with a semi-gloss transparent coating.