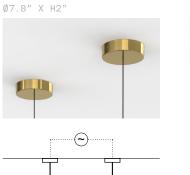

# STEP 4 - CHOOSE YOUR CANOPY AND DRIVER

# + 2 Canopies with built-in driver. This requires electrician's approval. Requires 2 cable entrances.