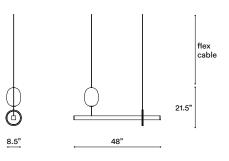

# SIZE (UNIT: IN)

# STEP 3 - CHOOSE YOUR SUSPENSION TYPE

Black Fabric Flex Cable

Drop height adjustable on site:

> 157" 393"

White Fabric Flex Cable

Drop height adjustable on site:

> 157" 393"

GIOPATO SCOOMBES

SUSPENSION TYPE