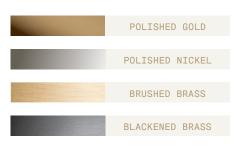

#### CONFIGURATION

STEP 1 - CHOOSE YOUR METAL FINISH

#### **Brushed Brass**

Brass hand finished with horizontal brushing. Protected with a semi-gloss transparent coating.

# Blackened Brass

Brass with accelerated aging to become an extra dark chocolate finish. Hand finished with horizontal brushing. Protected with a semi-matt transparent coating.

#### **Polished Nickel**

Electroplated Nickel over polished brass. Protected with a semi-gloss transparent coating.