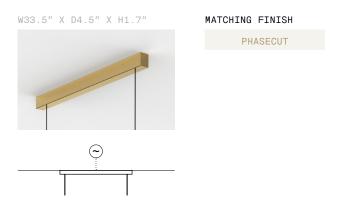

# SIZE (UNIT: IN)

# + Single canopy with built-in phasecut driver. Recommended.