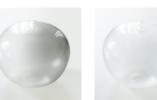

### SIZE (UNIT: IN)

STEP 2 - CHOOSE YOUR GLASS COLOUR COMBINATION

TRANSPARENT

PALE PINK MIX\*

blushed pale pink (21x) + translucent (18x)

SMOKEY GREY MIX\*

blushed smokey grey (21x) + translucent (18x)

<sup>\*</sup>For a custom mix please contact the studio.