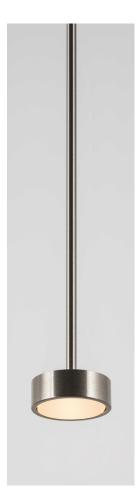

## **Brass Finish**

#### **Brushed Nickel**

Electroplated nickel over Brass with horizontal brushing.
Protected with a semi-gloss transparent coating.