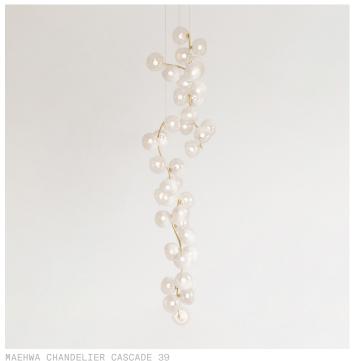

# Maehwa Chandelier Cascade 39

#### Materials

Transparent, translucent or blushed handblown borosilicate glass, handmade finish electroplated brass.

#### Light Source (included)

39 Proprietary Maehwa LEDs. 38 W, 4680 lm, 2700K warm white. CRI>95.Energy label A.