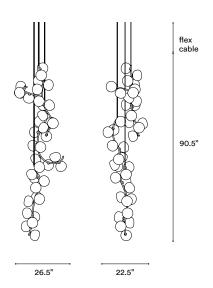

### SIZE (UNIT: IN)

STEP 2 - CHOOSE YOUR GLASS COLOUR COMBINATION

TRANSPARENT

PALE PINK MIX\*

blushed pale pink (21x) + translucent (18x)

SMOKEY GREY MIX\*

blushed smokey grey (21x) + translucent (18x)

<sup>\*</sup>For a custom mix please contact the studio.

Steel Wire and Flex Cable Suspension, adjustable on site. Available options:

157" 393"