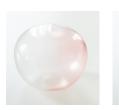

### SIZE (UNIT: IN)

STEP 2 - CHOOSE YOUR GLASS COLOUR COMBINATION

TRANSPARENT

PALE PINK MIX\*

blushed pale pink (21x) + translucent (18x)

SMOKEY GREY MIX\*

blushed smokey grey (21x) + translucent (18x)

<sup>\*</sup>For a custom mix please contact the studio.