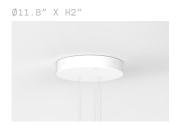

#### STEP 4 - CHOOSE YOUR CANOPY AND DRIVER

CANOPY + DRIVER

+ Single canopy with built-in phasecut driver. Recommended.

WHITE RAL 9016

PHASECUT

MATCHING FINISH

\*Custom Canopy Colour (RAL Classic) available on request

+ Single canopy with built-in driver and alternative dimmable standards, if required by electrician.

WHITE RAL 9016

1-10 VOLT

MATCHING FINISH