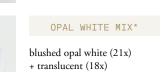

### SIZE (UNIT: IN)

STEP 2 - CHOOSE YOUR GLASS COLOUR COMBINATION

TRANSPARENT

PALE PINK MIX\*

blushed pale pink (21x) + translucent (18x)

SMOKEY GREY MIX\*

blushed smokey grey (21x) + translucent (18x)

<sup>\*</sup>For a custom mix please contact the studio.