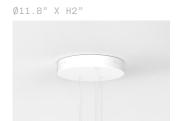

#### STEP 4 - CHOOSE YOUR CANOPY AND DRIVER

CANOPY + DRIVER

+ Single canopy with built-in phasecut driver. Recommended.

WHITE RAL 9016

PHASECUT

MATCHING FINISH

\*Custom Canopy Colour (RAL Classic) available on request

+ Single canopy with built-in driver and alternative dimmable standards, if required by electrician.

WHITE RAL 9016

1-10 VOLT

MATCHING FINISH