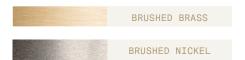

#### STEP 1 - CHOOSE YOUR METAL FINISH

#### **Brushed Brass**

Brass hand finished with horizontal brushing. Protected with a semi-gloss transparent coating.

#### **Brushed Nickel**

Electroplated nickel over Brass with horizontal brushing.
Protected with a semi-gloss transparent coating.