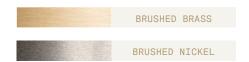

## **Brass Finish**

#### **Brushed Brass**

Brass hand finished with horizontal brushing. Protected with a semi-gloss transparent coating.

#### **Brushed Nickel**

Electroplated nickel over Brass with horizontal brushing.
Protected with a semi-gloss transparent coating.