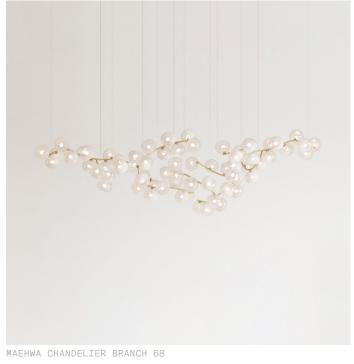

# Maehwa Chandelier **Branch 68**

#### Materials

Transparent, translucent or blushed handblown borosilicate glass, handmade finish electroplated brass.

#### Light Source (included)

68 Proprietary Maehwa LEDs. 61.4 W, 8160 lm, 2700K warm white. CRI>95.Energy label A.