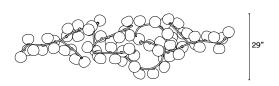

### SIZE (UNIT: IN)

STEP 2 - CHOOSE YOUR GLASS COLOUR COMBINATION

TRANSPARENT

PALE PINK MIX\*

blushed pale pink (36x) + translucent (32x)

OPAL WHITE MIX\*

blushed opal white (36x) + translucent (32x)

SMOKEY GREY MIX\*

blushed smokey grey (36x) + translucent (32x)

<sup>\*</sup>For a custom mix please contact the studio.

Steel Wire and Flex Cable Suspension, adjustable on site.

Available options:

157" 393"