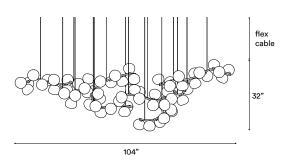

### SIZE (UNIT: IN)

STEP 2 - CHOOSE YOUR GLASS COLOUR COMBINATION

TRANSPARENT

PALE PINK MIX\*

blushed pale pink (36x) + translucent (32x)

OPAL WHITE MIX\*

blushed opal white (36x) + translucent (32x)

SMOKEY GREY MIX\*

blushed smokey grey (36x) + translucent (32x)

<sup>\*</sup>For a custom mix please contact the studio.

Steel Wire and Flex Cable Suspension, adjustable on site.

Available options:

157" 393"