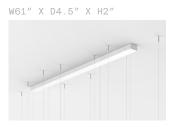

### SIZE (UNIT: IN)

STEP 2 - CHOOSE YOUR GLASS COLOUR COMBINATION

TRANSPARENT

PALE PINK MIX\*

blushed pale pink (36x) + translucent (32x)

OPAL WHITE MIX\*

blushed opal white (36x) + translucent (32x)

SMOKEY GREY MIX\*