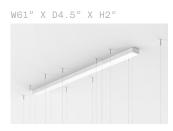

### SIZE (UNIT: IN)

STEP 2 - CHOOSE YOUR GLASS COLOUR COMBINATION

TRANSPARENT

PALE PINK MIX\*

blushed pale pink (36x) + translucent (32x)

OPAL WHITE MIX\*

blushed opal white (36x) + translucent (32x)

SMOKEY GREY MIX\*

blushed smokey grey (36x) + translucent (32x)

<sup>\*</sup>For a custom mix please contact the studio.

Steel Wire and Flex Cable Suspension, adjustable on site.

Available options:

157" 393"