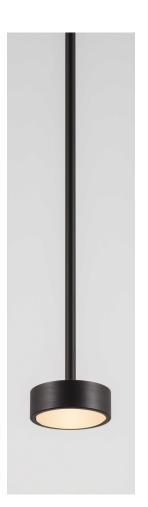

## **Brass Finish**

#### **Blackened Brass**

Brass with accelerated aging to become an extra dark chocolate finish. Hand finished with horizontal brushing. Protected with a semi-matt transparent coating.