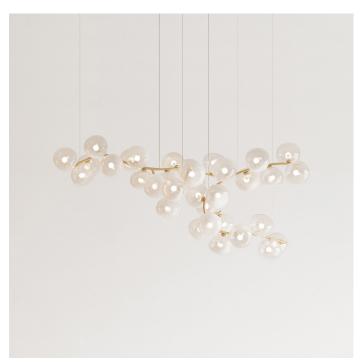

# Maehwa Chandelier Branch 34

#### Materials

Transparent, translucent or blushed handblown borosilicate glass, handmade finish electroplated brass.

#### Light Source (included)

34 Proprietary Maehwa LEDs. 33 W, 4080 lm, 2700K warm white. CRI>95. Energy label A.

#### Modules:

1 x MEPEH17Y 1 x MEPEH17C

MAEHWA CHANDELIER BRANCH 34

CONFIGURATION