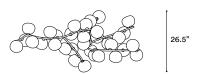

# Maehwa Chandelier Branch 34

#### **МЕСНВН34**



#### Materials

Transparent, translucent or blushed handblown borosilicate glass, handmade finish electroplated brass.

#### Weight incl. canopy

~24 lbs

#### **Power Input**

110-120V 50-60Hz

#### Light Source (included)

34 Proprietary Maehwa LEDs. 33 W, 4080 lm, 2700K warm white. CRI>95. Energy label A.

#### Modules:

1 x MEPEH17Y 1 x MEPEH17C



MAEHWA CHANDELIER BRANCH 34

CONFIGURATION

#### STEP 1 - CHOOSE YOUR METAL FINISH



## SIZE (UNIT: IN)





#### STEP 2 - CHOOSE YOUR GLASS COLOUR COMBINATION



TRANSPARENT





PALE PINK MIX\*

blushed pale pink (18x) + translucent (16x)





OPAL WHITE MIX\*

blushed opal white (18x) + translucent (16x)





SMOKEY GREY MIX\*

blushed smokey grey (18x) + translucent (16x)

<sup>\*</sup>For a custom mix please contact the studio.

Steel Wire and Flex Cable Suspension, adjustable on site. Available options:

| 157" |
|------|
| 393" |

### STEP 4 - CHOOSE YOUR CANOPY AND DRIVER

CANOPY + DRIVER

+ Single canopy with built-in phasecut driver. Recommended.



WHITE RAL 9016

PHASECUT

\*Custom Canopy Colour (RAL Classic) available on request MATCHING FINISH

PHASECUT



WHITE RAL 9016

+ Single canopy with built-in driver and alternative dimmable standards, if required by electrician.

| 1-10 V