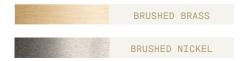

#### STEP 1 - CHOOSE YOUR METAL FINISH

#### **Brushed Brass**

Brass hand finished with horizontal brushing. Protected with a semi-gloss transparent coating.

#### **Brushed Nickel**

Electroplated nickel over Brass with horizontal brushing.
Protected with a semi-gloss transparent coating.