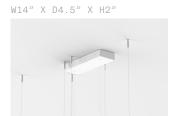

17Y 1 x MEPEH17C



MAEHWA CHANDELIER BRANCH 34

CONFIGURATION

#### STEP 1 - CHOOSE YOUR METAL FINISH



## SIZE (UNIT: IN)





#### STEP 2 - CHOOSE YOUR GLASS COLOUR COMBINATION



TRANSPARENT





PALE PINK MIX\*

blushed pale pink (18x) + translucent (16x)





OPAL WHITE MIX\*

blushed opal white (18x) + translucent (16x)





SMOKEY GREY MIX\*

blushed smokey grey (18x) + translucent (16x)

<sup>\*</sup>For a custom mix please contact the studio.

Steel Wire and Flex Cable Suspension, adjustable on site. Available options:

| 157" |
|------|
| 393" |

### STEP 4 - CHOOSE YOUR CANOPY AND DRIVER

CANOPY + DRIVER

+ Single canopy with built-in phasecut driver. Recommended.



WHITE RAL 9016

PHASECUT

\*Custom Canopy Colour (RAL Classic) available on request MATCHING FINISH

PHASECUT



WHITE RAL 9016

+ Single canopy with built-in driver and alternative dimmable standards, if required by electrician.

| 1-10 VOLT   |
|-------------|
| SWITCH/PUSH |
| DALI        |

MATCHING FINISH



# **Brass Finish**

#### **Brushed Brass**

Brass hand finished with horizontal brushing. Protected with a semi-gloss transparent coating.

#### **Brushed Bronze**

Brass with accelerated aging to become a bronze finish. Hand finished with horizontal brushing. Protected with a semi-matt transparent coating.

#### **Blackened Brass**

Brass with accelerated aging to become an extra dark chocolate finish. Hand finished with horizontal brushing. Protected with a semi-matt transparent coating.

#### **Brushed Nickel**

Electroplated nickel over Brass with horizontal brushing.
Protected with a