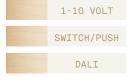

### STEP 4 - CHOOSE YOUR CANOPY AND DRIVER

CANOPY + DRIVER

+ Single canopy with built-in phasecut driver. Recommended.

WHITE RAL 9016

PHASECUT

\*Custom Canopy Colour (RAL Classic) available on request MATCHING FINISH

PHASECUT

WHITE RAL 9016

+ Single canopy with built-in driver and alternative dimmable standards, if required by electrician.

| 1-10 VOLT   |
|-------------|
| SWITCH/PUSH |
| DALI        |

MATCHING FINISH