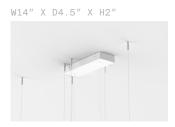

)

34 Proprietary Maehwa LEDs. 33 W, 4080 lm, 2700K warm white. CRI>95. Energy label A.

#### Modules:

1 x MEPEH17Y 1 x MEPEH17C



MAEHWA CHANDELIER BRANCH 34

CONFIGURATION

#### STEP 1 - CHOOSE YOUR METAL FINISH



## SIZE (UNIT: IN)





#### STEP 2 - CHOOSE YOUR GLASS COLOUR COMBINATION



TRANSPARENT





PALE PINK MIX\*

blushed pale pink (18x) + translucent (16x)





OPAL WHITE MIX\*

blushed opal white (18x) + translucent (16x)





SMOKEY GREY MIX\*

blushed smokey grey (18x) + translucent (16x)

<sup>\*</sup>For a custom mix please contact the studio.

Steel Wire and Flex Cable Suspension, adjustable on site. Available options:

| 157" |
|------|
| 393" |

### STEP 4 - CHOOSE YOUR CANOPY AND DRIVER

CANOPY + DRIVER

+ Single canopy with built-in phasecut driver. Recommended.



WHITE RAL 9016

PHASECUT

\*Custom Canopy Colour (RAL Classic) available on request MATCHING FINISH

PHASECUT



WHITE RAL 9016

+ Single canopy with built-in driver and alternative dimmable standards, if required by electrician.

| 1-10 VOLT   |
|-------------|
| SWITCH/PUSH |
| DALI        |

MATCHING FINISH



# **Brass Finish**

#### **Brushed Brass**

Brass hand finished with horizontal brushing. Protected with a semi-gloss transparent coating.

#### **Brushed Bronze**

Brass with accelerated aging to become a bronze finish. Hand finished with horizontal brushing. Protected with a semi-matt transparent coating.

#### **Blackened Brass**

Brass with accelerated aging to become an extra dark chocolate finish. Hand finished with horizontal brushing. Protected with a semi-matt transpare