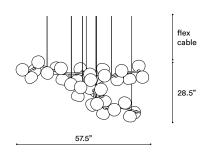

## SIZE (UNIT: IN)

<sup>\*</sup>For a custom mix please contact the studio.

Steel Wire and Flex Cable Suspension, adjustable on site. Available options:

| 157" |
|------|
| 393" |