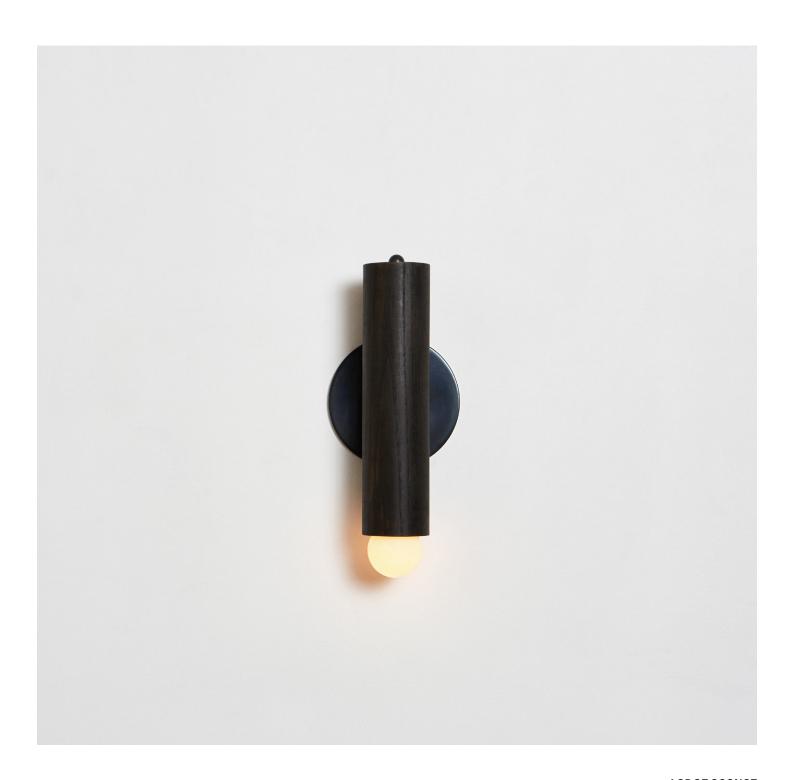

#### Description

The LODGE SCONCE features a singular wooden column mounted on a circular metal back plate. The adaptable fixture can pivot 360 degrees for soft directional light, dimmable by an on-fixture knob.

#### **Finish Options**

Natural Oak Oxidized Ash Painted White Hewn Brass Blackened Brass