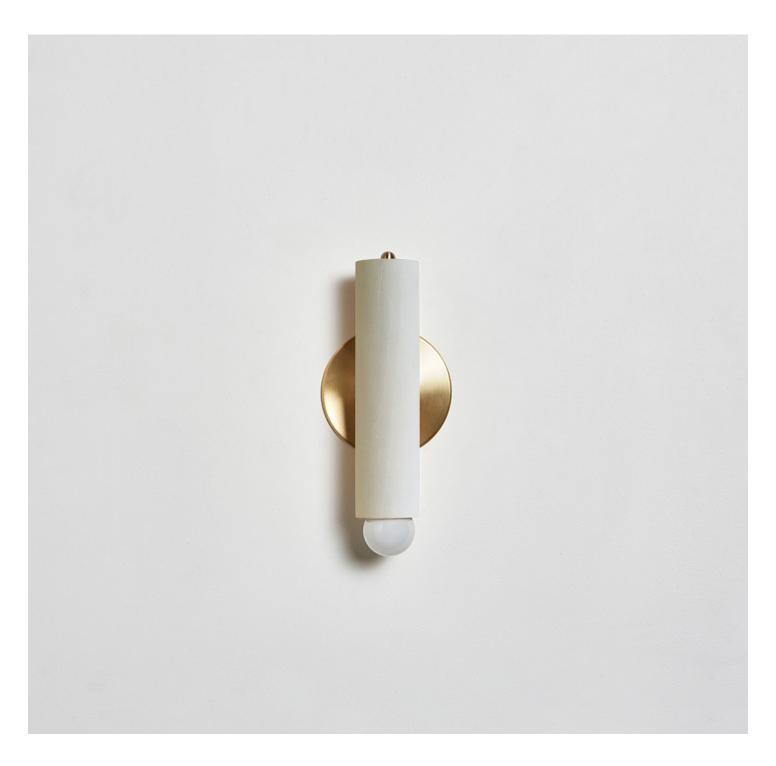

#### Description

The LODGE SCONCE features a singular wooden column mounted on a circular metal back plate. The adaptable fixture can pivot 360 degrees for soft directional light, dimmable by an on-fixture knob.

#### **Finish Options**

Natural Oak Oxidized Ash Painted White Hewn Brass Blackened Brass