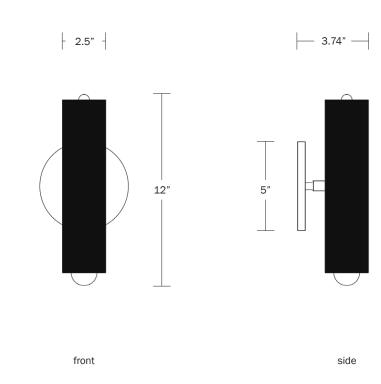

#### **Dimensions**

Cylinder Height - 10" Overall Height - 12" Cylinder Diameter - 2.5" Backplate Diameter - 5" Depth - 3.75" ADA Compliant