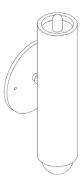

#### Description

The LODGE SCONCE features a singular wooden column mounted on a circular metal back plate. The adaptable fixture can pivot 360 degrees for soft directional light, dimmable by an on-fixture knob.