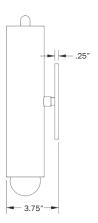

#### **Dimensions**

Cylinder Height - 10" Overall Height - 12" Cylinder Diameter - 2.5" Backplate Diameter - 5" Depth - 3.75" ADA Compliant