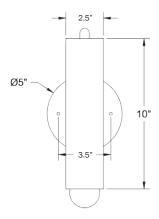

#### **Dimensions**

Cylinder Height - 10" Overall Height - 12" Cylinder Diameter - 2.5" Backplate Diameter - 5" Depth - 3.75" ADA Compliant