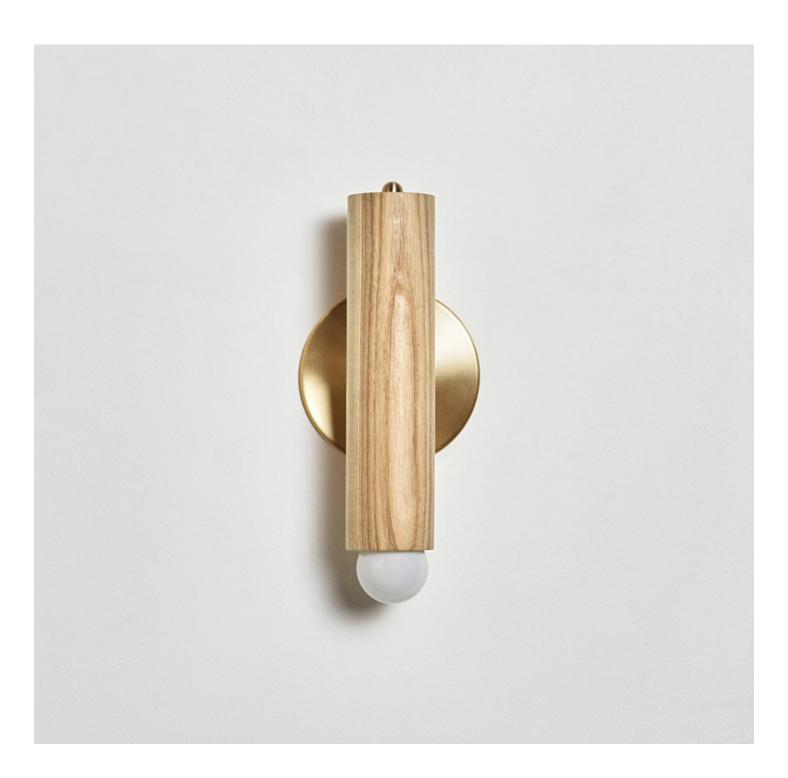

#### Description

The LODGE SCONCE features a singular wooden column mounted on a circular metal back plate. The adaptable fixture can pivot 360 degrees for soft directional light, dimmable by an on-fixture knob.

#### **Finish Options**

Natural Oak Oxidized Ash Painted White Hewn Brass Blackened Brass