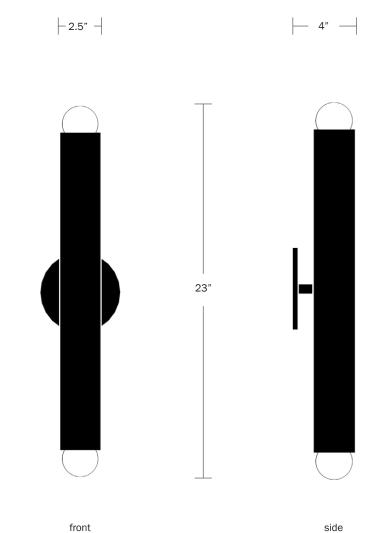

#### Dimensions

ADA Compliant Cylinder Height - 20" Overall Height - 23" Cylinder Diameter - 2.5" Canopy Diameter - 5"

front