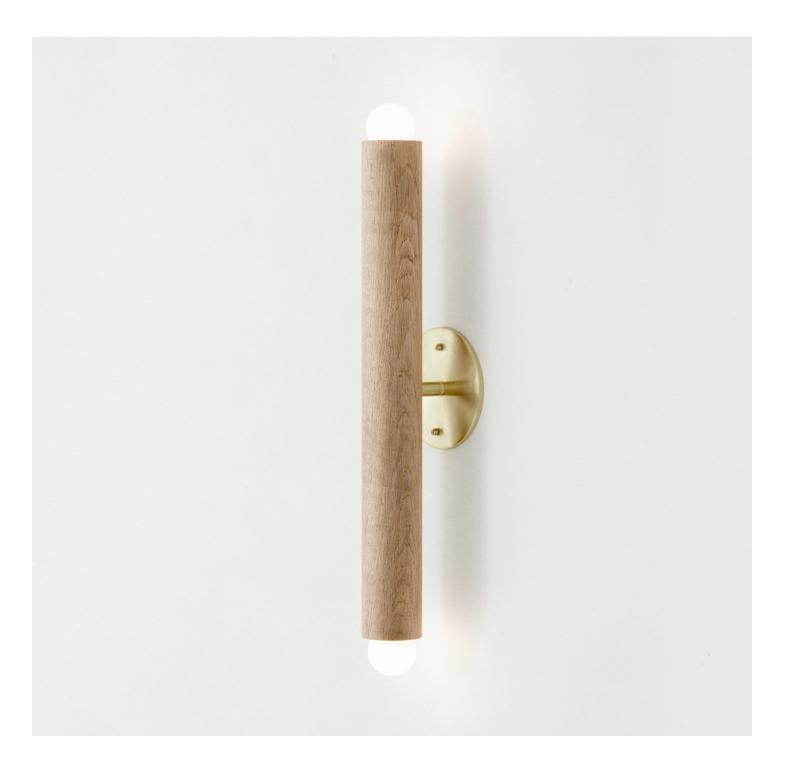

LODGE LINEAR SCONCE oxidized ash

LODGE LINEAR SCONCE natural oak

#### Description

The LODGE LINEAR SCONCE is an elongated vertical gesture capped at each end by a porcelain LED bulb. A lithe but powerful presence makes this fixture ideal for use in a vanity or hallway. UL Listed. Damp Rated.