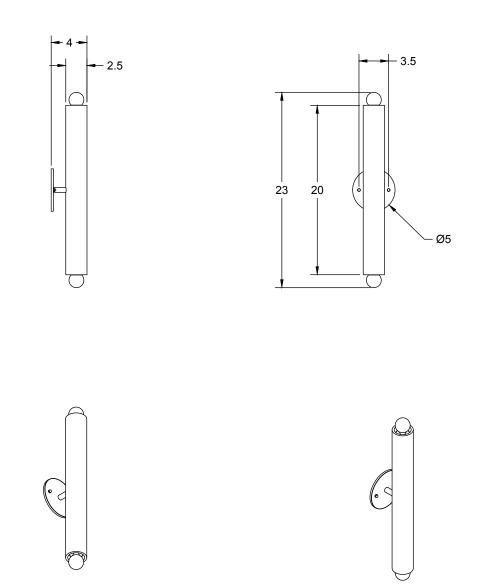

#### Dimensions

ADA Compliant Cylinder Height - 20" Overall Height - 23" Cylinder Diameter - 2.5" Canopy Diameter - 5"