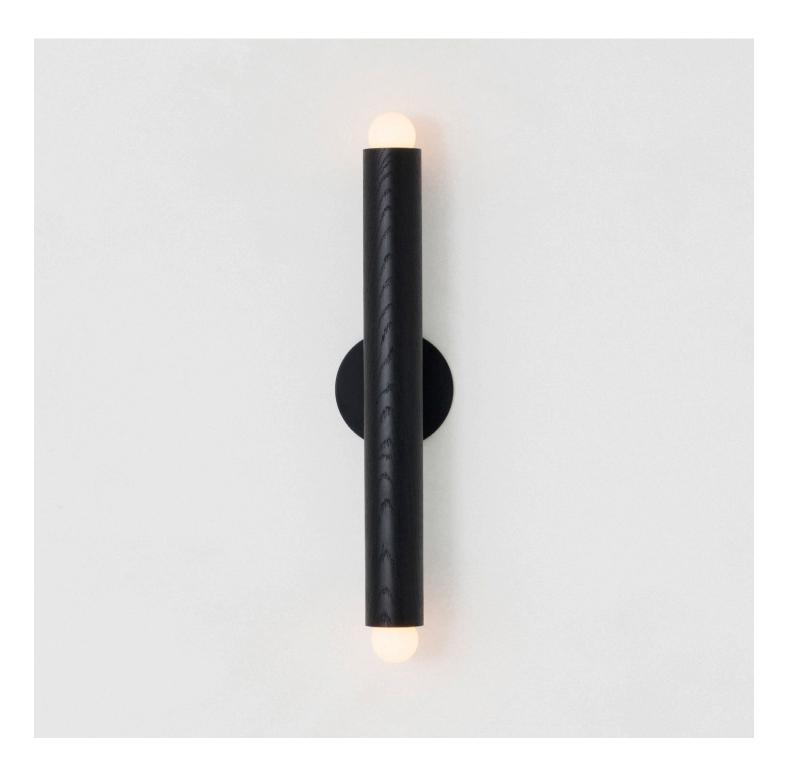

LODGE LINEAR SCONCE oxidized ash

LODGE LINEAR SCONCE natural oak

#### Description

The LODGE LINEAR SCONCE is an elongated vertical gesture capped at each end by a porcelain LED bulb. A lithe but powerful presence makes this fixture ideal for use in a vanity or hallway. UL Listed. Damp Rated.