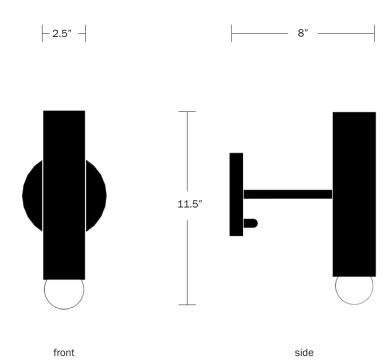

#### **Dimensions**

Cylinder Height - 10" Overall Height - 11.5" Cylinder Diameter - 2.5" Canopy Diameter - 5"