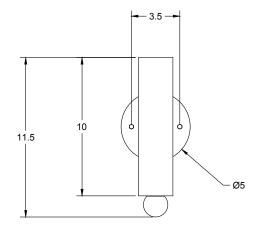

#### **Dimensions**

Cylinder Height - 10" Overall Height - 11.5" Cylinder Diameter - 2.5" Canopy Diameter - 5"