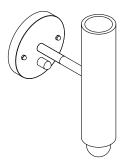

#### Description

The LODGE EXTENSION SCONCE projects the wooden LODGE cylinder off the wall. An incorporated swivel creates comfortable bedside reading or task lighting. Featuring an integrated dimmer knob.