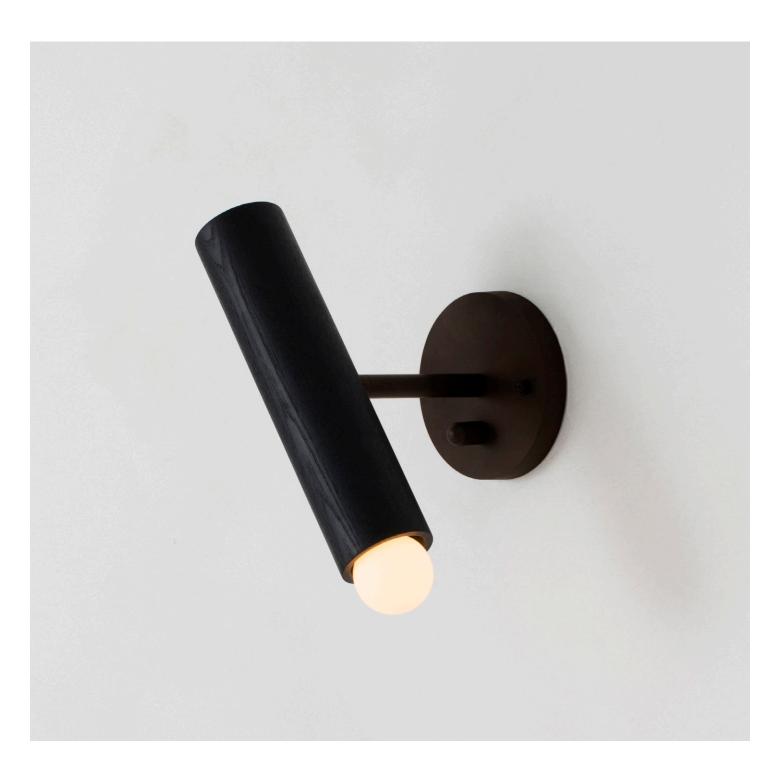

#### Description

The LODGE EXTENSION SCONCE projects the wooden LODGE cylinder off the wall. An incorporated swivel creates comfortable bedside reading or task lighting. Featuring an integrated dimmer knob.

#### **Finish Options**

Natural Oak Oxidized Ash Painted White Hewn Brass Blackened Brass