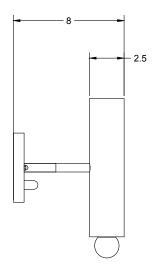

#### **Dimensions**

Cylinder Height - 10" Overall Height - 11.5" Cylinder Diameter - 2.5" Canopy Diameter - 5"