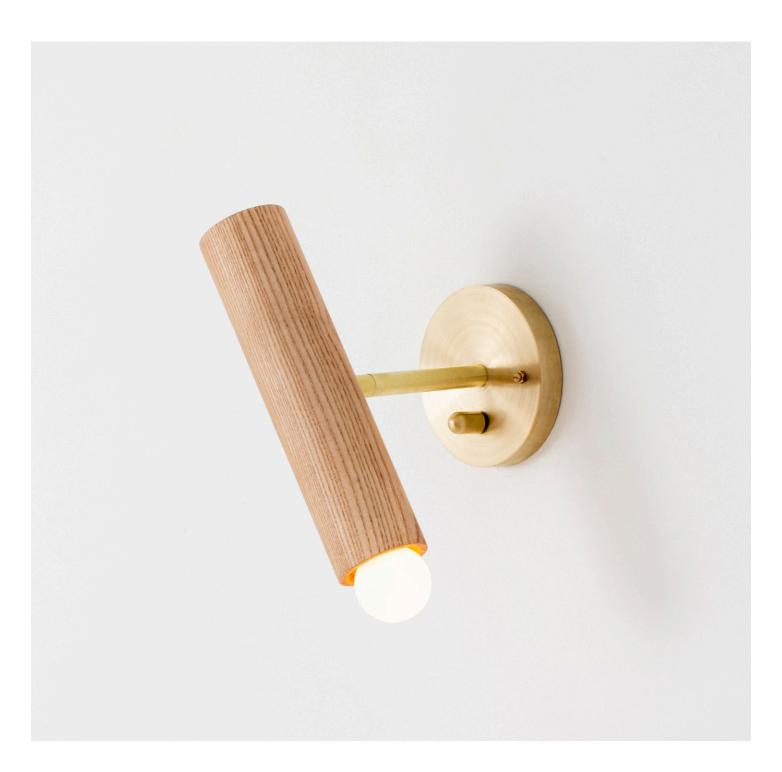

#### Description

The LODGE EXTENSION SCONCE projects the wooden LODGE cylinder off the wall. An incorporated swivel creates comfortable bedside reading or task lighting. Featuring an integrated dimmer knob.

#### **Finish Options**

Natural Oak Oxidized Ash Painted White Hewn Brass Blackened Brass