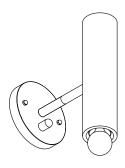

#### Description

The LODGE EXTENSION SCONCE projects the wooden LODGE cylinder off the wall. An incorporated swivel creates comfortable bedside reading or task lighting. Featuring an integrated dimmer knob.