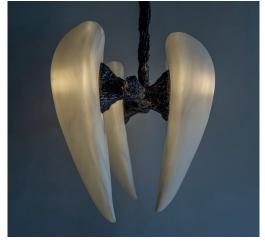

## WILLIAM GUILLON

LV-426
HORIZONTAL CHANDELIER
4 DIFFUSERS

**DIMENSIONS** 

Height: 122cm (48 inches) Length: 152cm (60 inches)

- All dimensions are customizable -

WEIGHT 25kg (55,1lbs)

MATERIALS
Cast Bronze
Porcelain

FINISH
Dark polished patina.
Hand sculpted texture
(will vary for each piece).

LEAD TIME
12 weeks excl. shipping

ILLUMINATION
4 LED bulbs, E26, 12W, 2700K
1800 lumens each

CERTIFICATIONS
CE certified
UL listing available at surcharge