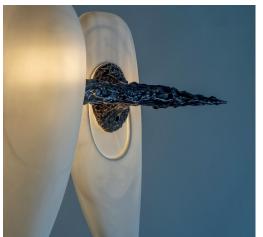

## **DIFFUSER MOUNTING GUIDE**

To install your diffuser properly just incline it slowly to let the bulb and the socket enter in and place it on the joint provided for this purpose. Then, you will just have to screw the M6 screw placed at the back of the bronze arm a little bit to secure its installation. If you want to remove your diffuser later, don't forget to unscrew it before.