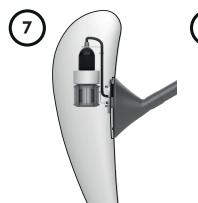

## **DIFFUSER MOUNTING GUIDE**

To install your diffuser properly just incline it slowly to let the bulb and the socket enter in and place it on the joint provided for this purpose. Then, you will just have to screw the M6 screw placed at the back of the bronze arm a little bit to secure its installation. If you want to remove your diffuser later, don't forget to unscrew it before.