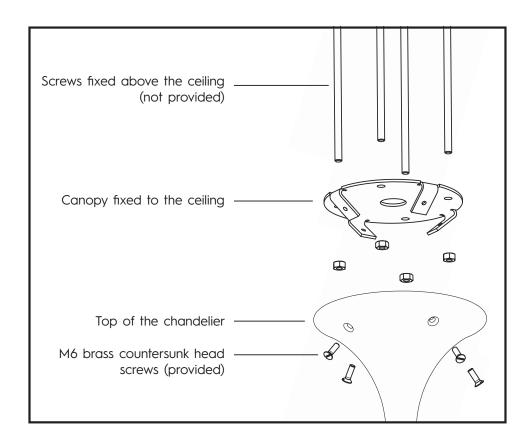

## **CEILING MOUNTING GUIDE**

This chandelier must be installed by a professional.

The chandelier is provided with the canopy assembled to the object, you have to unscrew it to fix it to your ceiling.

www.williamguillon.com contact@williamguillon.com