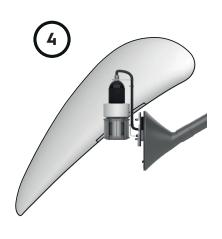

## **DIFFUSER MOUNTING GUIDE**

To install your diffuser properly just incline it slowly to let the bulb and the socket enter in and place it on the joint provided for this purpose. Then, you will just have to screw the M6 screw placed at the back of the bronze arm a little bit to secure its installation. If you want to remove your diffuser later, don't forget to unscrew it before.