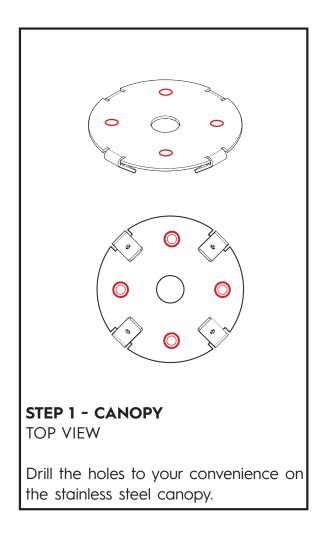

## **CEILING MOUNTING GUIDE**

This chandelier must be installed by a professional.

The chandelier is provided with the canopy assembled to the object, you have to unscrew it to fix it to your ceiling.

www.williamguillon.com contact@williamguillon.com