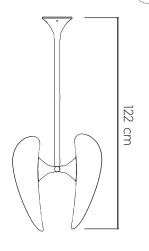

## WILLIAM GUILLON

LV-426
HORIZONTAL CHANDELIER
4 DIFFUSERS

**DIMENSIONS** 

Height: 122cm (48 inches) Length: 152cm (60 inches)

- All dimensions are customizable -

WEIGHT 25kg (55,1lbs)

MATERIALS
Cast Bronze
Porcelain