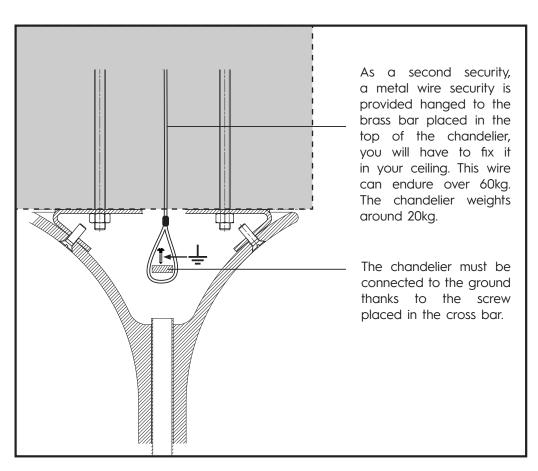

## **CEILING MOUNTING GUIDE**

This chandelier must be installed by a professional.

The chandelier is provided with the canopy assembled to the object, you have to unscrew it to fix it to your ceiling.

www.williamguillon.com contact@williamguillon.com