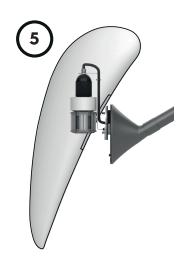

## **DIFFUSER MOUNTING GUIDE**

To install your diffuser properly just incline it slowly to let the bulb and the socket enter in and place it on the joint provided for this purpose. Then, you will just have to screw the M6 screw placed at the back of the bronze arm a little bit to secure its installation. If you want to remove your diffuser later, don't forget to unscrew it before.