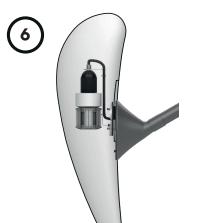

## **DIFFUSER MOUNTING GUIDE**

To install your diffuser properly just incline it slowly to let the bulb and the socket enter in and place it on the joint provided for this purpose. Then, you will just have to screw the M6 screw placed at the back of the bronze arm a little bit to secure its installation. If you want to remove your diffuser later, don't forget to unscrew it before.