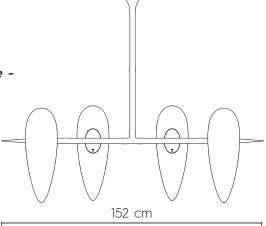

## WILLIAM GUILLON

LV-426
HORIZONTAL CHANDELIER
4 DIFFUSERS

**DIMENSIONS** 

Height: 122cm (48 inches) Length: 152cm (60 inches)

- All dimensions are customizable -

WEIGHT 25kg (55,1lbs)

MATERIALS
Cast Bronze
Porcelain