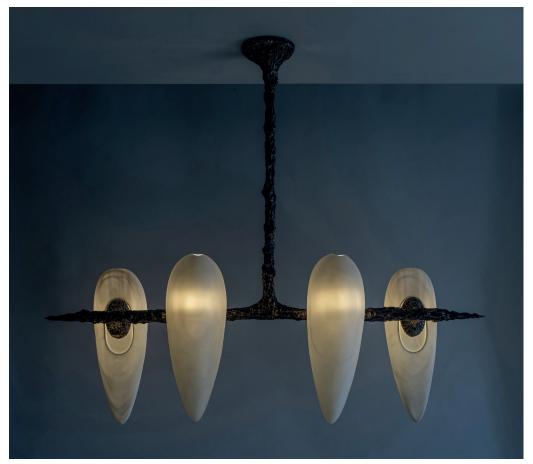

## WILLIAM GUILLON

LV-426
HORIZONTAL CHANDELIER
4 DIFFUSERS

**DIMENSIONS** 

Height: 122cm (48 inches) Length: 152cm (60 inches)

- All dimensions are customizable -

WEIGHT 25kg (55,1lbs)

MATERIALS
Cast Bronze
Porcelain

FINISH
Dark polished patina.
Hand sculpted texture
(will vary for each piece).

LEAD TIME
12 weeks excl. shipping

ILLUMINATION
4 LED bulbs, E26, 12W, 2700K
1800 lumens each

CERTIFICATIONS
CE certified
UL listing available at surcharge