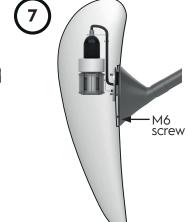

## **DIFFUSER MOUNTING GUIDE**

To install your diffuser properly just incline it slowly to let the bulb and the socket enter in and place it on the joint provided for this purpose. Then, you will just have to screw the M6 screw placed at the back of the bronze arm a little bit to secure its installation. If you want to remove your diffuser later, don't forget to unscrew it before.