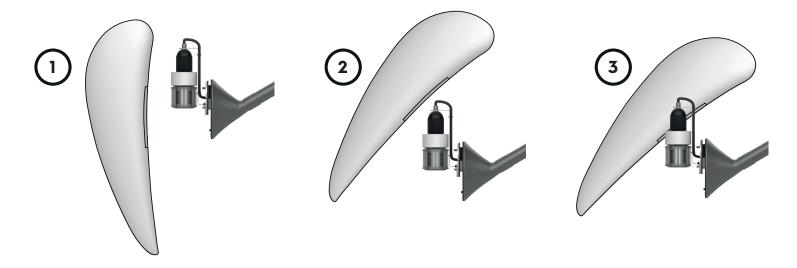

## **DIFFUSER MOUNTING GUIDE**

To install your diffuser properly just incline it slowly to let the bulb and the socket enter in and place it on the joint provided for this purpose. Then, you will just have to screw the M6 screw placed at the back of the bronze arm a little bit to secure its installation. If you want to remove your diffuser later, don't forget to unscrew it before.