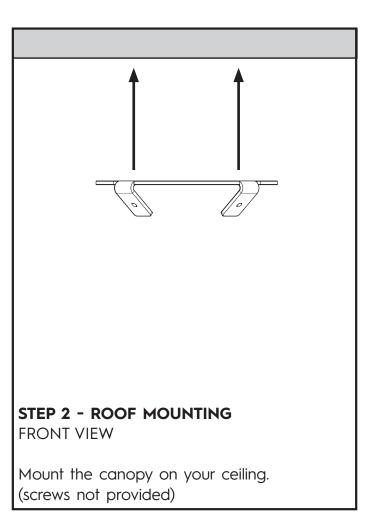

## **CEILING MOUNTING GUIDE**

This chandelier must be installed by a professional.

The chandelier is provided with the canopy assembled to the object, you have to unscrew it to fix it to your ceiling.

www.williamguillon.com contact@williamguillon.com