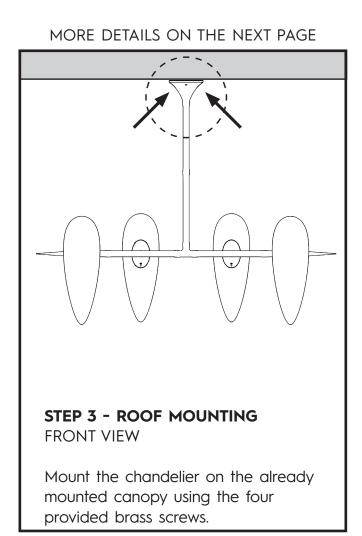

## **CEILING MOUNTING GUIDE**

This chandelier must be installed by a professional.

The chandelier is provided with the canopy assembled to the object, you have to unscrew it to fix it to your ceiling.

www.williamguillon.com contact@williamguillon.com