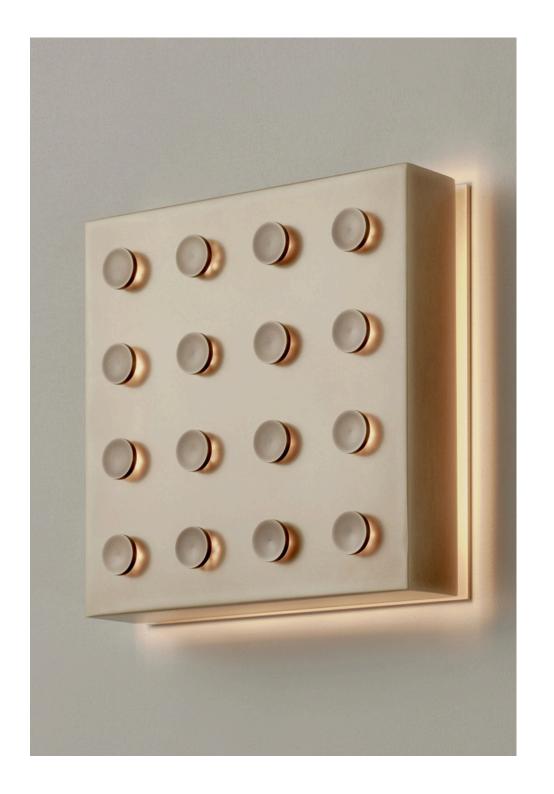

245mm 9.65" 64mm 2.5"

Material Brass

Finishes

Brushed, Aged or Bronzed Brass; Brushed Nickel

US / Canada

Lamp: 12V LED PCB \*

Specs: 2700K, 14W, 2000 lm \*\*

Dimming: Trailing Edge, DALI or 0-10V

AU / EU / UK

Lamp: 12V LED PCB \*

Specs: 2700K, 14W, 2000 lm \*\*

Dimming: Trailing Edge, DALI or 0-10V

\* 12V driver required

\*\* Delivered light output significantly lower

**Aged Brass**Aged Brass has the warm, natural tone of lightly patinated brass.