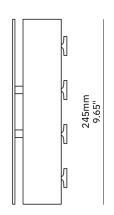

245mm 9.65" 64mm 2.5"

Material Brass

Finishes

Brushed, Aged or Bronzed Brass; Brushed Nickel

US / Canada

Lamp: 12V LED PCB \*

Specs: 2700K, 14W, 2000 lm \*\*

Dimming: Trailing Edge, DALI or 0-10V