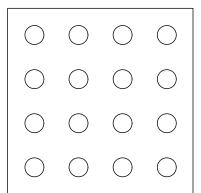

245mm 9.65" 64mm 2.5"

Material Brass

Finishes

Brushed, Aged or Bronzed Brass; Brushed Nickel

US / Canada

Lamp: 12V LED PCB \*

Specs: 2700K, 14W, 2000 lm \*\*

Dimming: Trailing Edge, DALI or 0-10V