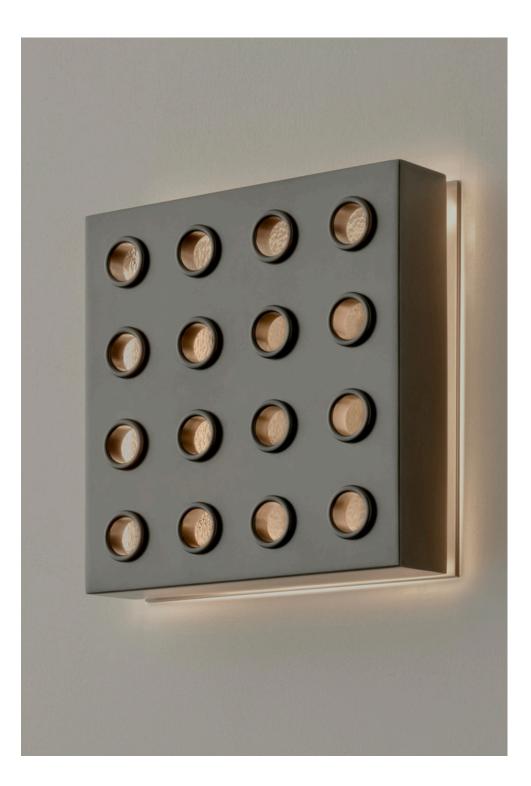

Material Brass

Finishes Brushed, Aged or Bronzed Brass; Brushed Nickel

Diffuser Tinted Plate Glass US / Canada Lamp: 12V LED PCB \* Specs: 2700K, 14W, 2000 lm \*\* Dimming: Trailing Edge, DALI or 0-10V

67mm 2.65"