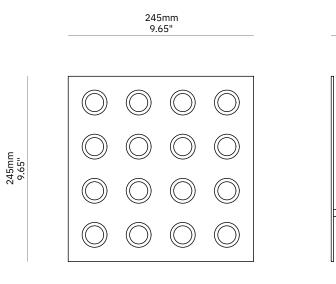

Material Brass

Finishes Brushed, Aged or Bronzed Brass; Brushed Nickel

Diffuser Tinted Plate Glass US / Canada Lamp: 12V LED PCB \* Specs: 2700K, 14W, 2000 lm \*\* Dimming: Trailing Edge, DALI or 0-10V

67mm 2.65"