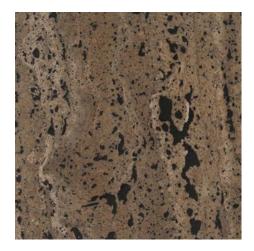

CH.101.005.B brushed oak / matt



CH.032.005.B brushed oak / matt



CH.205.005.B brushed oak / matt



CH.071.005.B brushed oak / matt



CH.044.005.B brushed oak / matt



CH.107.005.B brushed oak / matt



CH.177.005.B brushed oak / matt



CH.762.005.B smoked brushed oak / matt



CH.853.005.B brushed oak / matt



CH.841.005.B brushed oak / matt



CH.892.005.B brushed oak / matt



EP.045.005.B brushed spruce / matt



EP.565.005.B brushed spruce / matt



EP.555.005.B brushed spruce / matt



EP.698.005.B brushed spruce / matt



NY.046.005 smooth walnut / matt



NY.038.015 smooth walnut / satin



NY.655.005 smooth walnut / matt



NY.053.100 smooth walnut / High-gloss



NY.281.005 smooth walnut / matt



NY.202.010 smooth walnut / matt

# STONE







Kuros

# STONE



Roman



Dark, grey filled



Roman, natural-filled