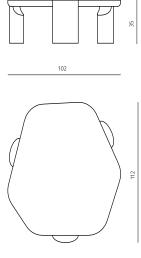

low table dimensions : 112 x 102 x h 35 cm

| Materials                           | Finishes                                |
|-------------------------------------|-----------------------------------------|
| walnut legs/ travertine top         | choice of tints / Roman unfilled        |
| brushed oak legs/ travertine top    | choice of tints / Roman, natural filled |
| brushed oak legs / lacquered top    | choice of tints / RAL range             |
| brushed spruce legs / lacquered top | choice of tints / RAL range             |