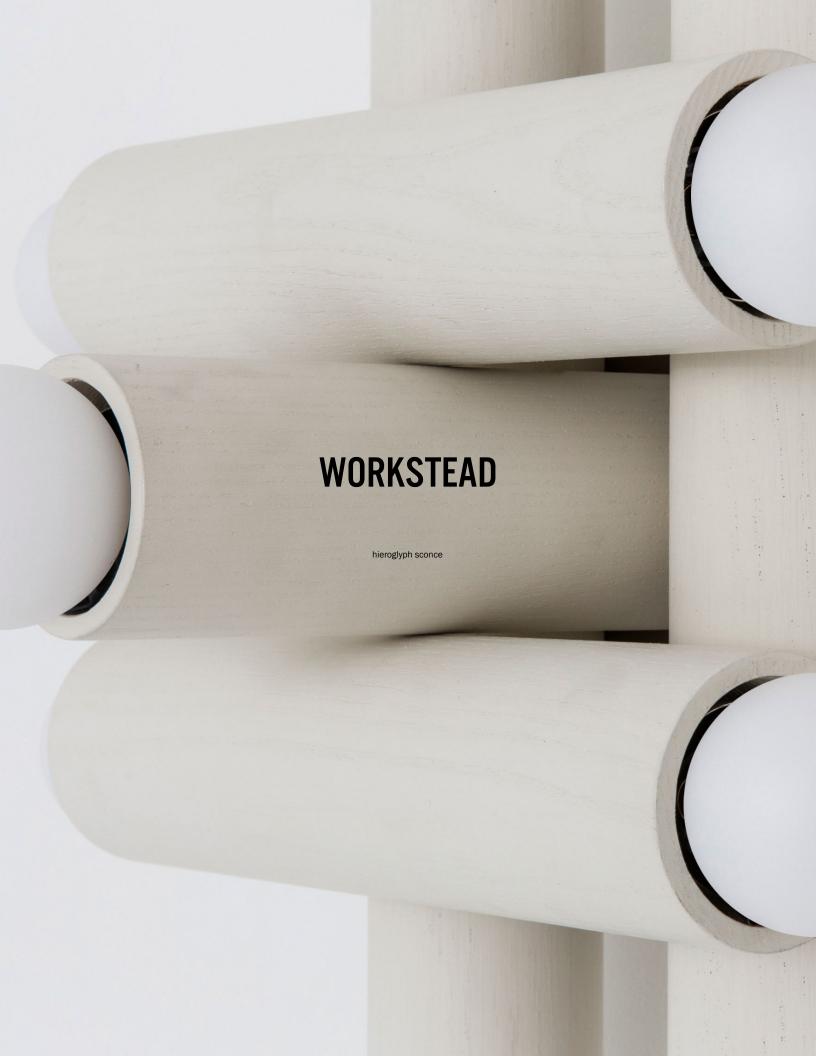

### **HIEROGLYPH SCONCE**

hardwired

#### Description

The HIEROGLYPH SCONCE is composed of nested wood cylinders - the foundational elements of our popular and versatile LODGE collection. The 9-bulb fixture makes a striking luminous statement, referencing essential abstract forms of the De Stijl movement, as well as the figurative language from which it takes its name. Made in the USA. UL Listed. Damp Rated upon request.