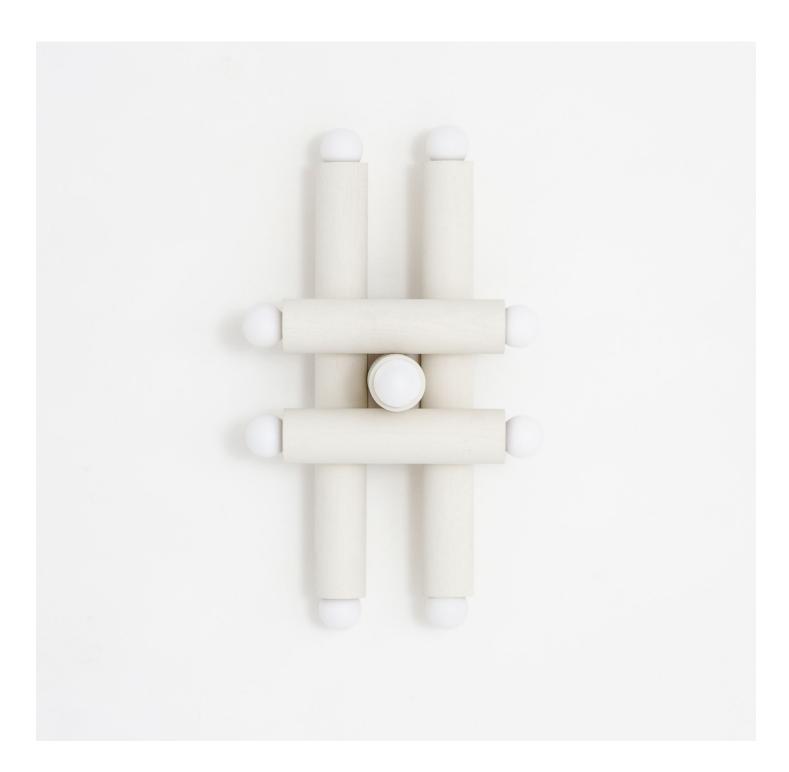

#### Description

The HIEROGLYPH SCONCE is composed of nested wood cylinders - the foundational elements of our popular and versatile LODGE collection. The 9-bulb fixture makes a striking luminous statement, referencing essential abstract forms of the De Stijl movement, as well as the figurative language from which it takes its name. Made in the USA. UL Listed. Damp Rated upon request.

#### **Finish Options**

Natural Oak
Oxidized Ash
Painted White
Painted Gray
Painted Yellow
Hewn Brass
Hand Finished Bronze
Brushed Nickel