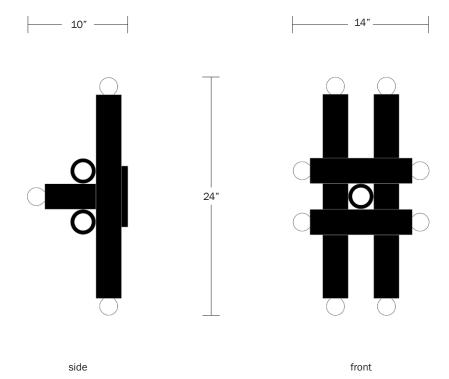

#### **Dimensions**

Overall Fixture Height - 24" Overall Fixture Depth - 10"

Width - 14"

Backplate Diameter - 6"