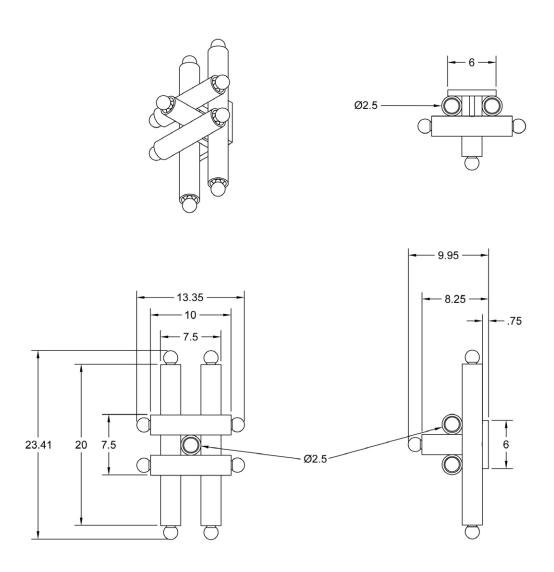

#### **Dimensions**

Overall Fixture Height - 24" Overall Fixture Depth - 10"

Width - 14"

Backplate Diameter - 6"