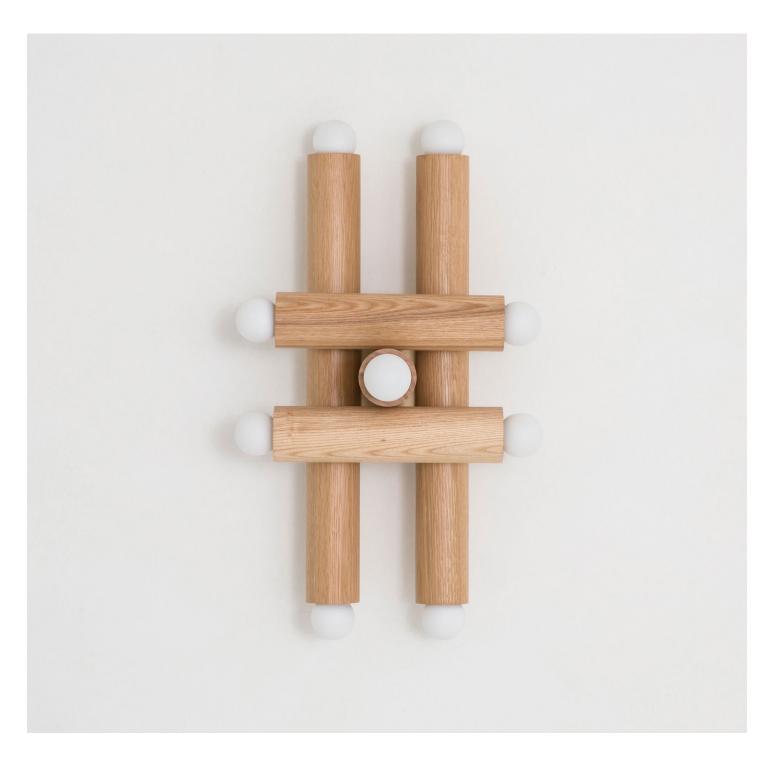

#### Description

The HIEROGLYPH SCONCE is composed of nested wood cylinders - the foundational elements of our popular and versatile LODGE collection. The 9-bulb fixture makes a striking luminous statement, referencing essential abstract forms of the De Stijl movement, as well as the figurative language from which it takes its name. Made in the USA. UL Listed. Damp Rated upon request.

#### **Finish Options**

Natural Oak
Oxidized Ash
Painted White
Painted Gray
Painted Yellow
Hewn Brass
Hand Finished Bronze
Brushed Nickel