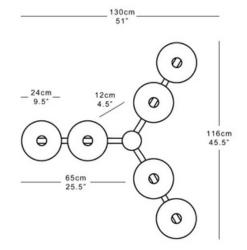

#### Dimensions

Height 29cm 12" Diameter 130cm 51" Shades 14x24cm 5.5x9.5" Weight 13kg 29lbs