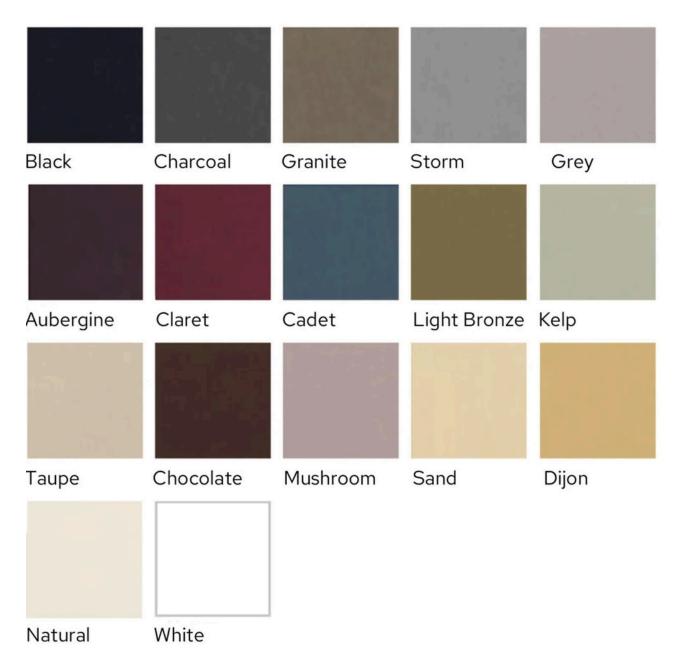

## MARTIN HUXFORD

### GLIDE CHANDELIER

The Glide is a beautifully detailed chandelier, creating an harmonious circle of light with its three elegantly shaped walnut arms and multiple shades. The choice of handmade natural materials and the simple shape of the design make this a feature light for both modern and country settings.

Shown with antique brass details and grey shades.

#### Dimensions

Height 29cm 12" Diameter 130cm 51" Shades 14x24cm 5.5x9.5" Weight 13kg 29lbs

#### Finishes

Stained walnut with satin brass, antique brass, or bronze details Materials

#### materials

Walnut, solid brass

### Dimming

Yes

#### Lamping

6x E12 LED 7W Max golf ball 120V





Handmade in England

# MARTIN HUXFORD

CEILING FITTING



## Cotton Shade Colours