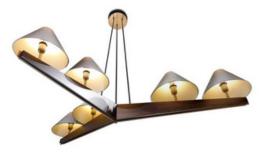

### GLIDE CHANDELIER

The Glide is a beautifully detailed chandelier, creating an harmonious circle of light with its three elegantly shaped walnut arms and multiple shades. The choice of handmade natural materials and the simple shape of the design make this a feature light for both modern and country settings.

Shown with antique brass details and grey shades.