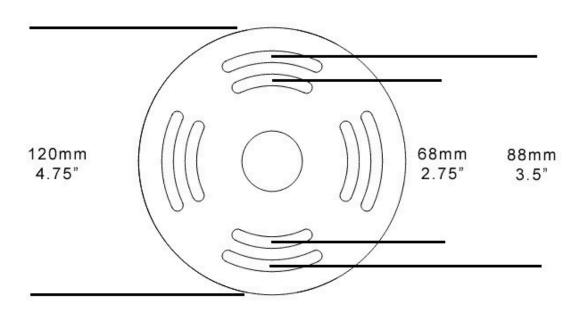

#### Dimensions

Height 29cm 12" Diameter 130cm 51" Shades 14x24cm 5.5x9.5" Weight 13kg 29lbs