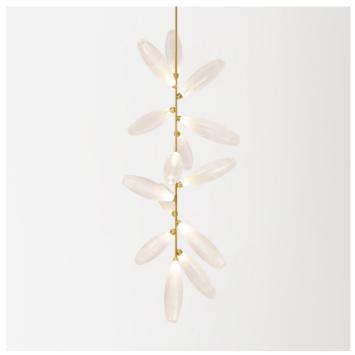

# **Gem Pendant** Vertical 14

#### Materials

Hand blown corroded borosilicate glass and hand finished or electroplated brass.