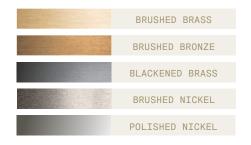

# **Gem Pendant** Vertical 14

### GMPEVR14



#### Materials

Hand blown corroded borosilicate glass and hand finished or electroplated brass.

# Weight incl. canopy

~29 lbs

### **Power Input**

110-120V 50-60Hz

### Light Source (included)

14 Proprietary Gem LEDs. 31W, 4640 Lumens, 2700K warm white. CRI>95.

Optional Downlight available on request, 2.2W, 206 Lumens

CONFIGURATION

### STEP 1 - CHOOSE YOUR METAL FINISH





GEM PENDANT VERTICAL 14

# SIZE (UNIT: IN)



STEP 2 - CHOOSE YOUR GLASS FINISH











#### Metal tube to order

Specify your Drop height in inches to our sales team.

Note:

No cable showing Not adjustable on site. Drop Height Minimum: 76"

MADE TO ORDER

# Drop Height Kit

Note:

No cable showing, Adjustable on site Drop Height min.: 77.5", max.: 138.5" by combining five tubes of different length from 2" to 31.5"

DROP HEIGHT KIT

### STEP 4 - CHOOSE YOUR CANOPY AND DRIVER

CANOPY + DRIVER

+ Single canopy with built-in phasecut driver. Recommended.

Ø7" X H2"



MATCHING FINISH

PHASECUT

+ Single canopy with built-in driver and alternative dimmable standards, if required by electrician.

Ø7" X H2"



MATCHING FINISH

1-10 VOLT