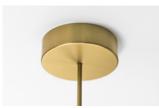

### STEP 4 - CHOOSE YOUR CANOPY AND DRIVER

CANOPY + DRIVER

+ Single canopy with built-in phasecut driver. Recommended.

Ø7" X H2"

MATCHING FINISH

PHASECUT

+ Single canopy with built-in driver and alternative dimmable standards, if required by electrician.