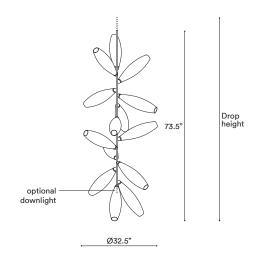

# SIZE (UNIT: IN)

STEP 2 - CHOOSE YOUR GLASS FINISH

#### Metal tube to order

Specify your Drop height in inches to our sales team.

Note:

No cable showing Not adjustable on site. Drop Height Minimum: 76"

MADE TO ORDER

# Drop Height Kit

Note:

No cable showing, Adjustable on site Drop Height min.: 77.5", max.: 138.5" by combining five tubes of different length from 2" to 31.5"

DROP HEIGHT KIT