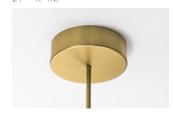

equest, 2.2W, 206 Lumens

CONFIGURATION

### STEP 1 - CHOOSE YOUR METAL FINISH





GEM PENDANT VERTICAL 14

# SIZE (UNIT: IN)



STEP 2 - CHOOSE YOUR GLASS FINISH











#### Metal tube to order

Specify your Drop height in inches to our sales team.

Note:

No cable showing Not adjustable on site. Drop Height Minimum: 76"

MADE TO ORDER

# Drop Height Kit

Note:

No cable showing, Adjustable on site Drop Height min.: 77.5", max.: 138.5" by combining five tubes of different length from 2" to 31.5"

DROP HEIGHT KIT

### STEP 4 - CHOOSE YOUR CANOPY AND DRIVER

CANOPY + DRIVER

+ Single canopy with built-in phasecut driver. Recommended.

Ø7" X H2"



MATCHING FINISH

PHASECUT

+ Single canopy with built-in driver and alternative dimmable standards, if required by electrician.

Ø7" X H2"



MATCHING FINISH

1-10 VOLT