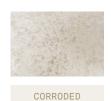

#### Materials

Hand blown corroded borosilicate glass and hand finished or electroplated brass.

# SIZE (UNIT: IN)

STEP 2 - CHOOSE YOUR GLASS FINISH