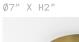

onal Downlight available on request, 2.2W, 206 Lumens

CONFIGURATION

## STEP 1 - CHOOSE YOUR METAL FINISH





GEM PENDANT VERTICAL 07

# SIZE (UNIT: IN)



STEP 2 - CHOOSE YOUR GLASS FINISH











#### Metal tube to order

Specify your Drop height in inches to our sales team. Note: No cable showing Not adjustable on site.

Drop Height Minimum: 50"

MADE TO ORDER

# Drop Height Kit

Note:

No cable showing, Adjustable on site Drop Height min.: 52", max.: 113" by combining five tubes of different length from 2" to 31.5"

DROP HEIGHT KIT

## STEP 4 - CHOOSE YOUR CANOPY AND DRIVER

CANOPY + DRIVER

+ Single canopy with built-in phasecut driver. Recommended.



MATCHING FINISH

PHASECUT

+ Single canopy with built-in driver and alternative dimmable standards, if required by electrician.





1-10 VOLT