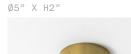

er Input**

110-120V 50-60Hz

## Light Source (included)

7 Proprietary Gem LEDs. 15W, 2320 Lumens, 2700K warm white. CRI>95.

Optional Downlight available on request, 2.2W, 206 Lumens

CONFIGURATION

## STEP 1 - CHOOSE YOUR METAL FINISH





GEM PENDANT VERTICAL 07

# SIZE (UNIT: IN)



STEP 2 - CHOOSE YOUR GLASS FINISH











#### Metal tube to order

Specify your Drop height in inches to our sales team. Note: No cable showing Not adjustable on site.

Drop Height Minimum: 50"

MADE TO ORDER

# Drop Height Kit

Note:

No cable showing, Adjustable on site Drop Height min.: 52", max.: 113" by combining five tubes of different length from 2" to 31.5"

DROP HEIGHT KIT

## STEP 4 - CHOOSE YOUR CANOPY AND DRIVER

CANOPY + DRIVER

+ Single canopy with built-in phasecut driver. Recommended.



MATCHING FINISH

PHASECUT

+ Single canopy with built-in driver and alternative dimmable standards, if required by electrician.





1-10 VOLT