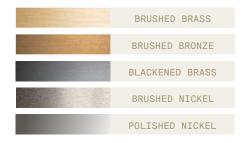

# **Gem Pendant** Vertical 07

## **GMPEVR07**



#### Materials

Hand blown corroded borosilicate glass and hand finished or electroplated brass.

# Weight incl. canopy

~18 lbs

#### **Power Input**

110-120V 50-60Hz

## Light Source (included)

7 Proprietary Gem LEDs. 15W, 2320 Lumens, 2700K warm white. CRI>95.

Optional Downlight available on request, 2.2W, 206 Lumens

CONFIGURATION

## STEP 1 - CHOOSE YOUR METAL FINISH





GEM PENDANT VERTICAL 07

# SIZE (UNIT: IN)



STEP 2 - CHOOSE YOUR GLASS FINISH











#### Metal tube to order

Specify your Drop height in inches to our sales team. Note: No cable showing Not adjustable on site.

Drop Height Minimum: 50"

MADE TO ORDER

# Drop Height Kit

Note:

No cable showing, Adjustable on site Drop Height min.: 52", max.: 113" by combining five tubes of different length from 2" to 31.5"

DROP HEIGHT KIT

## STEP 4 - CHOOSE YOUR CANOPY AND DRIVER

CANOPY + DRIVER

+ Single canopy with built-in phasecut driver. Recommended.



MATCHING FINISH

PHASECUT

+ Single canopy with built-in driver and alternative dimmable standards, if required by electrician.





1-10 VOLT