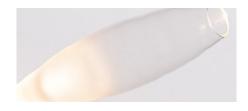

#### Materials

Hand blown corroded borosilicate glass and hand finished or electroplated brass.

# SIZE (UNIT: IN)

STEP 2 - CHOOSE YOUR GLASS FINISH