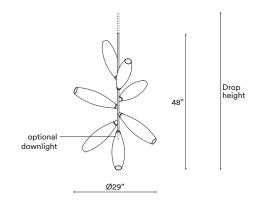

# SIZE (UNIT: IN)

STEP 2 - CHOOSE YOUR GLASS FINISH

#### Metal tube to order

Specify your Drop height in inches to our sales team. Note: No cable showing Not adjustable on site.

Drop Height Minimum: 50"

MADE TO ORDER

# Drop Height Kit

Note:

No cable showing, Adjustable on site Drop Height min.: 52", max.: 113" by combining five tubes of different length from 2" to 31.5"

DROP HEIGHT KIT