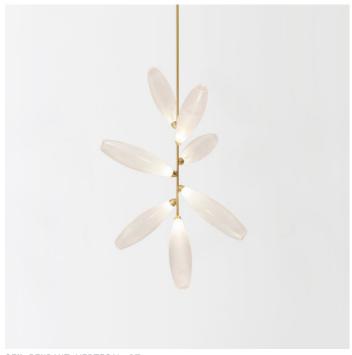

# **Gem Pendant** Vertical 07

#### Materials

Hand blown corroded borosilicate glass and hand finished or electroplated brass.