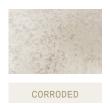

#### Materials

Hand blown corroded borosilicate glass and hand finished or electroplated brass.

# SIZE (UNIT: IN)

STEP 2 - CHOOSE YOUR GLASS FINISH