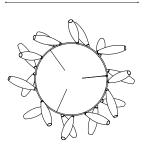

## Light Source (included)

20 Proprietary Gem LEDs. 44W, 6590 Lumens, 2700K warm white. CRI>95.

GEM CHANDELIER RING 20

CONFIGURATION

STEP 1 - CHOOSE YOUR SIZE

RING 20

RING 20 SMALL

SIZE (UNIT: IN)