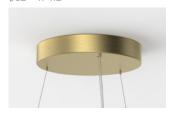

# **Gem Chandelier** Ring 20

GMCHRN20

## Light Source (included)

20 Proprietary Gem LEDs. 44W, 6590 Lumens, 2700K warm white. CRI>95.

GEM CHANDELIER RING 20

CONFIGURATION

STEP 1 - CHOOSE YOUR SIZE

RING 20

RING 20 SMALL

SIZE (UNIT: IN)

drop height

STEP 2 - CHOOSE YOUR METAL FINISH

METAL FINISH

POLISHED NICKEL

# STEP 3 - CHOOSE YOUR GLASS FINISH

GLASS

Steel Wire and Flex Cable Suspension, adjustable on site.

Available options:

157"

393"