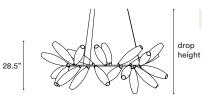

## Light Source (included)

20 Proprietary Gem LEDs. 44W, 6590 Lumens, 2700K warm white. CRI>95.

GEM CHANDELIER RING 20

CONFIGURATION

STEP 1 - CHOOSE YOUR SIZE

RING 20

RING 20 SMALL

SIZE (UNIT: IN)

drop height

STEP 2 - CHOOSE YOUR METAL FINISH

METAL FINISH

POLISHED NICKEL