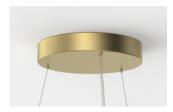

# **Gem Chandelier** Ring 20

GMCHRN20

## Light Source (included)

20 Proprietary Gem LEDs. 44W, 6590 Lumens, 2700K warm white. CRI>95.

GEM CHANDELIER RING 20

CONFIGURATION

STEP 1 - CHOOSE YOUR SIZE

RING 20

RING 20 SMALL

SIZE (UNIT: IN)

drop height

STEP 2 - CHOOSE YOUR METAL FINISH

METAL FINISH

POLISHED NICKEL

# STEP 3 - CHOOSE YOUR GLASS FINISH

GLASS

Steel Wire and Flex Cable Suspension, adjustable on site.

Available options:

157"

393"