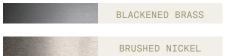

# **Gem Chandelier** Ring 20

GMCHRN20



#### Materials

Hand blown corroded borosilicate glass and hand finished or electroplated brass.

## Weight incl. canopy

~42 lbs

#### **Power Input**

110-120V 50-60Hz

## Light Source (included)

20 Proprietary Gem LEDs. 44W, 6590 Lumens, 2700K warm white. CRI>95.



GEM CHANDELIER RING 20

CONFIGURATION

STEP 1 - CHOOSE YOUR SIZE



RING 20



RING 20 SMALL

SIZE (UNIT: IN)

drop height





STEP 2 - CHOOSE YOUR METAL FINISH

METAL FINISH





POLISHED NICKEL

# STEP 3 - CHOOSE YOUR GLASS FINISH

GLASS









Steel Wire and Flex Cable Suspension, adjustable on site.

Available options:

157"

393"

# STEP 5 - CHOOSE YOUR CANOPY AND DRIVER

CANOPY + DRIVER

+ Single canopy with built-in phasecut driver. Recommended.

Ø12" X H2"



MATCHING FINISH

PHASECUT

+ Single canopy with built-in driver and alternative dimmable standards, if required by electrician.

Ø12" X H2"



MATCHING FINISH

1-10 VOLT