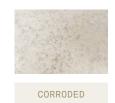

#### Materials

Hand blown corroded borosilicate glass and hand finished or electroplated brass.

# STEP 3 - CHOOSE YOUR GLASS FINISH

GLASS

Steel Wire and Flex Cable Suspension, adjustable on site.

Available options:

157"

393"