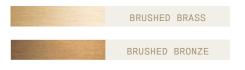

# **Gem Chandelier** Ring 20

GMCHRN20



#### Materials

Hand blown corroded borosilicate glass and hand finished or electroplated brass.

## Weight incl. canopy

~42 lbs

#### **Power Input**

110-120V 50-60Hz

## Light Source (included)

20 Proprietary Gem LEDs. 44W, 6590 Lumens, 2700K warm white. CRI>95.



GEM CHANDELIER RING 20

CONFIGURATION

STEP 1 - CHOOSE YOUR SIZE



RING 20



RING 20 SMALL

SIZE (UNIT: IN)

drop height





STEP 2 - CHOOSE YOUR METAL FINISH

METAL FINISH





POLISHED NICKEL

# STEP 3 - CHOOSE YOUR GLASS FINISH

GLASS









Steel Wire and Flex Cable Suspension, adjustable on site.

Available options:

157"

393"

# STEP 5 - CHOOSE YOUR CANOPY AND DRIVER

CANOPY + DRIVER

+ Single canopy with built-in phasecut driver. Recommended.

Ø12" X H2"



MATCHING FINISH

PHASECUT

+ Single canopy with built-in driver and alternative dimmable standards, if required by electrician.

Ø12" X H2"



MATCHING FINISH

1-10 VOLT