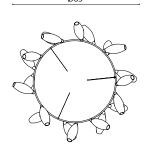

# **Gem Chandelier** Ring 20

GMCHRN20

## Light Source (included)

20 Proprietary Gem LEDs. 44W, 6590 Lumens, 2700K warm white. CRI>95.

GEM CHANDELIER RING 20

CONFIGURATION

STEP 1 - CHOOSE YOUR SIZE

RING 20

RING 20 SMALL

SIZE (UNIT: IN)

drop height

STEP 2 - CHOOSE YOUR METAL FINISH

METAL FINISH

POLISHED NICKEL