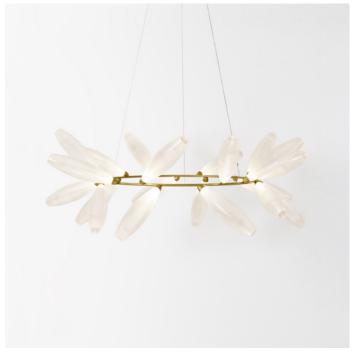

# **Gem Chandelier** Ring 20

GMCHRN20

#### Materials

Hand blown corroded borosilicate glass and hand finished or electroplated brass.

## Light Source (included)

20 Proprietary Gem LEDs. 44W, 6590 Lumens, 2700K warm white. CRI>95.

GEM CHANDELIER RING 20

CONFIGURATION

STEP 1 - CHOOSE YOUR SIZE

RING 20

RING 20 SMALL

SIZE (UNIT: IN)