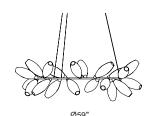

## Light Source (included)

20 Proprietary Gem LEDs. 44W, 6590 Lumens, 2700K warm white. CRI>95.

GEM CHANDELIER RING 20

CONFIGURATION

STEP 1 - CHOOSE YOUR SIZE

RING 20

RING 20 SMALL

SIZE (UNIT: IN)