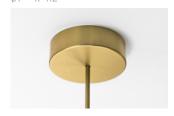

Lumens, 2700K warm white. CRI>95.



GEM CHANDELIER BRANCH 14

CONFIGURATION

STEP 1 - CHOOSE YOUR METAL FINISH



# SIZE (UNIT: IN)



STEP 2 - CHOOSE YOUR GLASS FINISH











#### Metal tube to order

Specify your Drop height in inches to our sales team. Note: No cable showing

Not adjustable on site. Drop Height Minimum: 33"

MADE TO ORDER

# Drop Height Kit

Note:

No cable showing, Adjustable on site Drop Height min.: 35", max.: 96" by combining five tubes of different length from 2" to 31.5"

DROP HEIGHT KIT

### STEP 4 - CHOOSE YOUR CANOPY AND DRIVER

CANOPY + DRIVER

+ Single canopy with built-in phasecut driver. Recommended.

Ø7" X H2"



MATCHING FINISH

PHASECUT

+ Single canopy with built-in driver and alternative dimmable standards, if required by electrician.

Ø7" X H2"



MATCHING FINISH

1-10 VOLT