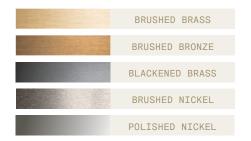

# **Gem Chandelier** Branch 14

### GMCHBH14



#### Materials

Hand blown corroded borosilicate glass and hand finished or electroplated brass.

# Weight incl. canopy

~31 lbs

#### **Power Input**

110-120V 50-60Hz

# Light Source (included)

8 Proprietary Gem LEDs,

17W, 4615 Lumens, 2700K warm white. CRI>95.



GEM CHANDELIER BRANCH 14

CONFIGURATION

STEP 1 - CHOOSE YOUR METAL FINISH



# SIZE (UNIT: IN)



STEP 2 - CHOOSE YOUR GLASS FINISH











#### Metal tube to order

Specify your Drop height in inches to our sales team. Note: No cable showing

Not adjustable on site. Drop Height Minimum: 33"

MADE TO ORDER

# Drop Height Kit

Note:

No cable showing, Adjustable on site Drop Height min.: 35", max.: 96" by combining five tubes of different length from 2" to 31.5"

DROP HEIGHT KIT

### STEP 4 - CHOOSE YOUR CANOPY AND DRIVER

CANOPY + DRIVER

+ Single canopy with built-in phasecut driver. Recommended.

Ø7" X H2"



MATCHING FINISH

PHASECUT

+ Single canopy with built-in driver and alternative dimmable standards, if required by electrician.

Ø7" X H2"



MATCHING FINISH

1-10 VOLT