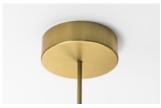

### STEP 4 - CHOOSE YOUR CANOPY AND DRIVER

CANOPY + DRIVER

+ Single canopy with built-in phasecut driver. Recommended.

Ø7" X H2"

MATCHING FINISH

PHASECUT

+ Single canopy with built-in driver and alternative dimmable standards, if required by electrician.