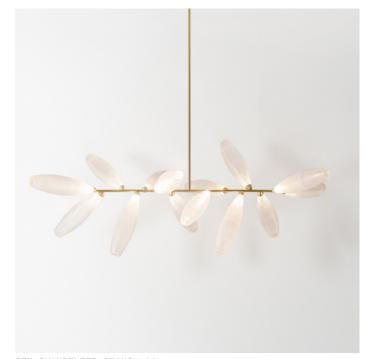

# **Gem Chandelier** Branch 14

#### Materials

Hand blown corroded borosilicate glass and hand finished or electroplated brass.

# Light Source (included)

8 Proprietary Gem LEDs,

17W, 4615 Lumens, 2700K warm white. CRI>95.

GEM CHANDELIER BRANCH 14

CONFIGURATION

STEP 1 - CHOOSE YOUR METAL FINISH