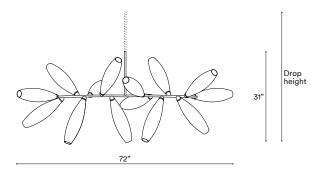

# SIZE (UNIT: IN)

STEP 2 - CHOOSE YOUR GLASS FINISH

#### Metal tube to order

Specify your Drop height in inches to our sales team. Note: No cable showing

Not adjustable on site. Drop Height Minimum: 33"

MADE TO ORDER

# Drop Height Kit

Note:

No cable showing, Adjustable on site Drop Height min.: 35", max.: 96" by combining five tubes of different length from 2" to 31.5"

DROP HEIGHT KIT