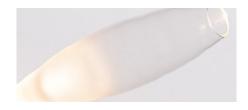

#### Materials

Hand blown corroded borosilicate glass and hand finished or electroplated brass.

# SIZE (UNIT: IN)

STEP 2 - CHOOSE YOUR GLASS FINISH